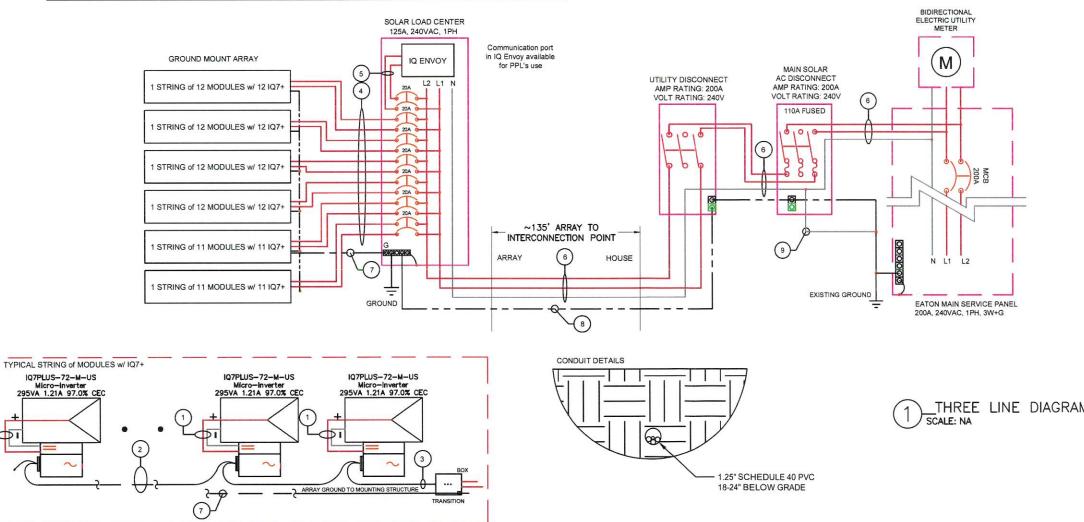

Date: May 02, 2023

Subject: Ground Mount Solar Support Structure

Project: Panik Residence (PA14294) 1919 Brickyard Road Allentown, PA 18104

OCT 2 0 2023

COMMUNITY DEVELOPMENT SOUTH WHITEHALL TOWNSHIP

Reference: (a) Solar Foundations USA Drawing Sheets 1 through 3