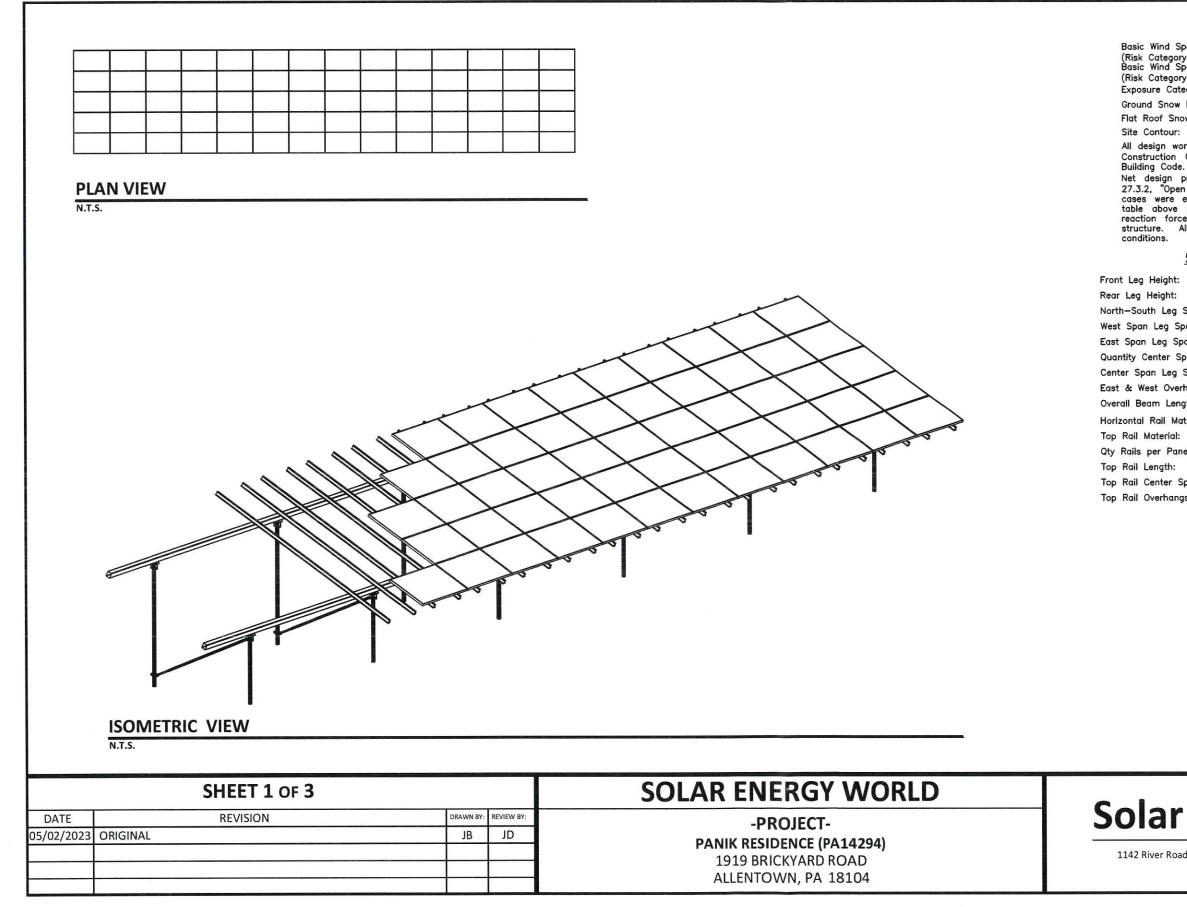

Date: May 02, 2023

Subject: Ground Mount Solar Support Structure

Project: Panik Residence (PA14294) 1919 Brickyard Road Allentown, PA 18104

OCT 2 0 2023

COMMUNITY DEVELOPMENT SOUTH WHITEHALL TOWNSHIP

Reference: (a) Solar Foundations USA Drawing Sheets 1 through 3

Solar Foundations®

To whom it may concern,

Solar Foundations USA certifies that the design of the subject ground mount support structure as submitted in Reference (a) conforms to the Pennsylvania Uniform Construction Code (UCC) including but not limited to the 2018 International Building Code.