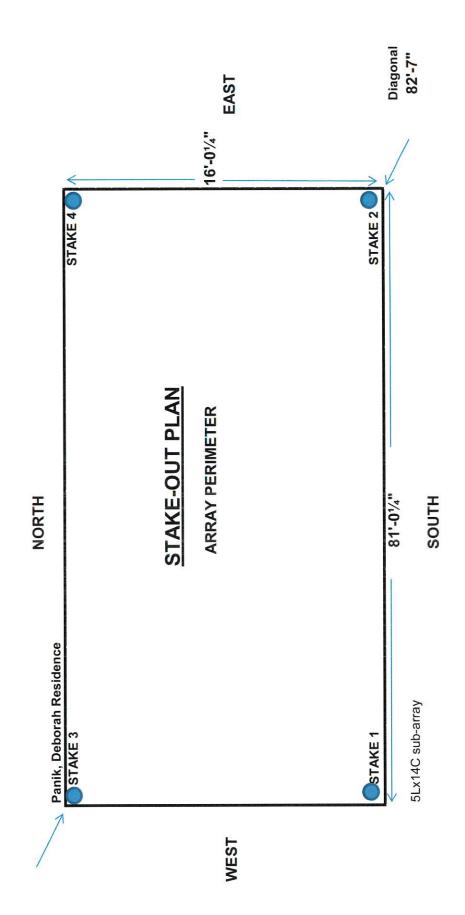

6. What are the exact dimensions of the property (i.e. the length of the front, sides and rear property lines)?

DIMENSIONS: 216.12' x 163.86' x 180.69' x 193.92'

7. What is the square footage of the property?

SQUARE FOOTAGE: <u>31405</u>

8. Please describe the dimensions (height, width, and depth) and the type of construction (materials used) for the proposed building or structure.

DIMENSIONS: plans are attached with scale.