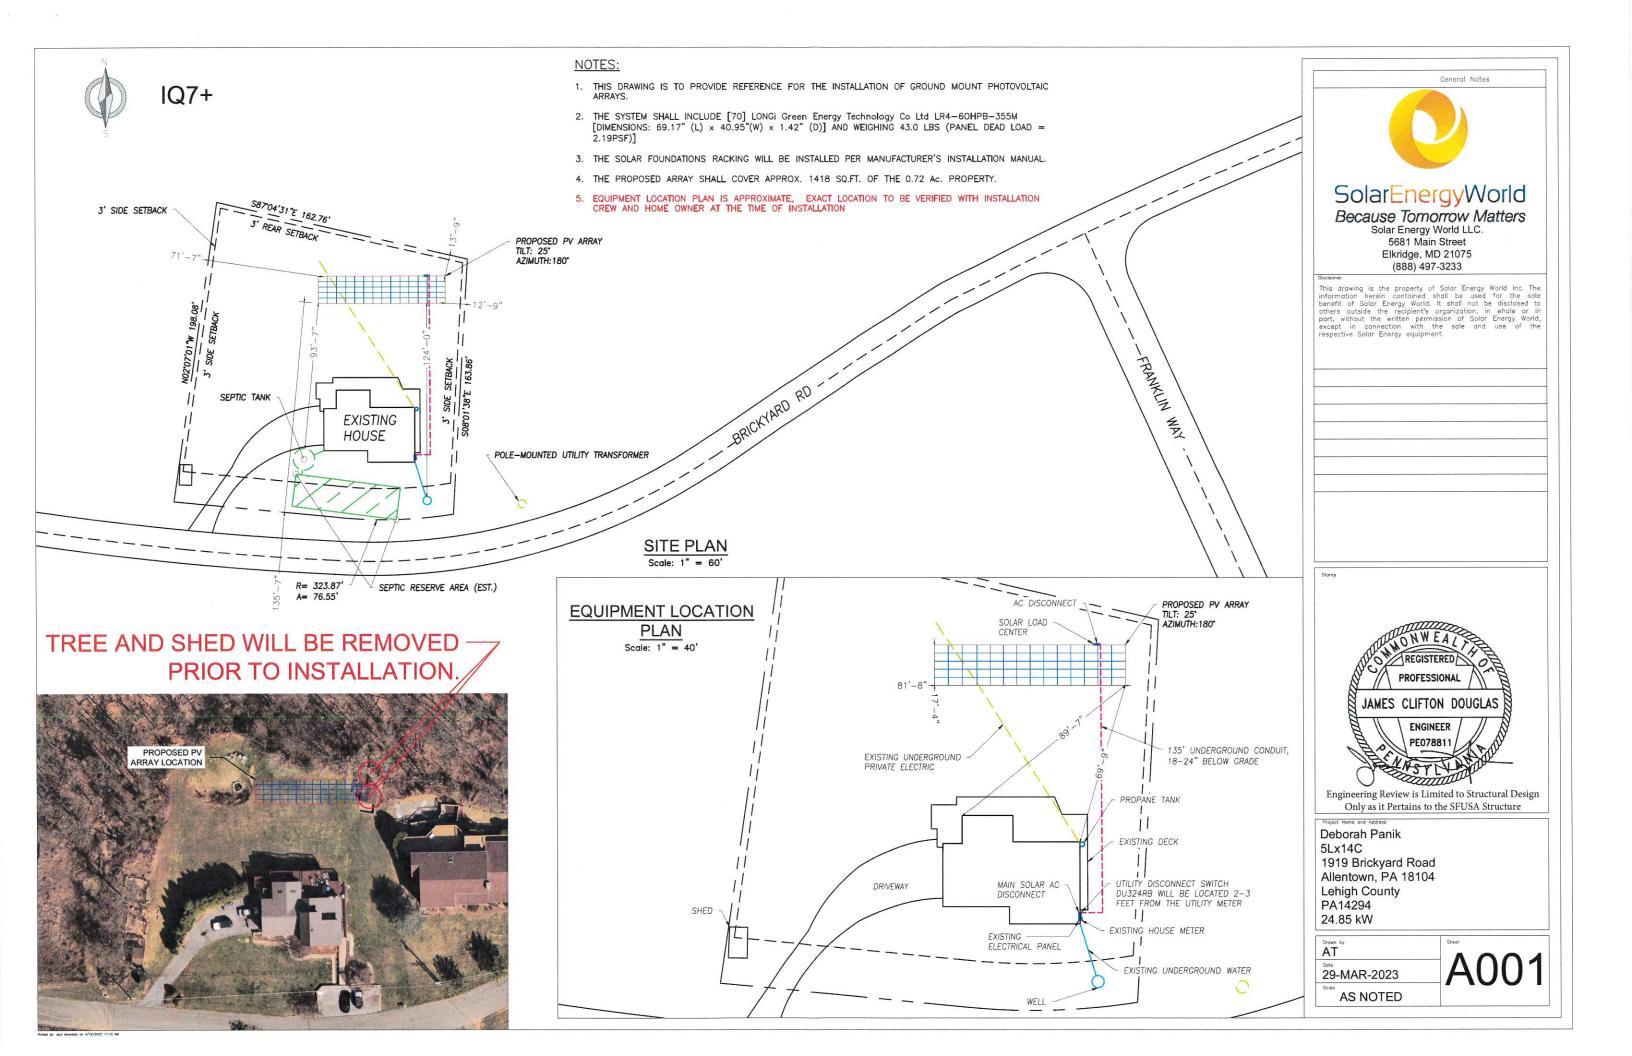

| 200201 #      | 20230092                |                             |                                                                                     |
|---------------|-------------------------|-----------------------------|-------------------------------------------------------------------------------------|
|               | DO NOT W                | VRITE IN THIS SPACE. FOI    | R OFFICIAL USE ONLY.                                                                |
| Submission    | Date: 9 28 2            | 3 Appeal N                  | umber: <u>ZHB 2023-08</u>                                                           |
|               |                         |                             | Meeting Date: 11/22/23                                                              |
| SOL           | JTH WHIT                | <b>EHALL</b>                | ZONING HEARIN                                                                       |
|               | TOV                     | VNSHIP                      | BOARD                                                                               |
|               | A                       | AA.                         |                                                                                     |
|               |                         |                             | NOTICE OF APPEAL                                                                    |
| PROPERTY ADD  | DRESS:Brickyard F       | Road, Allentown, PA 18104   | APPLICATION DATE: 9/12/2023                                                         |
| APPLICANT: De | borah Panik and Larr    | y Panik                     |                                                                                     |
| APPLICANT AD  | DRESS: 1919 Brickva     | rd Road, Allentown, PA 1810 | 04                                                                                  |
|               | ,                       | ,,                          |                                                                                     |
| APPLICANT TEL | <b>.EPHONE:</b> 484-554 | -8944 APPLICANT             | EMAIL: dipanik16@gmail.com                                                          |
|               |                         | eborah Panik and Larry Pani | k                                                                                   |
| 620           |                         |                             |                                                                                     |
| PROPERTY OW   | NER'S ADDRESS:          | 1919 Brickyard Road, Allent | own, PA 18104                                                                       |
| OWNER'S TELE  | PHONE: 484-554-894      | 4 OWNER'S                   | EMAIL: dipanik16@gmail.com                                                          |
| APPLICANT'S R | ELATIONSHIP TO OW       | NER: Owners                 |                                                                                     |
|               |                         |                             |                                                                                     |
|               |                         | AND AUTHORIZATION:          |                                                                                     |
|               |                         |                             | y and authorize the applicant named he<br>Il Township Zoning Hearing Board.         |
|               |                         |                             |                                                                                     |
| OWNER'S PRIN  | ITED NAME: Deb          | orah Panik                  | SIGNATURE:                                                                          |
|               |                         | _                           |                                                                                     |
| SECTION       | TYPE OF<br>REQUEST*     |                             | DESCRIPTION                                                                         |
| 1-A           | Variance                |                             | panels. The houses metal shingled roof is not<br>r portion of property is required. |
|               |                         | ioi solai parieis, large    | portion of property is required.                                                    |
|               |                         |                             |                                                                                     |
|               |                         |                             |                                                                                     |
|               |                         |                             |                                                                                     |
|               |                         |                             |                                                                                     |
|               |                         |                             |                                                                                     |
|               |                         |                             |                                                                                     |

\*Variance, Special Exception, Conditional Use, Temporary Use, or Favorable Interpretation

The description of the property involved in this appeal is as follows:

| Location:        | 1919 Brickyard Road Allentown, PA 18104 |
|------------------|-----------------------------------------|
| Lot Size:        | .72 acres                               |
| Zoning District: | South Whitehall Township                |
| Present Use:     | Residential backyard                    |
| Proposed Use:    | Residential ground mount solar panel    |

The amount of solar panels required exceeds the allowable square footage by the county.

The solar panels cannot be placed on the roof due to the type of roof materials – metal shingles.

Application is for 1,418 sq ft of solar, only 313 sq feet is permitted due to the ruling of only 10 sq feet of every 1,000 sq foot.

6. What are the exact dimensions of the property (i.e. the length of the front, sides and rear property lines)?

DIMENSIONS: 216.12' x 163.86' x 180.69' x 193.92'

7. What is the square footage of the property?

SQUARE FOOTAGE: <u>31405</u>

8. Please describe the dimensions (height, width, and depth) and the type of construction (materials used) for the proposed building or structure.

DIMENSIONS: plans are attached with scale.