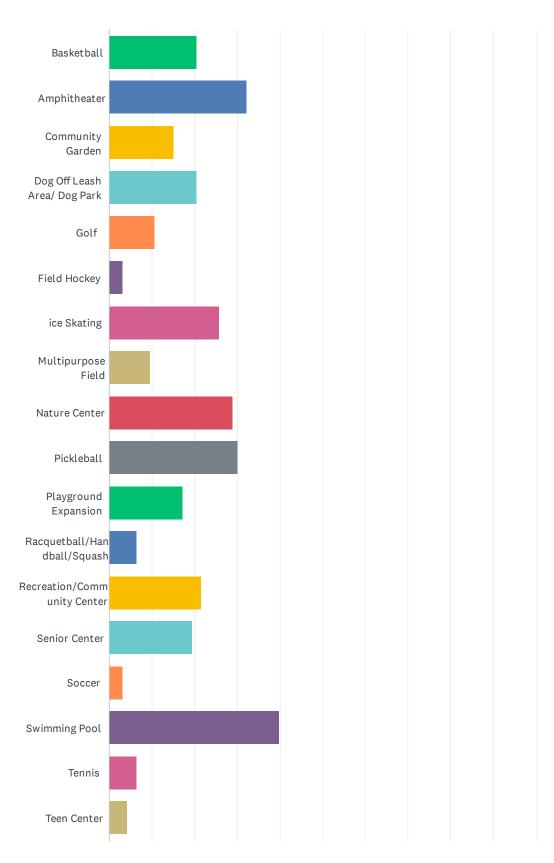

### Q14 Which additional elements would improve your experience at any of the South Whitehall Township parks? Check all that apply.

South Whitehall Township Park, Recreation, Open Space, and Trail Plan - PAPER COPY  $\,$ 

SurveyMonkey

| ANSWER CHOICES               | RESPONSES |    |
|------------------------------|-----------|----|
| Basketball                   | 20.43%    | 19 |
| Amphitheater                 | 32.26%    | 30 |
| Community Garden             | 15.05%    | 14 |
| Dog Off Leash Area/ Dog Park | 20.43%    | 19 |
| Golf                         | 10.75%    | 10 |
| Field Hockey                 | 3.23%     | 3  |
| ice Skating                  | 25.81%    | 24 |
| Multipurpose Field           | 9.68%     | 9  |
| Nature Center                | 29.03%    | 27 |
| Pickleball                   | 30.11%    | 28 |
| Playground Expansion         | 17.20%    | 16 |
| Racquetball/Handball/Squash  | 6.45%     | 6  |
| Recreation/Community Center  | 21.51%    | 20 |
| Senior Center                | 19.35%    | 18 |
| Soccer                       | 3.23%     | 3  |
| Swimming Pool                | 39.78%    | 37 |
| Tennis                       | 6.45%     | 6  |
| Teen Center                  | 4.30%     | 4  |
| Volleyball                   | 6.45%     | 6  |
| Other (please specify)       | 16.13%    | 15 |
| Total Respondents: 93        |           |    |