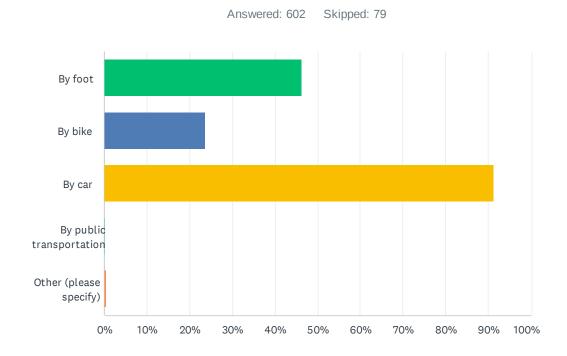

#### Q12 How do you visit the city park(s)? Check all that apply.

| ANSWER CHOICES           | RESPONSES |    |
|--------------------------|-----------|----|
| By foot                  | 28.30%    | 30 |
| By bike                  | 20.75%    | 22 |
| By car                   | 90.57%    | 96 |
| By public transportation | 1.89%     | 2  |
| Other (please specify)   | 0.00%     | 0  |
| Total Respondents: 106   |           |    |