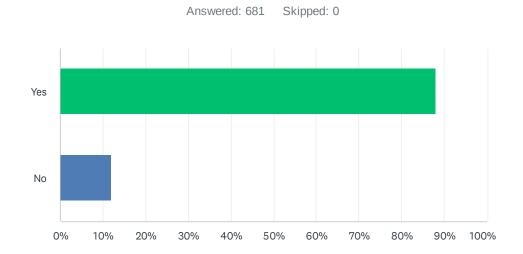

| 6/15/2022 3:00 PM  |
| 55 | jacobaroth2002@gmail.com                                                            | 6/15/2022 2:51 PM  |
| 56 | tkoehler@yahoo.com                                                                  | 6/15/2022 2:38 PM  |
| 57 | AnnetteGuss@gmail.com                                                               | 6/15/2022 2:21 PM  |
| 58 | carlosmorenohoyos@gmail.com                                                         | 6/15/2022 1:55 PM  |
| 59 | npsh0042@gmail.com                                                                  | 6/15/2022 1:50 PM  |
| 60 | vierasg@gmail.com                                                                   | 6/15/2022 1:44 PM  |

#### **ONLINE SURVEY**

### Q1 Are you a resident of SWT?



| ANSWER CHOICES | RESPONSES |     |
|----------------|-----------|-----|
| Yes            | 88.11%    | 600 |
| No             | 11.89%    | 81  |
| TOTAL          |           | 681 |

#### Q2 If so, how long have you been a resident of SWT?



| ANSWER CHOICES     | RESPONSES |     |
|--------------------|-----------|-----|
| Less than 5 years  | 16.64%    | 100 |
| 5 to 15 years      | 34.28%    | 206 |
| More than 15 years | 49.08%    | 295 |
| TOTAL              |           | 601 |

Q3 Please provide the name of the street in which you reside (Please provide your street name even if you are not a SWT resident):

Answered: 624 Skipped: 57

## Q3 Please provide the name of the street in which you reside (Please provide your street name even if you are not a SWT resident):

Answered: 6