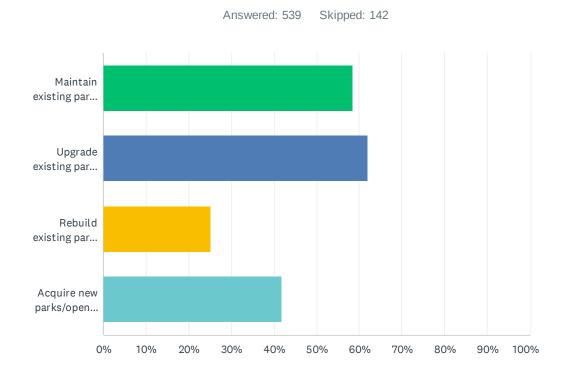

### Q17 How can parks in South Whitehall Township be improved? Check all that apply.

| ANSWER CHOICES                                                                 | RESPONSES |    |
|--------------------------------------------------------------------------------|-----------|----|
| Maintain existing parks (routine maintenance/upkeep)                           | 55.13%    | 43 |
| Upgrade existing parks (minor renovations)                                     | 34.62%    | 27 |
| Rebuild existing parks (major renovations/new facilities/capital improvements) | 8.97%     | 7  |
| Acquire new parks/open space                                                   | 39.74%    | 31 |
| Total Respondents: 78                                                          |           |    |