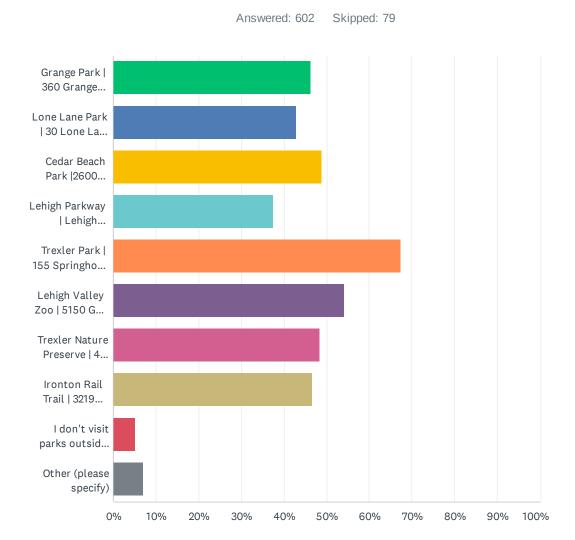

#### Q9 What parks OUTSIDE South Whitehall Township do you visit?

Answered: 77 Skipped: 35

| #  | RESPONSES                                                                                               | DATE               |
|----|---------------------------------------------------------------------------------------------------------|--------------------|
| 1  | Saylor Park in Coplay                                                                                   | 9/19/2022 9:04 AM  |
| 2  | Trexler Park, Rose Garden                                                                               | 9/19/2022 8:58 AM  |
| 3  | North whitehall park                                                                                    | 9/19/2022 8:55 AM  |
| 4  | Trexler park, Lehigh parkway                                                                            | 9/19/2022 8:37 AM  |
| 5  | Moore Twp, Upper Mac                                                                                    | 9/19/2022 8:33 AM  |
| 6  | Jordan, Lehigh                                                                                          | 9/19/2022 8:24 AM  |
| 7  | Jordan                                                                                                  | 9/19/2022 8:19 AM  |
| 8  | Lehigh parkway                                                                                          | 9/19/2022 8:12 AM  |
| 9  | Orange Ln, Trexlertown                                                                                  | 9/16/2022 4:23 PM  |
| 10 | Jasper Park, Zionsville Park, Upper Saucon Park, Camelot park                                           | 9/16/2022 3:05 PM  |
| 11 | Victory Park, Catty Park                                                                                | 9/16/2022 3:00 PM  |
| 12 | Trexler Park, Trexler Game preserve                                                                     | 9/16/2022 2:43 PM  |
| 13 | Green Lane, Deep Creek                                                                                  | 9/16/2022 2:37 PM  |
| 14 | Center Valley                                                                                           | 9/16/2022 2:28 PM  |
| 15 | Orange                                                                                                  | 9/16/2022 2:21 PM  |
| 16 | Kolapecha Park, Laurys Station, Various other playgrounds in Bethlehem since that's where we moved from | 9/16/2022 1:22 PM  |
| 17 | Nazareth                                                                                                | 8/30/2022 12:00 PM |
| 18 | grange park, Jefferson Playground (Whitehall)                                                           | 8/30/2022 11:56 AM |
| 19 | water street park, Jordan, Yasko, Cedar                                                                 | 8/30/2022 11:51 AM |
| 20 | N/A                                                                                                     | 8/30/2022 11:35 AM |
| 21 | Trexler Park, Allentown Memorial Park                                                                   | 7/18/2022 12:34 PM |
| 22 | I Rail Trail                                                                                            | 7/18/2022 12:31 PM |
| 23 | Lone Lane, Upper Mac                                                                                    | 7/18/2022 12:23 PM |
| 24 | Lone Lane, Trexler Park, Grange Park, Cedar Beach, Breinigsville (Earl Something?)                      | 7/18/2022 12:20 PM |
| 25 | Lone Lane, Trexler Park, Grange Park                                                                    | 7/18/2022 12:15 PM |
| 26 | Lone Lane, Grange, Rodale, Lehigh County Fields                                                         | 7/18/2022 12:09 PM |
| 27 | Trexler Park, Cedar Beach, Trexler Preserve                                                             | 7/18/2022 12:05 PM |
| 28 | Lone Lane                                                                                               | 7/18/2022 12:01 PM |
| 29 | Trexler Park                                                                                            | 7/18/2022 11:58 AM |
| 30 | Lone Lane, Trexler, Cedar Beach                                                                         | 7/18/2022 11:54 AM |
| 31 | Cedar Beach                                                                                             | 7/18/2022 11:52 AM |
| 32 | Trexler, Lehigh Parkway, Lehigh Soccer Fields                                                           | 7/18/2022 11:49 AM |

|    | outh Whitehall Township Park, Recreation, Open Space, and Trail Plan -<br>PER COPY | SurveyMonkey       |
|----|------------------------------------------------------------------------------------|--------------------|
| 33 | Wedise golf with our children                                                      | 7/18/2022 11:44 AM |
| 34 | Game Preserve                                                                      | 7/18/2022 11:41 AM |
| 35 | Lower Macungie Park                                                                | 7/18/2022 11:37 AM |
| 36 | Allentown Parkway                                                                  | 7/18/2022 11:28 AM |
| 37 | Fairview Park                                                                      | 7/18/2022 11:23 AM |
| 38 | n/a                                                                                | 7/18/2022 11:20 AM |
| 39 | Game Preserve, Cycling Park (Trexlertown) Trexler Park, Kalmbach                   | 7/18/2022 11:17 AM |
| 40 | Allentown Parkway                                                                  | 7/18/2022 11:09 AM |
| 41 | Fish hatchery                                                                      | 7/18/2022 11:06 AM |
| 42 | Trexler, Walnutport                                                                | 7/18/2022 11:01 AM |
| 43 | Lindberg Ave (Hamilton Park)                                                       | 7/18/2022 10:58 AM |
| 44 | Fountain                                                                           | 6/27/2022 3:07 PM  |
| 45 | Grange Park                                                                        | 6/27/2022 2:53 PM  |
| 46 | Castle playground                                                                  | 6/27/2022 2:41 PM  |
| 47 | Most parks                                                                         | 6/27/2022 2:37 PM  |
| 48 | Lehigh Parkway, Trout Nursery, Trexler Park, Ironton Rail Trail                    | 6/27/2022 2:28 PM  |
| 49 | Emmaus, Catasaqua                                                                  | 6/15/2022 4:18 PM  |
| 50 | Grange Park, Emmaus                                                                | 6/15/2022 4:16 PM  |
| 51 | Rails to Trails, Upper Macungie                                                    | 6/15/2022 4:12 PM  |
| 52 | Upper Macungie                                                                     | 6/15/2022 4:08 PM  |
| 53 | Trexler                                                                            | 6/15/2022 4:05 PM  |
| 54 | Ontelaunee                                                                         | 6/15/2022 4:03 PM  |
| 55 | Grange Park                                                                        | 6/15/2022 3:59 PM  |
| 56 | Cedar Beach                                                                        | 6/15/2022 3:56 PM  |
| 57 | Macungie, Emmaus                                                                   | 6/15/2022 3:52 PM  |
| 58 | Trexler, Cedar                                                                     | 6/15/2022 3:48 PM  |
| 59 | Trexler Lehigh Parkway                                                             | 6/15/2022 3:45 PM  |
| 60 | Trexler, Kolapechka                                                                | 6/15/2022 3:30 PM  |
| 61 | Orange                                                                             | 6/15/2022 3:26 PM  |
| 62 | Cedar Crest Park, West Park                                                        | 6/15/2022 3:22 PM  |
| 63 | Trexler, Kala Pechka, Ironton rail trail                                           | 6/15/2022 3:11 PM  |
| 64 | Grange Park                                                                        | 6/15/2022 3:07 PM  |
| 65 | Cedar Beach                                                                        | 6/15/2022 3:03 PM  |
| 66 | West Park band concerts                                                            | 6/15/2022 2:58 PM  |
| 67 | Grange Park (UMT)                                                                  | 6/15/2022 2:48 PM  |
| 68 | Trexler Park, Lehigh Parkway                                                       | 6/15/2022 2:36 PM  |
| 69 | Saucon Valley Park                                                                 | 6/15/2022 2:32 PM  |
| 70 | Trexler                                                                            | 6/15/2022 2:30 PM  |

|    | outh Whitehall Township Park, Recreation, Open Space, and Trail Plan -<br>APER COPY | SurveyMonkey      |
|----|-------------------------------------------------------------------------------------|-------------------|
| 71 | Allentown Rose Garden, Trexler Park, Cedar Beach                                    | 6/15/2022 2:27 PM |
| 72 | Rose Garden                                                                         | 6/15/2022 2:19 PM |
| 73 | Trexler, Lehigh Parkway, Rose Garden, Rail Trail, etc.                              | 6/15/2022 2:14 PM |
| 74 | I don't know                                                                        | 6/15/2022 2:09 PM |
| 75 | Cedar Beach                                                                         | 6/15/2022 1:59 PM |
| 76 | Trexler Park, Upper Macungie                                                        | 6/15/2022 1:53 PM |
| 77 | Trexler Park, Allentown Rose Garden, West Park                                      | 6/14/2022 3:00 PM |