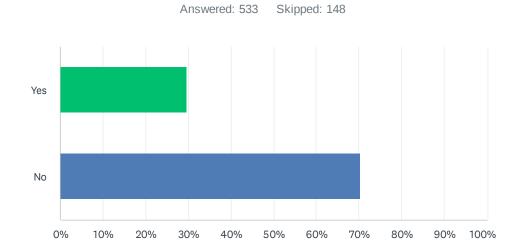

### Q20 Before or after visiting a park/open space, do you typically use a local business?

| ANSWER CHOICES | RESPONSES |    |
|----------------|-----------|----|
| Yes            | 49.38%    | 40 |
| No             | 50.62%    | 41 |
| TOTAL          |           | 81 |