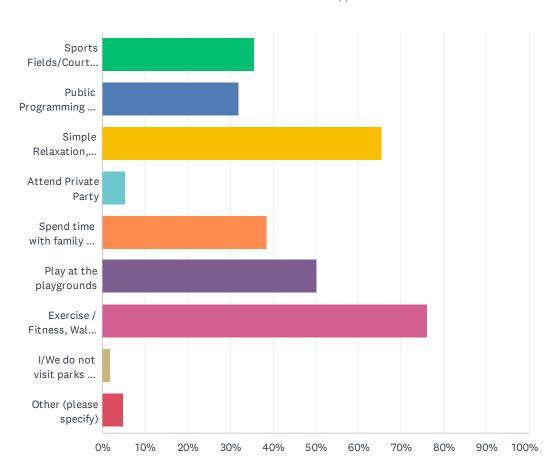

#### Q7 What are the primary reasons that you use parks? Check all that apply.

| ANSWER CHOICES                                                     | RESPONSES |    |
|--------------------------------------------------------------------|-----------|----|
| Sports Fields/Courts (baseball/soccer/softball/etc.)               | 33.96%    | 36 |
| Public Programming or special events                               | 48.11%    | 51 |
| Simple Relaxation, enjoy the outdoors/nature                       | 55.66%    | 59 |
| Attend Private Party                                               | 9.43%     | 10 |
| Spend time with family / friends, participate in family activities | 0.94%     | 1  |
| Play at the playgrounds                                            | 38.68%    | 41 |
| Exercise / Fitness, Walk or bike for exercise, Walk your Dog       | 59.43%    | 63 |
| I/We do not visit parks in SWT.                                    | 0.00%     | 0  |
| Other (please specify)                                             | 11.32%    | 12 |
| Total Respondents: 106                                             |           |    |