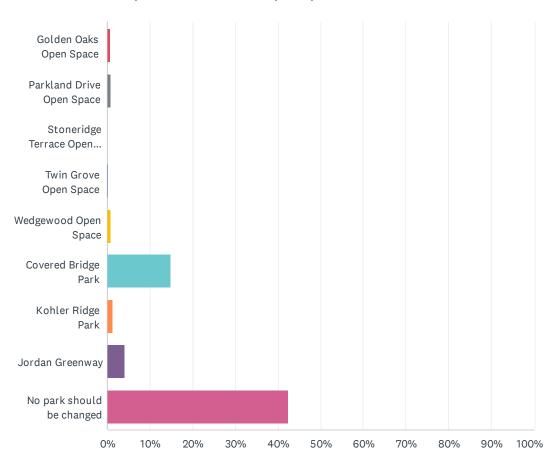

#### South Whitehall Township Park, Recreation, Open Space, and Trail Plan - PAPER COPY

| TAILITEOTT                     |           |   |
|--------------------------------|-----------|---|
| ANSWER CHOICES                 | RESPONSES |   |
| Bungalow Park                  | 0.00%     | 0 |
| Cedar Creek Park               | 0.00%     | 0 |
| Devon Circle Park              | 0.00%     | 0 |
| Fernwood Park                  | 0.00%     | 0 |
| Grandlawn Park                 | 14.29%    | 1 |
| Grove Street Park              | 0.00%     | 0 |
| Hampshire Court Park           | 0.00%     | 0 |
| Jacoby Park                    | 0.00%     | 0 |
| Martha Nolan Park              | 0.00%     | 0 |
| S. Whitehall Chase Park        | 0.00%     | 0 |
| Springhouse West Park          | 14.29%    | 1 |
| Spring Valley Estates Park     | 0.00%     | 0 |
| The Vistas Park                | 0.00%     | 0 |
| The Vistas Playground          | 0.00%     | 0 |
| Winchester Heights Park        | 0.00%     | 0 |
| Beverly Open Space             | 0.00%     | 0 |
| Cedar Crest Gardens Open Space | 0.00%     | 0 |
| Deerfield Open Space           | 0.00%     | 0 |
| Golden Oaks Open Space         | 0.00%     | 0 |
| Parkland Drive Open Space      | 0.00%     | 0 |
| Stoneridge Terrace Open Space  | 0.00%     | 0 |
| Twin Grove Open Space          | 0.00%     | 0 |
| Wedgewood Open Space           | 42.86%    | 3 |
| Covered Bridge Park            | 28.57%    | 2 |
| Kohler Ridge Park              | 0.00%     | 0 |
| Jordan Greenway                | 0.00%     | 0 |
| No park should be changed      | 0.00%     | 0 |
| TOTAL                          |           | 7 |