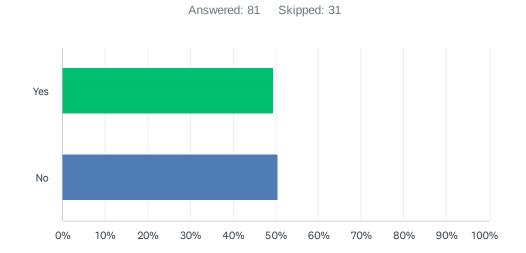

### Q20 Before or after visiting a park/open space, do you typically use a local business?

| ANSWER CHOICES | RESPONSES |    |
|----------------|-----------|----|
| Yes            | 49.38%    | 40 |
| No             | 50.62%    | 41 |
| TOTAL          |           | 81 |