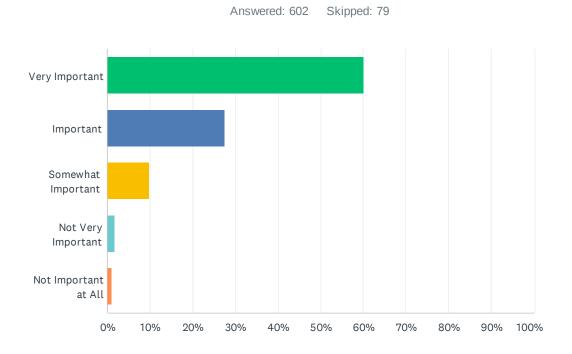

### Q5 How important are parks and recreation programs to your overall quality of life?

| ANSWER CHOICES       | RESPONSES |     |
|----------------------|-----------|-----|
| Very Important       | 59.26%    | 64  |
| Important            | 31.48%    | 34  |
| Somewhat Important   | 8.33%     | 9   |
| Not Very Important   | 0.93%     | 1   |
| Not Important at All | 0.00%     | 0   |
| TOTAL                |           | 108 |