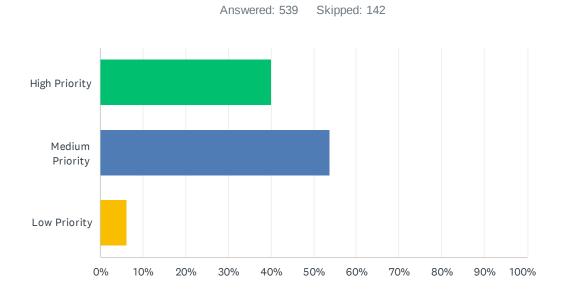

| 40.30%    | 218 |
| After school programs                                                  | 40.67%    | 220 |
| Inclusive programming (appealing to multiple age groups and abilities) | 40.67%    | 220 |
| Total Respondents: 541                                                 |           |     |

Don't know

0%

10%

20%

30%

40%

50%

60%

70%

80%

90% 100%

### Q18 How would you rate the current maintenance of South Whitehall Township parks?



| ANSWER CHOICES | RESPONSES |     |
|----------------|-----------|-----|
| Excellent      | 28.76%    | 155 |
| Good           | 64.38%    | 347 |
| Poor           | 3.71%     | 20  |
| Don't know     | 3.15%     | 17  |
| TOTAL          |           | 539 |

### Q19 How do you feel the Township prioritizes parks and recreation maintenance?



| ANSWER CHOICES  | RESPONSES |     |
|-----------------|-----------|-----|
| High Priority   | 40.07%    | 216 |
| Medium Priority | 53.80%    | 290 |
| Low Priority    | 6.12%     | 33  |
| TOTAL           |           | 539 |

### Q20 How can parks in South Whitehall Township be improved? Check all that apply.



| ANSWER CHOICES                                                                 | RESPONSES |     |
|--------------------------------------------------------------------------------|-----------|-----|
| Maintain existing parks (routine maintenance/upkeep)                           | 58.44%    | 315 |
| Upgrade existing parks (minor renovations)                                     | 62.15%    | 335 |
| Rebuild existing parks (major renovations/new facilities/capital improvemen