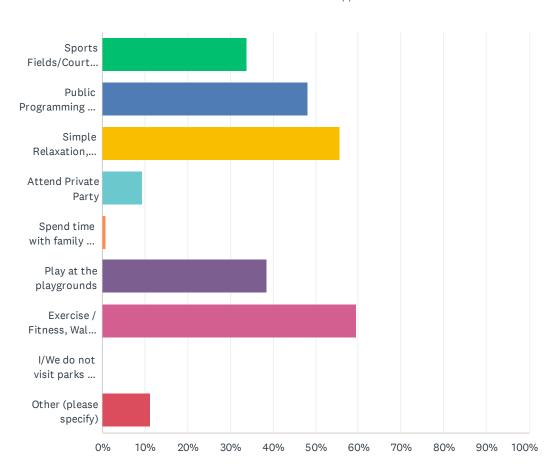

#### Q7 What are the primary reasons that you use parks? Check all that apply.

| ANSWER CHOICES                                                     | RESPONSES |    |
|--------------------------------------------------------------------|-----------|----|
| Sports Fields/Courts (baseball/soccer/softball/etc.)               | 33.96%    | 36 |
| Public Programming or special events                               | 48.11%    | 51 |
| Simple Relaxation, enjoy the outdoors/nature                       | 55.66%    | 59 |
| Attend Private Party                                               | 9.43%     | 10 |
| Spend time with family / friends, participate in family activities | 0.94%     | 1  |
| Play at the playgrounds                                            | 38.68%    | 41 |
| Exercise / Fitness, Walk or bike for exercise, Walk your Dog       | 59.43%    | 63 |
| I/We do not visit parks in SWT.                                    | 0.00%     | 0  |
| Other (please specify)                                             | 11.32%    | 12 |
| Total Respondents: 106                                             |           |    |