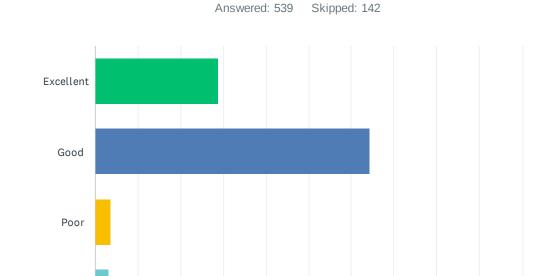

### Q16 How would you rate the current maintenance of South Whitehall Township parks?

| ANSWER CHOICES | RESPONSES |     |
|----------------|-----------|-----|
| Excellent      | 56.88%    | 62  |
| Good           | 42.20%    | 46  |
| Poor           | 0.92%     | 1   |
| Don't know     | 0.00%     | 0   |
| TOTAL          |           | 109 |