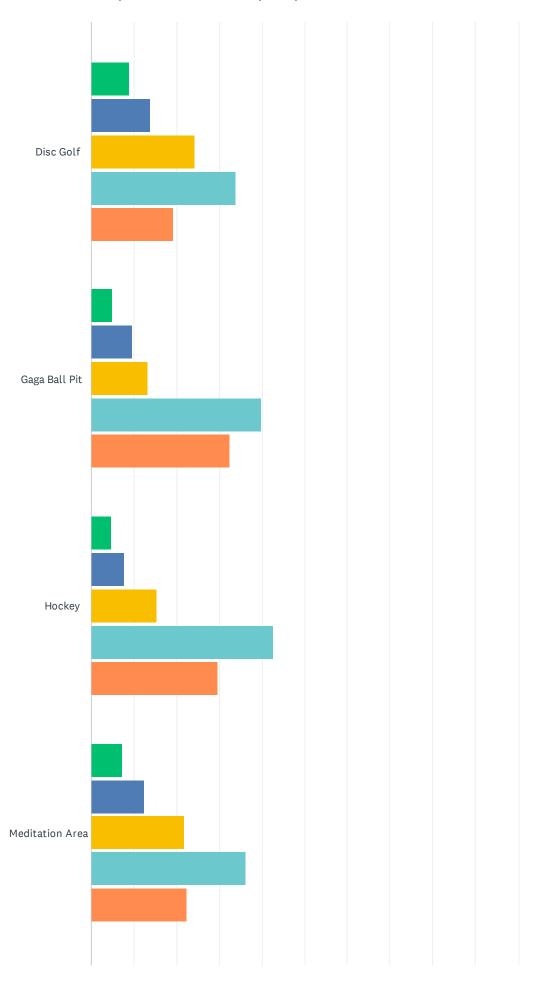

### Q14 Which additional elements would improve your experience at any of the South Whitehall Township parks? Check all that apply.

South Whitehall Township Park, Recreation, Open Space, and Trail Plan - PAPER COPY  $\,$ 

SurveyMonkey

| ANSWER CHOICES               | RESPONSES |    |
|------------------------------|-----------|----|
| Basketball                   | 20.43%    | 19 |
| Amphitheater                 | 32.26%    | 30 |
| Community Garden             | 15.05%    | 14 |
| Dog Off Leash Area/ Dog Park | 20.43%    | 19 |
| Golf                         | 10.75%    | 10 |
| Field Hockey                 | 3.23%     | 3  |
| ice Skating                  | 25.81%    | 24 |
| Multipurpose Field           | 9.68%     | 9  |
| Nature Center                | 29.03%    | 27 |
| Pickleball                   | 30.11%    | 28 |
| Playground Expansion         | 17.20%    | 16 |
| Racquetball/Handball/Squash  | 6.45%     | 6  |
| Recreation/Community Center  | 21.51%    | 20 |
| Senior Center                | 19.35%    | 18 |
| Soccer                       | 3.23%     | 3  |
| Swimming Pool                | 39.78%    | 37 |
| Tennis                       | 6.45%     | 6  |
| Teen Center                  | 4.30%     | 4  |
| Volleyball                   | 6.45%     | 6  |
| Other (please specify)       | 16.13%    | 15 |
| Total Respondents: 93        |           |    |