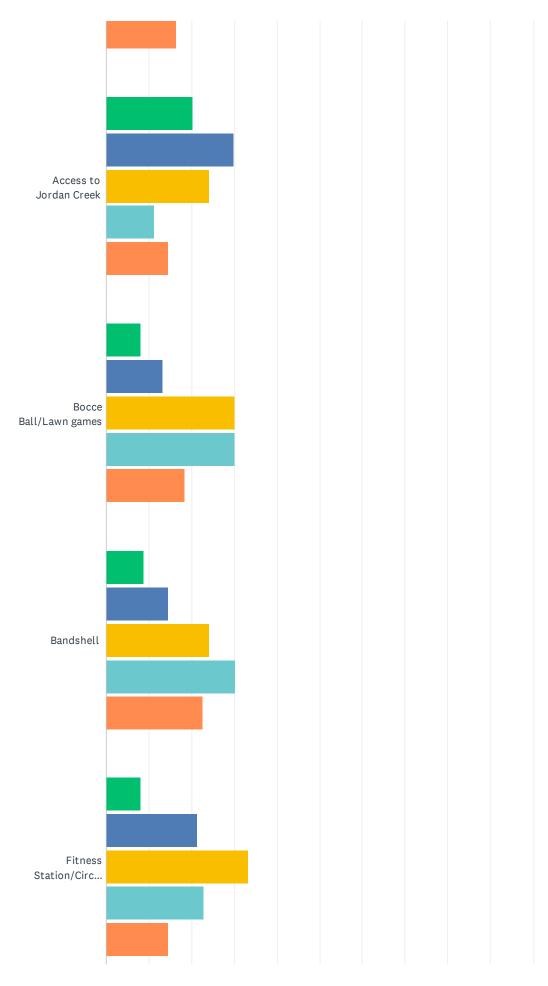

### Q14 Which additional elements would improve your experience at any of the South Whitehall Township parks? Check all that apply.

South Whitehall Township Park, Recreation, Open Space, and Trail Plan - PAPER COPY  $\,$ 

SurveyMonkey

| ANSWER CHOICES               | RESPONSES |    |
|------------------------------|-----------|----|
| Basketball                   | 20.43%    | 19 |
| Amphitheater                 | 32.26%    | 30 |
| Community Garden             | 15.05%    | 14 |
| Dog Off Leash Area/ Dog Park | 20.43%    | 19 |
| Golf                         | 10.75%    | 10 |
| Field Hockey                 | 3.23%     | 3  |
| ice Skating                  | 25.81%    | 24 |
| Multipurpose Field           | 9.68%     | 9  |
| Nature Center                | 29.03%    | 27 |
| Pickleball                   | 30.11%    | 28 |
| Playground Expansion         | 17.20%    | 16 |
| Racquetball/Handball/Squash  | 6.45%     | 6  |
| Recreation/Community Center  | 21.51%    | 20 |
| Senior Center                | 19.35%    | 18 |
| Soccer                       | 3.23%     | 3  |
| Swimming Pool                | 39.78%    | 37 |
| Tennis                       | 6.45%     | 6  |
| Teen Center                  | 4.30%     | 4  |
| Volleyball                   | 6.45%     | 6  |
| Other (please specify)       | 16.13%    | 15 |
| Total Respondents: 93        |           |    |