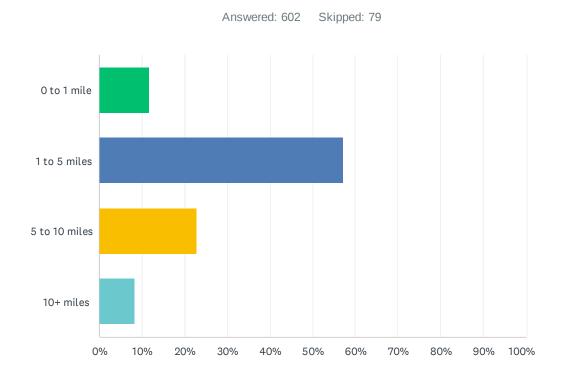

### Q11 How far do you routinely travel to participate in an outdoor recreation activity or event?

| ANSWER CHOICES | RESPONSES |     |
|----------------|-----------|-----|
| 0 to 1 mile    | 7.84%     | 8   |
| 1 to 5 miles   | 35.29%    | 36  |
| 5 to 10 miles  | 38.24%    | 39  |
| 10+ miles      | 18.63%    | 19  |
| TOTAL          |           | 102 |