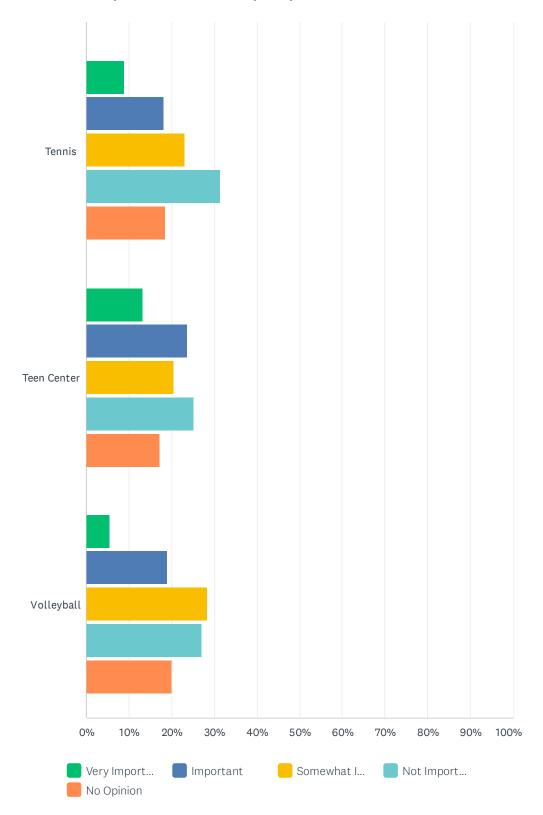

### Q14 Which additional elements would improve your experience at any of the South Whitehall Township parks? Check all that apply.

South Whitehall Township Park, Recreation, Open Space, and Trail Plan - PAPER COPY  $\,$ 

SurveyMonkey

| ANSWER CHOICES               | RESPONSES |    |
|------------------------------|-----------|----|
| Basketball                   | 20.43%    | 19 |
| Amphitheater                 | 32.26%    | 30 |
| Community Garden             | 15.05%    | 14 |
| Dog Off Leash Area/ Dog Park | 20.43%    | 19 |
| Golf                         | 10.75%    | 10 |
| Field Hockey                 | 3.23%     | 3  |
| ice Skating                  | 25.81%    | 24 |
| Multipurpose Field           | 9.68%     | 9  |
| Nature Center                | 29.03%    | 27 |
| Pickleball                   | 30.11%    | 28 |
| Playground Expansion         | 17.20%    | 16 |
| Racquetball/Handball/Squash  | 6.45%     | 6  |
| Recreation/Community Center  | 21.51%    | 20 |
| Senior Center                | 19.35%    | 18 |
| Soccer                       | 3.23%     | 3  |
| Swimming Pool                | 39.78%    | 37 |
| Tennis                       | 6.45%     | 6  |
| Teen Center                  | 4.30%     | 4  |
| Volleyball                   | 6.45%     | 6  |
| Other (please specify)       | 16.13%    | 15 |
| Total Respondents: 93        |           |    |