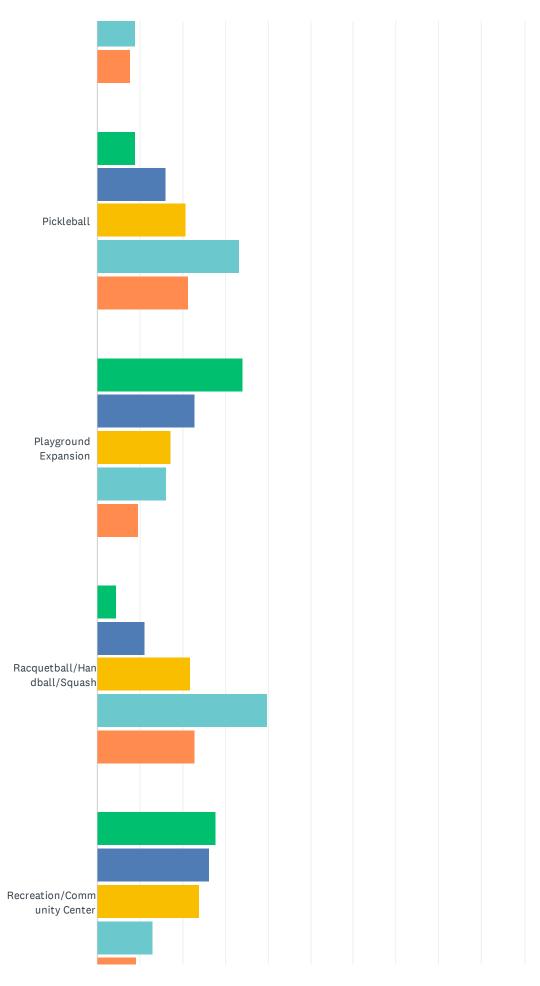

### Q14 Which additional elements would improve your experience at any of the South Whitehall Township parks? Check all that apply.

South Whitehall Township Park, Recreation, Open Space, and Trail Plan - PAPER COPY  $\,$ 

SurveyMonkey

| ANSWER CHOICES               | RESPONSES |    |
|------------------------------|-----------|----|
| Basketball                   | 20.43%    | 19 |
| Amphitheater                 | 32.26%    | 30 |
| Community Garden             | 15.05%    | 14 |
| Dog Off Leash Area/ Dog Park | 20.43%    | 19 |
| Golf                         | 10.75%    | 10 |
| Field Hockey                 | 3.23%     | 3  |
| ice Skating                  | 25.81%    | 24 |
| Multipurpose Field           | 9.68%     | 9  |
| Nature Center                | 29.03%    | 27 |
| Pickleball                   | 30.11%    | 28 |
| Playground Expansion         | 17.20%    | 16 |
| Racquetball/Handball/Squash  | 6.45%     | 6  |
| Recreation/Community Center  | 21.51%    | 20 |
| Senior Center                | 19.35%    | 18 |
| Soccer                       | 3.23%     | 3  |
| Swimming Pool                | 39.78%    | 37 |
| Tennis                       | 6.45%     | 6  |
| Teen Center                  | 4.30%     | 4  |
| Volleyball                   | 6.45%     | 6  |
| Other (please specify)       | 16.13%    | 15 |
| Total Respondents: 93        |           |    |