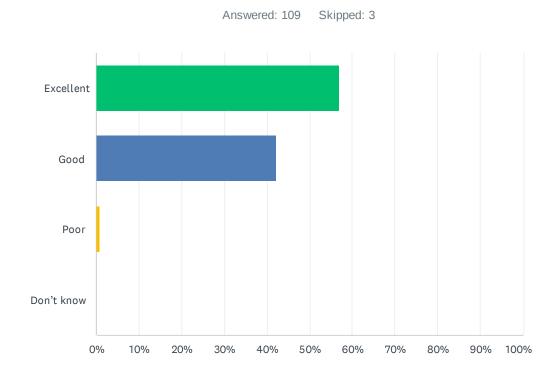

### Q16 How would you rate the current maintenance of South Whitehall Township parks?

| ANSWER CHOICES | RESPONSES |     |
|----------------|-----------|-----|
| Excellent      | 56.88%    | 62  |
| Good           | 42.20%    | 46  |
| Poor           | 0.92%     | 1   |
| Don't know     | 0.00%     | 0   |
| TOTAL          |           | 109 |