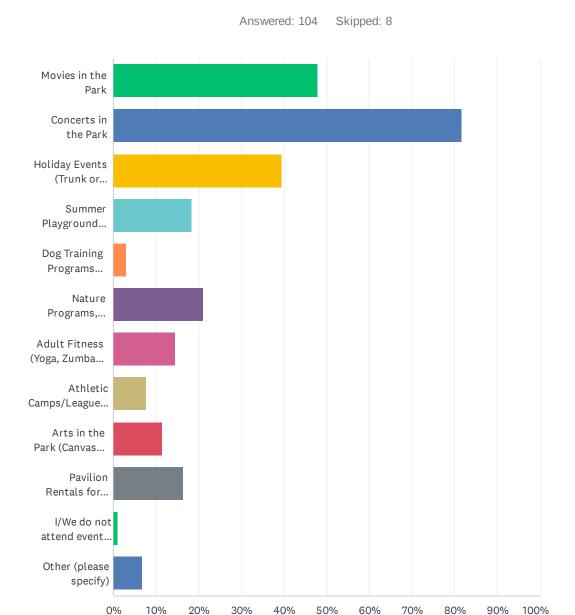

### Q13 What events at the South Whitehall Township Parks does your household attend? Check all that apply.

| ANSWER CHOICES                                                                                    | RESPONSE | S  |
|---------------------------------------------------------------------------------------------------|----------|----|
| Movies in the Park                                                                                | 48.08%   | 50 |
| Concerts in the Park                                                                              | 81.73%   | 85 |
| Holiday Events (Trunk or Treat, Spooky Storytime, Holiday Tree and Covered Bridge Lighting Event) | 39.42%   | 41 |
| Summer Playground Program                                                                         | 18.27%   | 19 |
| Dog Training Programs (Nestle Purina Pack Walk, Dog Training 101)                                 | 2.88%    | 3  |
| Nature Programs, Environmental Education (Intro to Snowshoeing, Wildlife Presentations)           | 21.15%   | 22 |
| Adult Fitness (Yoga, Zumba, Walk with a Doc, Fitness in the Park)                                 | 14.42%   | 15 |
| Athletic Camps/Leagues (Mighty Kicks Soccer, Tennis Lessons, Basketball leagues)                  | 7.69%    | 8  |
| Arts in the Park (Canvas painting class, board painting, Resin Beach Art)                         | 11.54%   | 12 |
| Pavilion Rentals for Private Parties                                                              | 16.35%   | 17 |
| I/We do not attend events at SWT parks.                                                           | 0.96%    | 1  |
| Other (please specify)                                                                            | 6.73%    | 7  |
| Total Respondents: 104                                                                            |          |    |