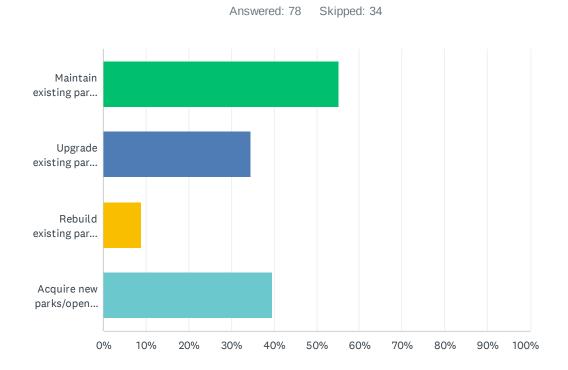

### Q17 How can parks in South Whitehall Township be improved? Check all that apply.

| ANSWER CHOICES                                                                 | RESPONSES |    |
|--------------------------------------------------------------------------------|-----------|----|
| Maintain existing parks (routine maintenance/upkeep)                           | 55.13%    | 43 |
| Upgrade existing parks (minor renovations)                                     | 34.62%    | 27 |
| Rebuild existing parks (major renovations/new facilities/capital improvements) | 8.97%     | 7  |
| Acquire new parks/open space                                                   | 39.74%    | 31 |
| Total Respondents: 78                                                          |           |    |