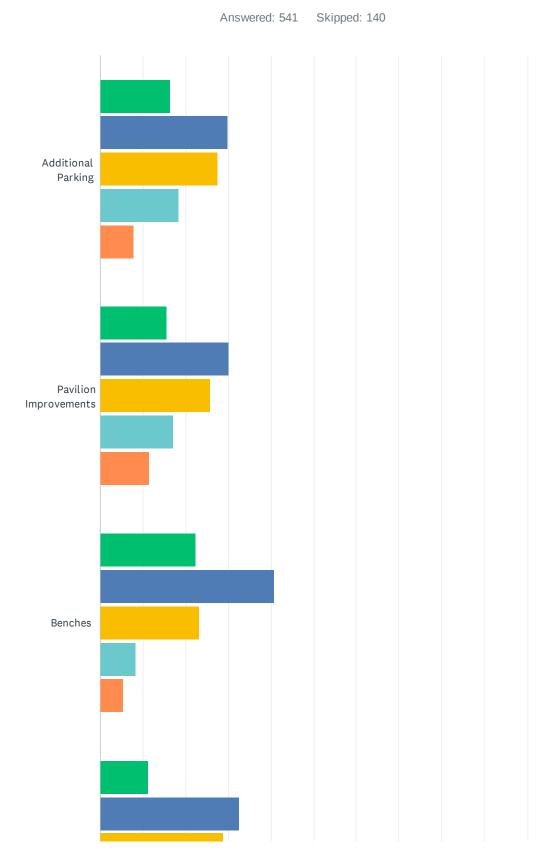

### Q14 Which additional elements would improve your experience at any of the South Whitehall Township parks? Check all that apply.

South Whitehall Township Park, Recreation, Open Space, and Trail Plan - PAPER COPY  $\,$ 

SurveyMonkey

| ANSWER CHOICES               | RESPONSES |    |
|------------------------------|-----------|----|
| Basketball                   | 20.43%    | 19 |
| Amphitheater                 | 32.26%    | 30 |
| Community Garden             | 15.05%    | 14 |
| Dog Off Leash Area/ Dog Park | 20.43%    | 19 |
| Golf                         | 10.75%    | 10 |
| Field Hockey                 | 3.23%     | 3  |
| ice Skating                  | 25.81%    | 24 |
| Multipurpose Field           | 9.68%     | 9  |
| Nature Center                | 29.03%    | 27 |
| Pickleball                   | 30.11%    | 28 |
| Playground Expansion         | 17.20%    | 16 |
| Racquetball/Handball/Squash  | 6.45%     | 6  |
| Recreation/Community Center  | 21.51%    | 20 |
| Senior Center                | 19.35%    | 18 |
| Soccer                       | 3.23%     | 3  |
| Swimming Pool                | 39.78%    | 37 |
| Tennis                       | 6.45%     | 6  |
| Teen Center                  | 4.30%     | 4  |
| Volleyball                   | 6.45%     | 6  |
| Other (please specify)       | 16.13%    | 15 |
| Total Respondents: 93        |           |    |