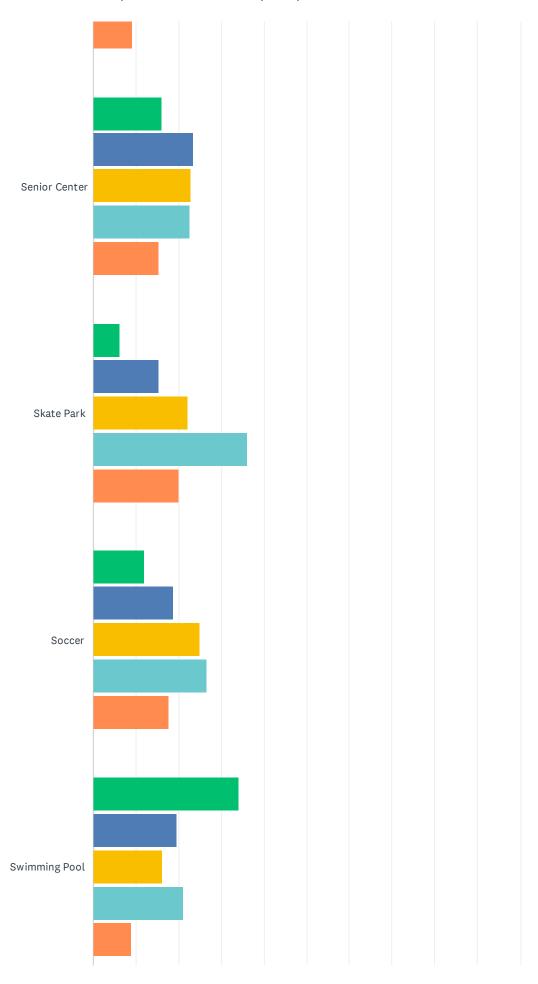

### Q14 Which additional elements would improve your experience at any of the South Whitehall Township parks? Check all that apply.

South Whitehall Township Park, Recreation, Open Space, and Trail Plan - PAPER COPY  $\,$ 

SurveyMonkey

| ANSWER CHOICES               | RESPONSES |    |
|------------------------------|-----------|----|
| Basketball                   | 20.43%    | 19 |
| Amphitheater                 | 32.26%    | 30 |
| Community Garden             | 15.05%    | 14 |
| Dog Off Leash Area/ Dog Park | 20.43%    | 19 |
| Golf                         | 10.75%    | 10 |
| Field Hockey                 | 3.23%     | 3  |
| ice Skating                  | 25.81%    | 24 |
| Multipurpose Field           | 9.68%     | 9  |
| Nature Center                | 29.03%    | 27 |
| Pickleball                   | 30.11%    | 28 |
| Playground Expansion         | 17.20%    | 16 |
| Racquetball/Handball/Squash  | 6.45%     | 6  |
| Recreation/Community Center  | 21.51%    | 20 |
| Senior Center                | 19.35%    | 18 |
| Soccer                       | 3.23%     | 3  |
| Swimming Pool                | 39.78%    | 37 |
| Tennis                       | 6.45%     | 6  |
| Teen Center                  | 4.30%     | 4  |
| Volleyball                   | 6.45%     | 6  |
| Other (please specify)       | 16.13%    | 15 |
| Total Respondents: 93        |           |    |