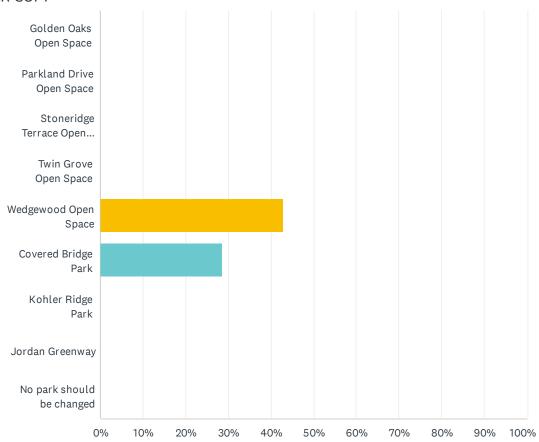

### Q18 What park, if any, do you think can be better used in another way? Please specify.

#### South Whitehall Township Park, Recreation, Open Space, and Trail Plan - PAPER COPY

| TAILITEOTT                     |           |   |
|--------------------------------|-----------|---|
| ANSWER CHOICES                 | RESPONSES |   |
| Bungalow Park                  | 0.00%     | 0 |
| Cedar Creek Park               | 0.00%     | 0 |
| Devon Circle Park              | 0.00%     | 0 |
| Fernwood Park                  | 0.00%     | 0 |
| Grandlawn Park                 | 14.29%    | 1 |
| Grove Street Park              | 0.00%     | 0 |
| Hampshire Court Park           | 0.00%     | 0 |
| Jacoby Park                    | 0.00%     | 0 |
| Martha Nolan Park              | 0.00%     | 0 |
| S. Whitehall Chase Park        | 0.00%     | 0 |
| Springhouse West Park          | 14.29%    | 1 |
| Spring Valley Estates Park     | 0.00%     | 0 |
| The Vistas Park                | 0.00%     | 0 |
| The Vistas Playground          | 0.00%     | 0 |
| Winchester Heights Park        | 0.00%     | 0 |
| Beverly Open Space             | 0.00%     | 0 |
| Cedar Crest Gardens Open Space | 0.00%     | 0 |
| Deerfield Open Space           | 0.00%     | 0 |
| Golden Oaks Open Space         | 0.00%     | 0 |
| Parkland Drive Open Space      | 0.00%     | 0 |
| Stoneridge Terrace Open Space  | 0.00%     | 0 |
| Twin Grove Open Space          | 0.00%     | 0 |
| Wedgewood Open Space           | 42.86%    | 3 |
| Covered Bridge Park            | 28.57%    | 2 |
| Kohler Ridge Park              | 0.00%     | 0 |
| Jordan Greenway                | 0.00%     | 0 |
| No park should be changed      | 0.00%     | 0 |
| TOTAL                          |           | 7 |