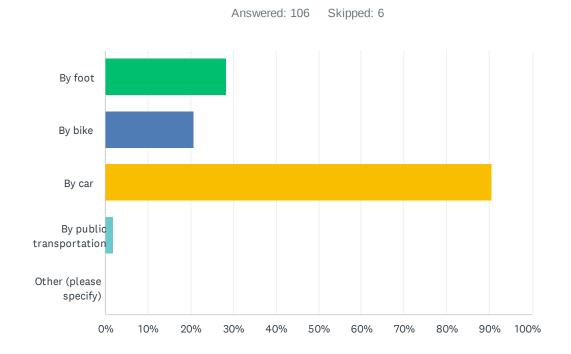

#### Q12 How do you visit the city park(s)? Check all that apply.

| ANSWER CHOICES           | RESPONSES |    |
|--------------------------|-----------|----|
| By foot                  | 28.30%    | 30 |
| By bike                  | 20.75%    | 22 |
| By car                   | 90.57%    | 96 |
| By public transportation | 1.89%     | 2  |
| Other (please specify)   | 0.00%     | 0  |
| Total Respondents: 106   |           |    |