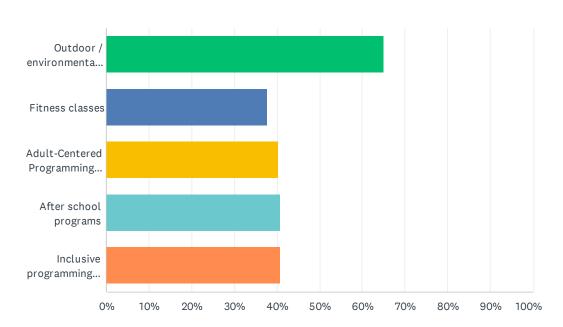

### Q15 Which additional recreational programs would you like to see in the Township?

Answered: 20 Skipped: 92

### Q15 Which additional recreational programs would you like to see in the Township?

Answered: 20 Skipped: 92

| #  | RESPONSES                                                                                                                                                                                                                                                                                                                                                                                                                                                                                                                                                                                                                                                                                                                                                                                                                                                                                                                                                                                                                                                                                                                                                                                                                                                                                                                                                                         | DATE               |
|----|-----------------------------------------------------------------------------------------------------------------------------------------------------------------------------------------------------------------------------------------------------------------------------------------------------------------------------------------------------------------------------------------------------------------------------------------------------------------------------------------------------------------------------------------------------------------------------------------------------------------------------------------------------------------------------------------------------------------------------------------------------------------------------------------------------------------------------------------------------------------------------------------------------------------------------------------------------------------------------------------------------------------------------------------------------------------------------------------------------------------------------------------------------------------------------------------------------------------------------------------------------------------------------------------------------------------------------------------------------------------------------------|--------------------|
| 1  | Stargazing/anything with astronomy                                                                                                                                                                                                                                                                                                                                                                                                                                                                                                                                                                                                                                                                                                                                                                                                                                                                                                                                                                                                                                                                                                                                                                                                                                                                                                                                                | 9/19/2022 9:05 AM  |
| 2  | Fireworks display                                                                                                                                                                                                                                                                                                                                                                                                                                                                                                                                                                                                                                                                                                                                                                                                                                                                                                                                                                                                                                                                                                                                                                                                                                                                                                                                                                 | 9/19/2022 8:37 AM  |
| 3  | Wiffleball Field                                                                                                                                                                                                                                                                                                                                                                                                                                                                                                                                                                                                                                                                                                                                                                                                                                                                                                                                                                                                                                                                                                                                                                                                                                                                                                                                                                  | 9/19/2022 8:33 AM  |
| 4  | Wiffleball field with fence, ice rink                                                                                                                                                                                                                                                                                                                                                                                                                                                                                                                                                                                                                                                                                                                                                                                                                                                                                                                                                                                                                                                                                                                                                                                                                                                                                                                                             | 9/19/2022 8:26 AM  |
| 5  | food truck festival, flea market, farmers market, halloween festival                                                                                                                                                                                                                                                                                                                                                                                                                                                                                                                                                                                                                                                                                                                                                                                                                                                                                                                                                                                                                                                                                                                                                                                                                                                                                                              | 9/16/2022 4:24 PM  |
| 6  | A yard sale event - we all have items we need to offload! Instead of the stuff getting thrown out, yard sales are great for people to sell items and buy too. Families can "rent" a table for a small fee. 2 times per year from 8-1 or 9-2p.m.; Events or playground extensions for older kids (8-14). Older kids get bored at the playgrounds but they love to hang out with their friends. It would be great to have a safe, fun place for them to go where they can socialize and still be outside. Maybe an older kid "playground" with a ropes course, trampoline, climbing wall, tree forts, skate park, areas to site and trade pokemon cards or listen to music, book exchange, bike trail, obstacle course, big "nest" swings and hammocks. Also fishing tournaments. "explorer trips" chaperoned by parents. Ski and snowboard club with discounted lift tickets. Teen movie night, possibly inside during colder months and a game night. Roller skating nights hosted by the township or Skateaway. Things to keep kids socializing in a safe way - active and away from screens! They get to meet kids from other parkland schools so they know more kids once they all get to high school. Parents are always looking for inexpensive safe activities for their late elementary -middle school aged children! That age group tends to be missed for event planning | 9/16/2022 1:45 PM  |
| 7  | Please put bathrooms in at Fernwood Park!                                                                                                                                                                                                                                                                                                                                                                                                                                                                                                                                                                                                                                                                                                                                                                                                                                                                                                                                                                                                                                                                                                                                                                                                                                                                                                                                         | 8/30/2022 11:57 AM |
| 8  | Outdoor Fitness pull up bar, etc                                                                                                                                                                                                                                                                                                                                                                                                                                                                                                                                                                                                                                                                                                                                                                                                                                                                                                                                                                                                                                                                                                                                                                                                                                                                                                                                                  | 7/18/2022 12:34 PM |
| 9  | Walking Trails                                                                                                                                                                                                                                                                                                                                                                                                                                                                                                                                                                                                                                                                                                                                                                                                                                                                                                                                                                                                                                                                                                                                                                                                                                                                                                                                                                    | 7/18/2022 12:09 PM |
| 10 | free splash park                                                                                                                                                                                                                                                                                                                                                                                                                                                                                                                                                                                                                                                                                                                                                                                                                                                                                                                                                                                                                                                                                                                                                                                                                                                                                                                                                                  | 7/18/2022 11:52 AM |
| 11 | Hosting a blood drive or other community fundraiser                                                                                                                                                                                                                                                                                                                                                                                                                                                                                                                                                                                                                                                                                                                                                                                                                                                                                                                                                                                                                                                                                                                                                                                                                                                                                                                               | 7/18/2022 11:37 AM |
| 12 | Concerts to continue                                                                                                                                                                                                                                                                                                                                                                                                                                                                                                                                                                                                                                                                                                                                                                                                                                                                                                                                                                                                                                                                                                                                                                                                                                                                                                                                                              | 7/18/2022 11:32 AM |
| 13 | Frisbee golf                                                                                                                                                                                                                                                                                                                                                                                                                                                                                                                                                                                                                                                                                                                                                                                                                                                                                                                                                                                                                                                                                                                                                                                                                                                                                                                                                                      | 7/18/2022 11:23 AM |
| 14 | The concerts have been great!                                                                                                                                                                                                                                                                                                                                                                                                                                                                                                                                                                                                                                                                                                                                                                                                                                                                                                                                                                                                                                                                                                                                                                                                                                                                                                                                                     | 7/18/2022 11:17 AM |
| 15 | Basketball 5 on 5 pick-up games for different age groups                                                                                                                                                                                                                                                                                                                                                                                                                                                                                                                                                                                                                                                                                                                                                                                                                                                                                                                                                                                                                                                                                                                                                                                                                                                                                                                          | 6/27/2022 2:58 PM  |
| 16 | Would like area above dam at covered bridge park stocked and catch and release ONLY (Jordan Creek)                                                                                                                                                                                                                                                                                                                                                                                                                                                                                                                                                                                                                                                                                                                                                                                                                                                                                                                                                                                                                                                                                                                                                                                                                                                                                | 6/15/2022 4:20 PM  |
| 17 | Indoor space                                                                                                                                                                                                                                                                                                                                                                                                                                                                                                                                                                                                                                                                                                                                                                                                                                                                                                                                                                                                                                                                                                                                                                                                                                                                                                                                                                      | 6/15/2022 3:04 PM  |
| 18 | Indoor winter activities for kids, which might not be parks but it's worth a shot                                                                                                                                                                                                                                                                                                                                                                                                                                                                                                                                                                                                                                                                                                                                                                                                                                                                                                                                                                                                                                                                                                                                                                                                                                                                                                 | 6/15/2022 2:27 PM  |
| 19 | Maybe chess tables to play with strangers. Allentown Art Museum had a third Thursday event with games in every gallery. I had fun.                                                                                                                                                                                                                                                                                                                                                                                                                                                                                                                                                                                                                                                                                                                                                                                                                                                                                                                                                                                                                                                                                                                                                                                                                                                | 6/15/2022 2:16 PM  |
| 20 | - concerts like at West park - Not rock bands - walking groups - organized to cater to lonely seniors                                                                                                                                                                                                                                                                                                                                                                                                                                                                                                                                                                                                                                                                                                                                                                                                                                                                                                                                                                                                                                                                                                                                                                                                                                                                             | 6/14/2022 3:03 PM  |