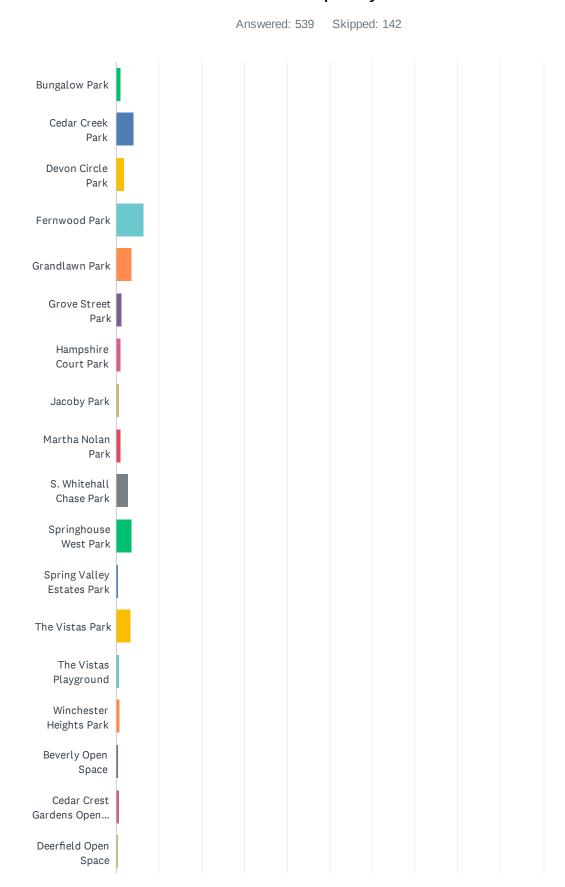

#### South Whitehall Township Park, Recreation, Open Space, and Trail Plan - PAPER COPY

| TAILITEOTT                     |           |   |
|--------------------------------|-----------|---|
| ANSWER CHOICES                 | RESPONSES |   |
| Bungalow Park                  | 0.00%     | 0 |
| Cedar Creek Park               | 0.00%     | 0 |
| Devon Circle Park              | 0.00%     | 0 |
| Fernwood Park                  | 0.00%     | 0 |
| Grandlawn Park                 | 14.29%    | 1 |
| Grove Street Park              | 0.00%     | 0 |
| Hampshire Court Park           | 0.00%     | 0 |
| Jacoby Park                    | 0.00%     | 0 |
| Martha Nolan Park              | 0.00%     | 0 |
| S. Whitehall Chase Park        | 0.00%     | 0 |
| Springhouse West Park          | 14.29%    | 1 |
| Spring Valley Estates Park     | 0.00%     | 0 |
| The Vistas Park                | 0.00%     | 0 |
| The Vistas Playground          | 0.00%     | 0 |
| Winchester Heights Park        | 0.00%     | 0 |
| Beverly Open Space             | 0.00%     | 0 |
| Cedar Crest Gardens Open Space | 0.00%     | 0 |
| Deerfield Open Space           | 0.00%     | 0 |
| Golden Oaks Open Space         | 0.00%     | 0 |
| Parkland Drive Open Space      | 0.00%     | 0 |
| Stoneridge Terrace Open Space  | 0.00%     | 0 |
| Twin Grove Open Space          | 0.00%     | 0 |
| Wedgewood Open Space           | 42.86%    | 3 |
| Covered Bridge Park            | 28.57%    | 2 |
| Kohler Ridge Park              | 0.00%     | 0 |
| Jordan Greenway                | 0.00%     | 0 |
| No park should be changed      | 0.00%     | 0 |
| TOTAL                          |           | 7 |