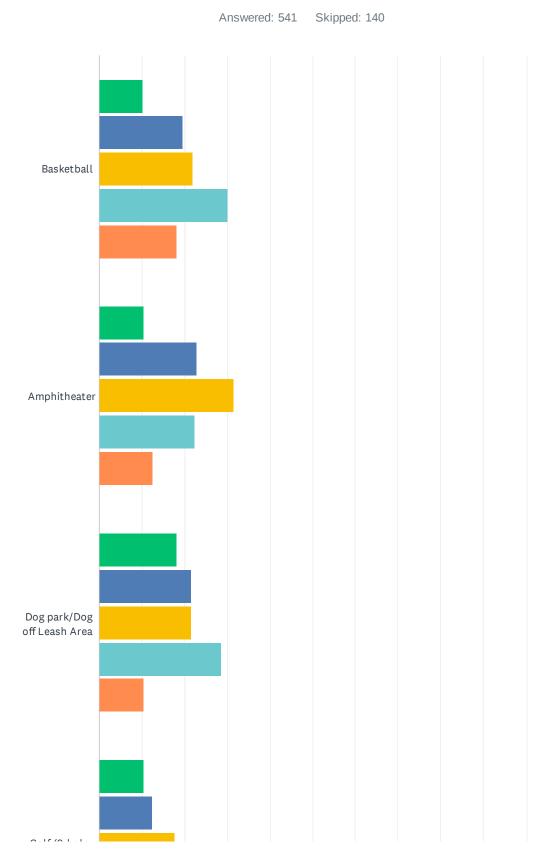

SurveyMonkey

| ANSWER CHOICES               | RESPONSES |    |
|------------------------------|-----------|----|
| Basketball                   | 20.43%    | 19 |
| Amphitheater                 | 32.26%    | 30 |
| Community Garden             | 15.05%    | 14 |
| Dog Off Leash Area/ Dog Park | 20.43%    | 19 |
| Golf                         | 10.75%    | 10 |
| Field Hockey                 | 3.23%     | 3  |
| ice Skating                  | 25.81%    | 24 |
| Multipurpose Field           | 9.68%     | 9  |
| Nature Center                | 29.03%    | 27 |
| Pickleball                   | 30.11%    | 28 |
| Playground Expansion         | 17.20%    | 16 |
| Racquetball/Handball/Squash  | 6.45%     | 6  |
| Recreation/Community Center  | 21.51%    | 20 |
| Senior Center                | 19.35%    | 18 |
| Soccer                       | 3.23%     | 3  |
| Swimming Pool                | 39.78%    | 37 |
| Tennis                       | 6.45%     | 6  |
| Teen Center                  | 4.30%     | 4  |
| Volleyball                   | 6.45%     | 6  |
| Other (please specify)       | 16.13%    | 15 |
| Total Respondents: 93        |           |    |