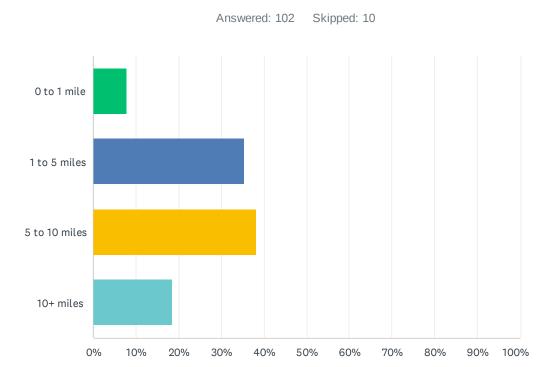

### Q11 How far do you routinely travel to participate in an outdoor recreation activity or event?

| ANSWER CHOICES | RESPONSES |     |
|----------------|-----------|-----|
| 0 to 1 mile    | 7.84%     | 8   |
| 1 to 5 miles   | 35.29%    | 36  |
| 5 to 10 miles  | 38.24%    | 39  |
| 10+ miles      | 18.63%    | 19  |
| TOTAL          |           | 102 |