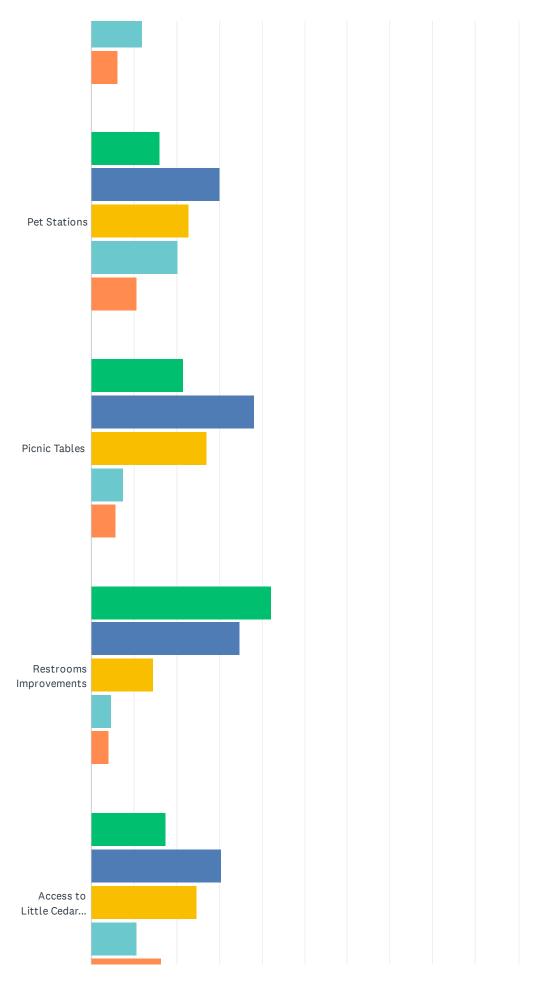

### Q14 Which additional elements would improve your experience at any of the South Whitehall Township parks? Check all that apply.

South Whitehall Township Park, Recreation, Open Space, and Trail Plan - PAPER COPY  $\,$ 

SurveyMonkey

| ANSWER CHOICES               | RESPONSES |    |
|------------------------------|-----------|----|
| Basketball                   | 20.43%    | 19 |
| Amphitheater                 | 32.26%    | 30 |
| Community Garden             | 15.05%    | 14 |
| Dog Off Leash Area/ Dog Park | 20.43%    | 19 |
| Golf                         | 10.75%    | 10 |
| Field Hockey                 | 3.23%     | 3  |
| ice Skating                  | 25.81%    | 24 |
| Multipurpose Field           | 9.68%     | 9  |
| Nature Center                | 29.03%    | 27 |
| Pickleball                   | 30.11%    | 28 |
| Playground Expansion         | 17.20%    | 16 |
| Racquetball/Handball/Squash  | 6.45%     | 6  |
| Recreation/Community Center  | 21.51%    | 20 |
| Senior Center                | 19.35%    | 18 |
| Soccer                       | 3.23%     | 3  |
| Swimming Pool                | 39.78%    | 37 |
| Tennis                       | 6.45%     | 6  |
| Teen Center                  | 4.30%     | 4  |
| Volleyball                   | 6.45%     | 6  |
| Other (please specify)       | 16.13%    | 15 |
| Total Respondents: 93        |           |    |