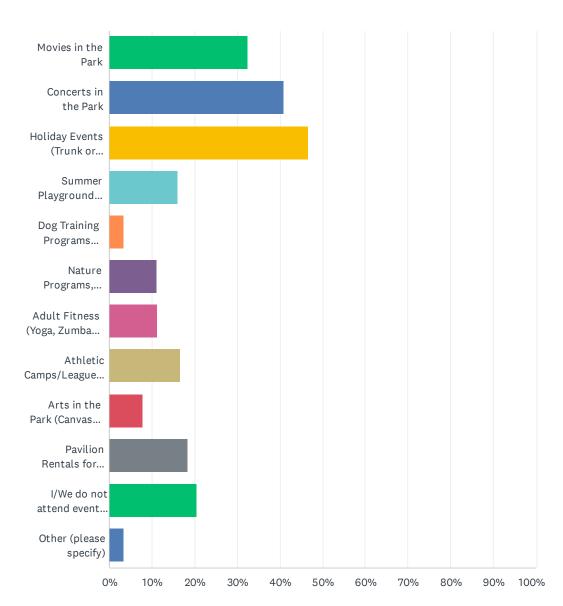

### Q13 What events at the South Whitehall Township Parks does your household attend? Check all that apply.

| ANSWER CHOICES                                                                                    | RESPONSE | S  |
|---------------------------------------------------------------------------------------------------|----------|----|
| Movies in the Park                                                                                | 48.08%   | 50 |
| Concerts in the Park                                                                              | 81.73%   | 85 |
| Holiday Events (Trunk or Treat, Spooky Storytime, Holiday Tree and Covered Bridge Lighting Event) | 39.42%   | 41 |
| Summer Playground Program                                                                         | 18.27%   | 19 |
| Dog Training Programs (Nestle Purina Pack Walk, Dog Training 101)                                 | 2.88%    | 3  |
| Nature Programs, Environmental Education (Intro to Snowshoeing, Wildlife Presentations)           | 21.15%   | 22 |
| Adult Fitness (Yoga, Zumba, Walk with a Doc, Fitness in the Park)                                 | 14.42%   | 15 |
| Athletic Camps/Leagues (Mighty Kicks Soccer, Tennis Lessons, Basketball leagues)                  | 7.69%    | 8  |
| Arts in the Park (Canvas painting class, board painting, Resin Beach Art)                         | 11.54%   | 12 |
| Pavilion Rentals for Private Parties                                                              | 16.35%   | 17 |
| I/We do not attend events at SWT parks.                                                           | 0.96%    | 1  |
| Other (please specify)                                                                            | 6.73%    | 7  |
| Total Respondents: 104                                                                            |          |    |