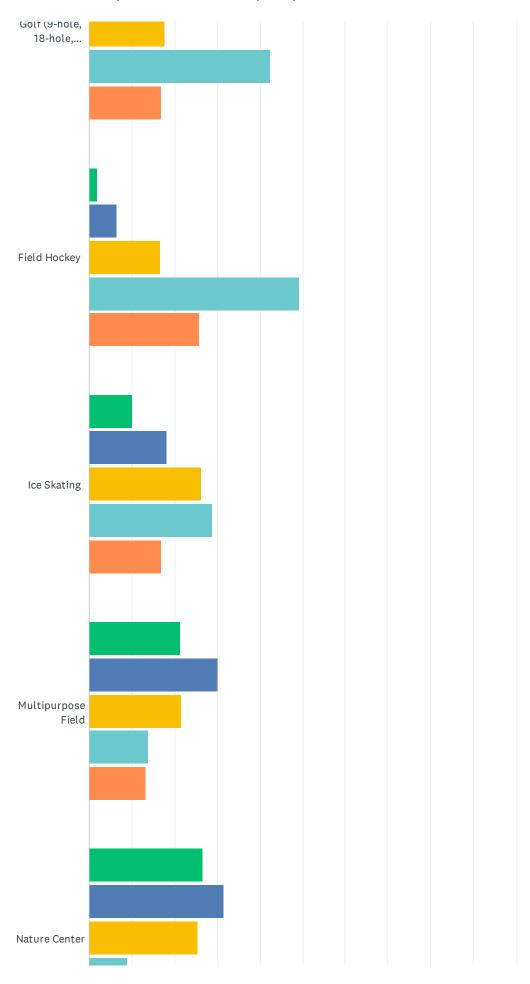

### Q14 Which additional elements would improve your experience at any of the South Whitehall Township parks? Check all that apply.

South Whitehall Township Park, Recreation, Open Space, and Trail Plan - PAPER COPY  $\,$ 

SurveyMonkey

| ANSWER CHOICES               | RESPONSES |    |
|------------------------------|-----------|----|
| Basketball                   | 20.43%    | 19 |
| Amphitheater                 | 32.26%    | 30 |
| Community Garden             | 15.05%    | 14 |
| Dog Off Leash Area/ Dog Park | 20.43%    | 19 |
| Golf                         | 10.75%    | 10 |
| Field Hockey                 | 3.23%     | 3  |
| ice Skating                  | 25.81%    | 24 |
| Multipurpose Field           | 9.68%     | 9  |
| Nature Center                | 29.03%    | 27 |
| Pickleball                   | 30.11%    | 28 |
| Playground Expansion         | 17.20%    | 16 |
| Racquetball/Handball/Squash  | 6.45%     | 6  |
| Recreation/Community Center  | 21.51%    | 20 |
| Senior Center                | 19.35%    | 18 |
| Soccer                       | 3.23%     | 3  |
| Swimming Pool                | 39.78%    | 37 |
| Tennis                       | 6.45%     | 6  |
| Teen Center                  | 4.30%     | 4  |
| Volleyball                   | 6.45%     | 6  |
| Other (please specify)       | 16.13%    | 15 |
| Total Respondents: 93        |           |    |