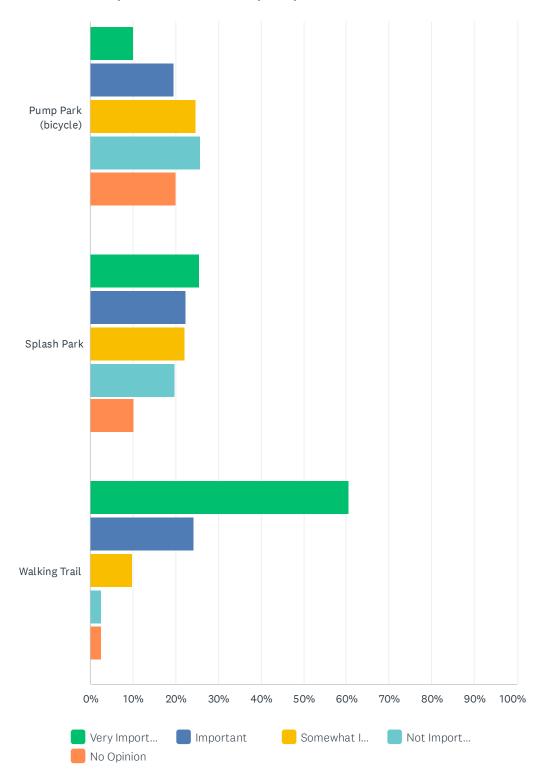

### Q14 Which additional elements would improve your experience at any of the South Whitehall Township parks? Check all that apply.

South Whitehall Township Park, Recreation, Open Space, and Trail Plan - PAPER COPY  $\,$ 

SurveyMonkey

| ANSWER CHOICES               | RESPONSES |    |
|------------------------------|-----------|----|
| Basketball                   | 20.43%    | 19 |
| Amphitheater                 | 32.26%    | 30 |
| Community Garden             | 15.05%    | 14 |
| Dog Off Leash Area/ Dog Park | 20.43%    | 19 |
| Golf                         | 10.75%    | 10 |
| Field Hockey                 | 3.23%     | 3  |
| ice Skating                  | 25.81%    | 24 |
| Multipurpose Field           | 9.68%     | 9  |
| Nature Center                | 29.03%    | 27 |
| Pickleball                   | 30.11%    | 28 |
| Playground Expansion         | 17.20%    | 16 |
| Racquetball/Handball/Squash  | 6.45%     | 6  |
| Recreation/Community Center  | 21.51%    | 20 |
| Senior Center                | 19.35%    | 18 |
| Soccer                       | 3.23%     | 3  |
| Swimming Pool                | 39.78%    | 37 |
| Tennis                       | 6.45%     | 6  |
| Teen Center                  | 4.30%     | 4  |
| Volleyball                   | 6.45%     | 6  |
| Other (please specify)       | 16.13%    | 15 |
| Total Respondents: 93        |           |    |