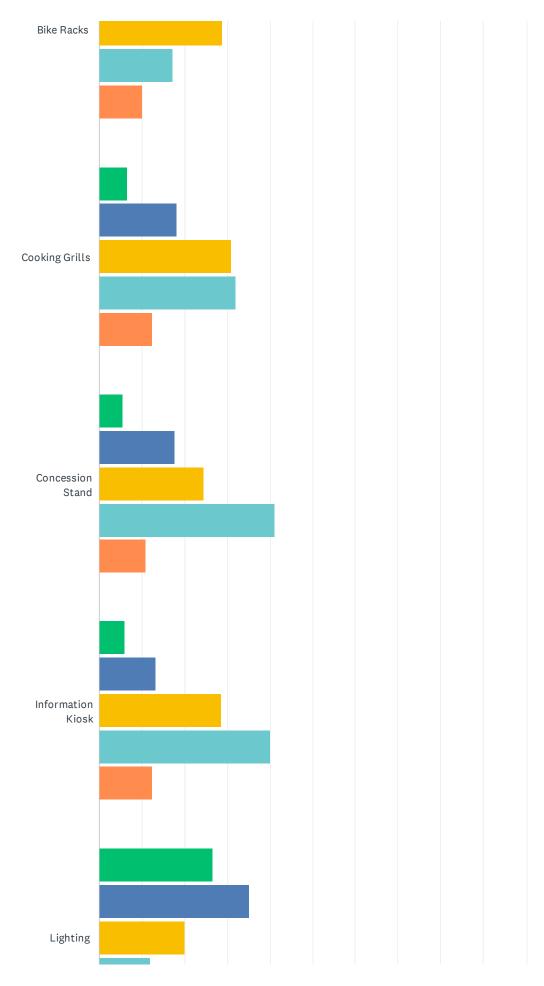

### Q14 Which additional elements would improve your experience at any of the South Whitehall Township parks? Check all that apply.

South Whitehall Township Park, Recreation, Open Space, and Trail Plan - PAPER COPY  $\,$ 

SurveyMonkey

| ANSWER CHOICES               | RESPONSES |    |
|------------------------------|-----------|----|
| Basketball                   | 20.43%    | 19 |
| Amphitheater                 | 32.26%    | 30 |
| Community Garden             | 15.05%    | 14 |
| Dog Off Leash Area/ Dog Park | 20.43%    | 19 |
| Golf                         | 10.75%    | 10 |
| Field Hockey                 | 3.23%     | 3  |
| ice Skating                  | 25.81%    | 24 |
| Multipurpose Field           | 9.68%     | 9  |
| Nature Center                | 29.03%    | 27 |
| Pickleball                   | 30.11%    | 28 |
| Playground Expansion         | 17.20%    | 16 |
| Racquetball/Handball/Squash  | 6.45%     | 6  |
| Recreation/Community Center  | 21.51%    | 20 |
| Senior Center                | 19.35%    | 18 |
| Soccer                       | 3.23%     | 3  |
| Swimming Pool                | 39.78%    | 37 |
| Tennis                       | 6.45%     | 6  |
| Teen Center                  | 4.30%     | 4  |
| Volleyball                   | 6.45%     | 6  |
| Other (please specify)       | 16.13%    | 15 |
| Total Respondents: 93        |           |    |