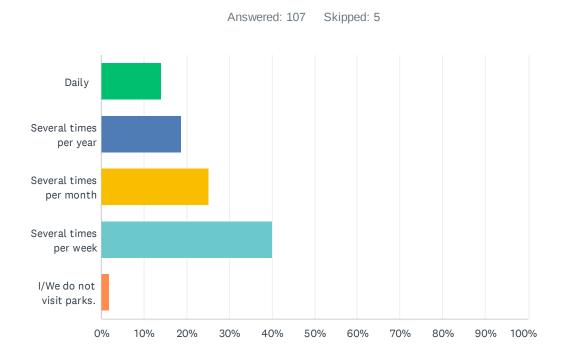

### Q6 On average, how often do you or members of your household visit a park?

| ANSWER CHOICES           | RESPONSES |     |
|--------------------------|-----------|-----|
| Daily                    | 14.02%    | 15  |
| Several times per year   | 18.69%    | 20  |
| Several times per month  | 25.23%    | 27  |
| Several times per week   | 40.19%    | 43  |
| I/We do not visit parks. | 1.87%     | 2   |
| TOTAL                    | 1         | 107 |