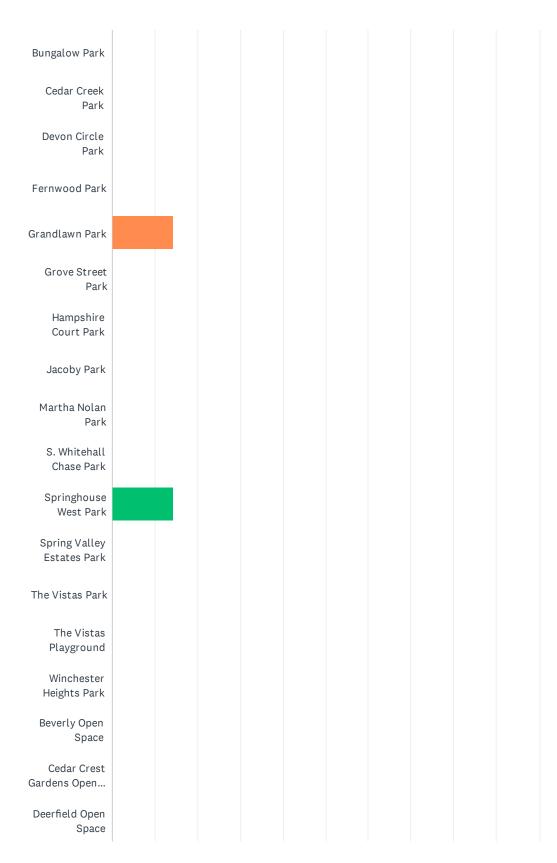

### Q18 What park, if any, do you think can be better used in another way? Please specify.

#### South Whitehall Township Park, Recreation, Open Space, and Trail Plan - PAPER COPY

| TAILITEOTT                     |           |   |
|--------------------------------|-----------|---|
| ANSWER CHOICES                 | RESPONSES |   |
| Bungalow Park                  | 0.00%     | 0 |
| Cedar Creek Park               | 0.00%     | 0 |
| Devon Circle Park              | 0.00%     | 0 |
| Fernwood Park                  | 0.00%     | 0 |
| Grandlawn Park                 | 14.29%    | 1 |
| Grove Street Park              | 0.00%     | 0 |
| Hampshire Court Park           | 0.00%     | 0 |
| Jacoby Park                    | 0.00%     | 0 |
| Martha Nolan Park              | 0.00%     | 0 |
| S. Whitehall Chase Park        | 0.00%     | 0 |
| Springhouse West Park          | 14.29%    | 1 |
| Spring Valley Estates Park     | 0.00%     | 0 |
| The Vistas Park                | 0.00%     | 0 |
| The Vistas Playground          | 0.00%     | 0 |
| Winchester Heights Park        | 0.00%     | 0 |
| Beverly Open Space             | 0.00%     | 0 |
| Cedar Crest Gardens Open Space | 0.00%     | 0 |
| Deerfield Open Space           | 0.00%     | 0 |
| Golden Oaks Open Space         | 0.00%     | 0 |
| Parkland Drive Open Space      | 0.00%     | 0 |
| Stoneridge Terrace Open Space  | 0.00%     | 0 |
| Twin Grove Open Space          | 0.00%     | 0 |
| Wedgewood Open Space           | 42.86%    | 3 |
| Covered Bridge Park            | 28.57%    | 2 |
| Kohler Ridge Park              | 0.00%     | 0 |
| Jordan Greenway                | 0.00%     | 0 |
| No park should be changed      | 0.00%     | 0 |
| TOTAL                          |           | 7 |