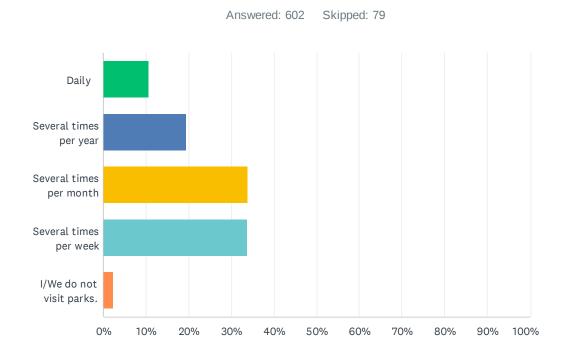

### Q6 On average, how often do you or members of your household visit a park?

| ANSWER CHOICES           | RESPONSES |     |
|--------------------------|-----------|-----|
| Daily                    | 14.02%    | 15  |
| Several times per year   | 18.69%    | 20  |
| Several times per month  | 25.23%    | 27  |
| Several times per week   | 40.19%    | 43  |
| I/We do not visit parks. | 1.87%     | 2   |
| TOTAL                    | 1         | 107 |