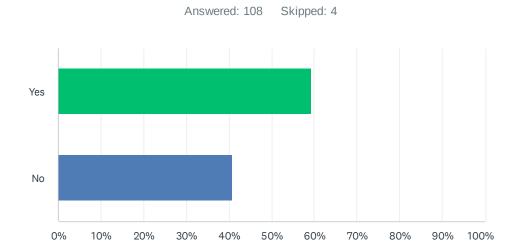

#### Q1 Are you a resident of SWT?

| ANSWER CHOICES | RESPONSES |     |
|----------------|-----------|-----|
| Yes            | 59.26%    | 64  |
| No             | 40.74%    | 44  |
| TOTAL          |           | 108 |