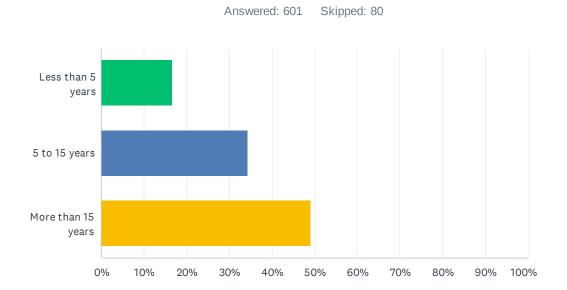

#### Q2 If so, how long have you been a resident of SWT?

| ANSWER CHOICES     | RESPONSES |    |
|--------------------|-----------|----|
| Less than 5 years  | 24.62%    | 16 |
| 5 to 15 years      | 27.69%    | 18 |
| More than 15 years | 47.69%    | 31 |
| TOTAL              |           | 65 |