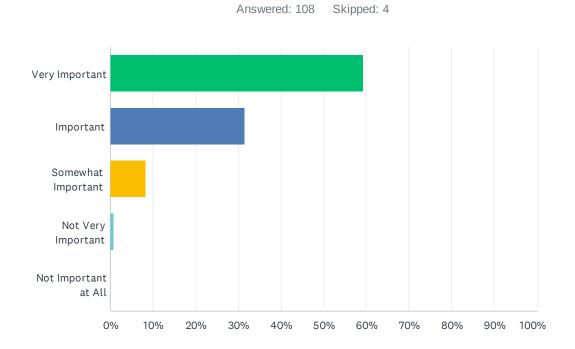

### Q5 How important are parks and recreation programs to your overall quality of life?

| ANSWER CHOICES       | RESPONSES |     |
|----------------------|-----------|-----|
| Very Important       | 59.26%    | 64  |
| Important            | 31.48%    | 34  |
| Somewhat Important   | 8.33%     | 9   |
| Not Very Important   | 0.93%     | 1   |
| Not Important at All | 0.00%     | 0   |
| TOTAL                |           | 108 |