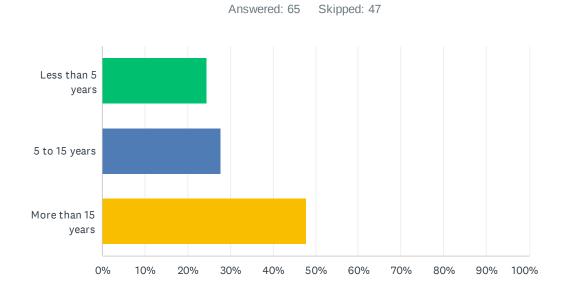

#### Q2 If so, how long have you been a resident of SWT?

| ANSWER CHOICES     | RESPONSES |    |
|--------------------|-----------|----|
| Less than 5 years  | 24.62%    | 16 |
| 5 to 15 years      | 27.69%    | 18 |
| More than 15 years | 47.69%    | 31 |
| TOTAL              |           | 65 |