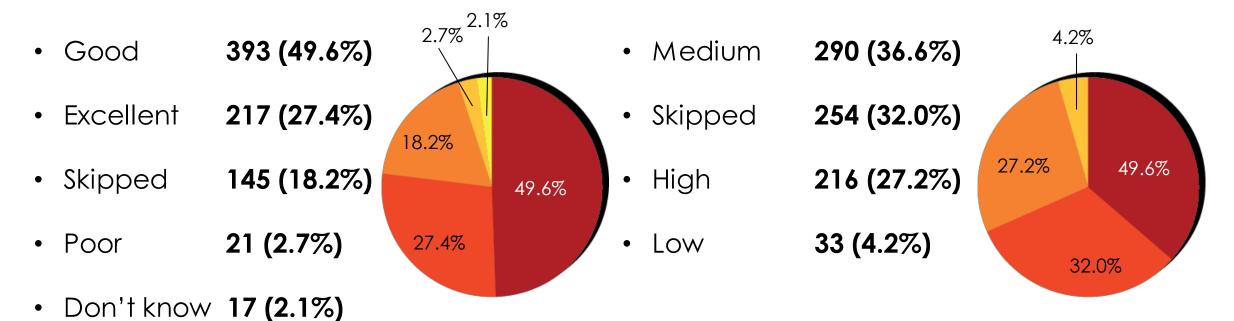

### 289 Surveys completed (6/23 @ 4pm)

253 online respondents36 paper copy respondents

### Age groups represented:

All age groups, but top 3:

- 1.19-39
- 2.0-12
- 3.40-55

### Popular parks visited:

- 1. Covered Bridge Park
- 2. Cedar Creek Park
- 3. Jordan Greenway

### 382% increase in the past week

60 surveys on 6/15 289 as of 6/23 (4pm)