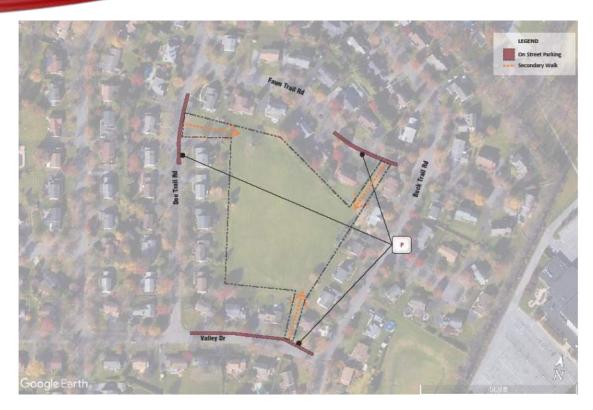

# DEERFIELD OPEN SPACE

**Park Location:** 1365 Doe Trail Road Allentown, PA 18104

Park Size: 4.30 acres

Items Inventoried: Open space, lawn,

vegetation