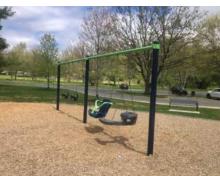

### **BUNGALOW PARK**

**Park Location:** 3530 Fairview Street

Allentown, PA 18104

Park Size: 1.20 acres

**Items Inventoried:** seating (benches and picnic table), trash receptacles, basketball court, onstreet parking, playground equipment (2-5, 5-12), open lawn

- Safety surface mulch
- Equipment meets ADA compliance
- Needs more paved walkways