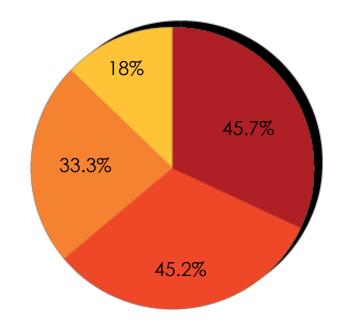

### 289 Surveys completed (6/23 @ 4pm)

253 online respondents36 paper copy respondents

### Popular parks visited:

- 1. Covered Bridge Park
- 2. Cedar Creek Park
- 3. Jordan Greenway