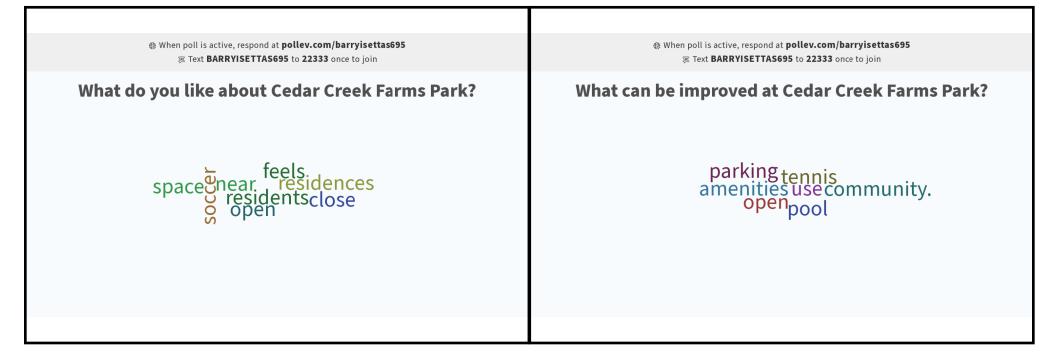

### CEDAR CREEK FARMS PARK

**Park Location:** 800 Parkway Road Allentown, PA 18104

Park Size: 3.67 acres

Items Inventoried: Soccer/Multipurpose fields,

On-street parking

- Buffer between residences and park
- Needs more parking