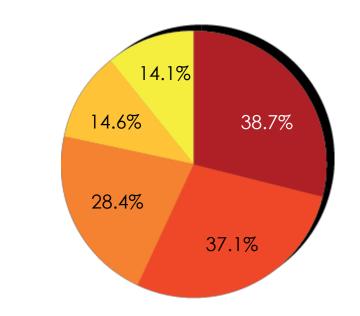

### Age groups represented:

All age groups, but top 3:

- 1.19-39
- 2.0-12
- 3.40-55