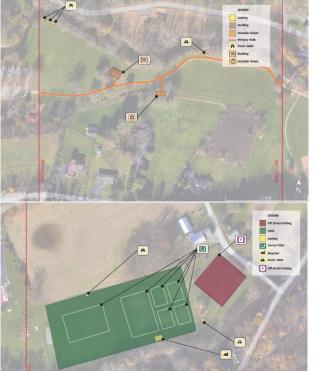

# **Township Parks**

POCKETPARK Bungalow Park Cedar Creek Farms Devon Circle Park Fernwood Park Grandlawn Park Grove Street Park Hampshire Court Park Jacoby Park Martha Nolan Memorial Park South Whitehall Chase Park Spring Valley Estates Springhouse West Park The Vistas Park The Vistas Playground Winchester Heights Park

COMMUNITY PARKS
Covered Bridge Park
Jordan Greenway
Kohler Ridge Park

TOTAL ACRES: 190 +

OPEN SPACE
Beverly
Cedar Crest Gardens
Deerfield
Golden Oaks
Parkland Drive
Stoneridge Terrace
Twin Grove
Wedgewood

TOTAL ACRES: 20+

**26 Township Parks** 

TOTAL ACRES: 41+

### **Township Parks**

#### **POCKET PARK**

Bungalow Park Cedar Creek Farms Devon Circle Park Fernwood Park Grandlawn Park Grove Street Park Hampshire Court Park Jacoby Park Martha Nolan Memorial Park South Whitehall Chase Park Spring Valley Estates Springhouse West Park The Vistas Park The Vistas Playground Winchester Heights Park

### **COMMUNITY PARKS**

Covered Bridge Park

#### **TRAILS**

Jordan Greenway

TOTAL ACRES: 165+

#### **OPEN SPACE**

Beverly

Cedar Crest Gardens

Deerfield

Davis-Smith

Golden Oaks

Kohler Ridge Park

Parkland Drive

Stoneridge Terrace

Twin Grove

Wedgewood

TOTAL ACRES: 45 +

**26 Township Parks** 

**TOTAL ACRES: 41+** 