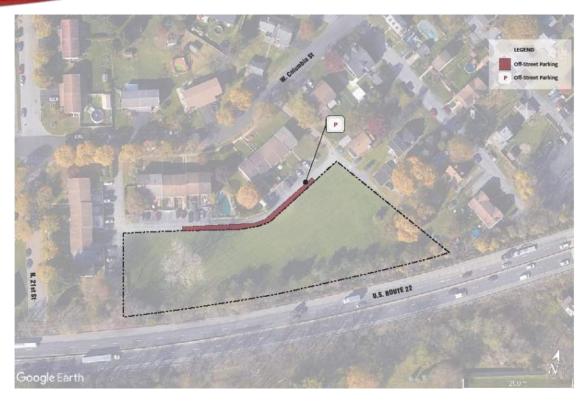

# **BEVERLY OPEN SPACE**

**Park Location:** 632 Beverly Drive Allentown, PA 18104

Park Size: 0.50 acres

Items Inventoried: Open space, lawn,

vegetation

### **Observations:**

- Needs defined entry point

**Park Location:** 1160 Patricia Drive Allentown, PA 18104

Park Size: 2.77 acres

Items Inventoried: Open space, lawn,

vegetation

- Needs defined park signage
- Sloped topography
- Adjacent to Route 78