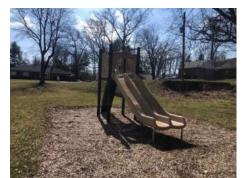

### **GROVE STREET PARK**

Park Location: 2329 Grove Street Allentown, PA 18104

Park Size: 0.50 acres

**Items Inventoried:** Playground equipment, offstreet parking, seating, walking paths

### **Observations:**

- Safety surface – Mulch