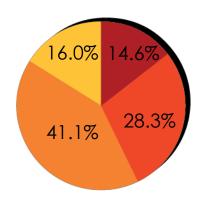

### Age groups represented:

All age groups, but top 3:

- 1.19-39
- 2.0-12
- 3.40-55