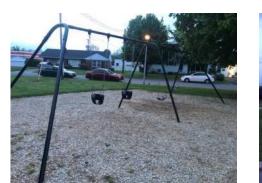

### JACOBY PARK

**Park Location:** 4229 Midland Road Allentown, PA 18104

Park Size: 1.40 acres

**Items Inventoried:** playground structure (5-12), basketball court, seating (benches and picnic tables, storage building, on-street parking

- New playground equipment
- Basketball court needs resurfacing
- Needs paved walkways