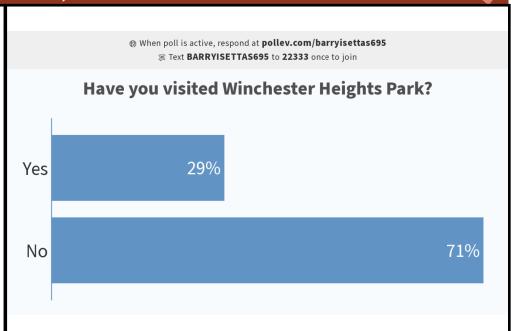

# WINCHESTER HEIGHTS PARK

**Park Location:** 3765 Pennbrook Way Allentown, PA 18104

Park Size: 5.0 acres

**Items Inventoried:** off-street parking, storage building

- Tennis courts need resurfacing and new netting
- Reviewentry/exit traffic patterns