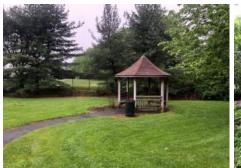

# S. WHITEHALL CHASE PARK

**Park Location:** 3700 Lincoln Avenue Allentown, PA 18104

Park Size: 2.40 acres

**Items Inventoried:** playground equipment (ages 5-12), seating (benches and picnic tables), walking trails, basketball court

- Basketball court needs resurfacing
- Safety Surface Mulch
- Playground surface clean up