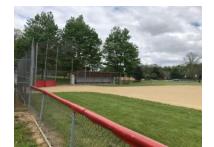

## COVERED BRIDGE PARK

Park Location: 2466 Wehr Mill Road Allentown, PA 18104

Park Size: 165.11 acres

Items Inventoried: Off-street parking, walking trails, pavilions, restrooms, multipurpose fields, playground equipment (2-5, 5-12), seating (benches, bleachers, picnic tables), baseball/softball fields, basketball courts

- Need additional paved access to facilities
- Safety Surface Mulch
- Fencing and netting at fields/courts