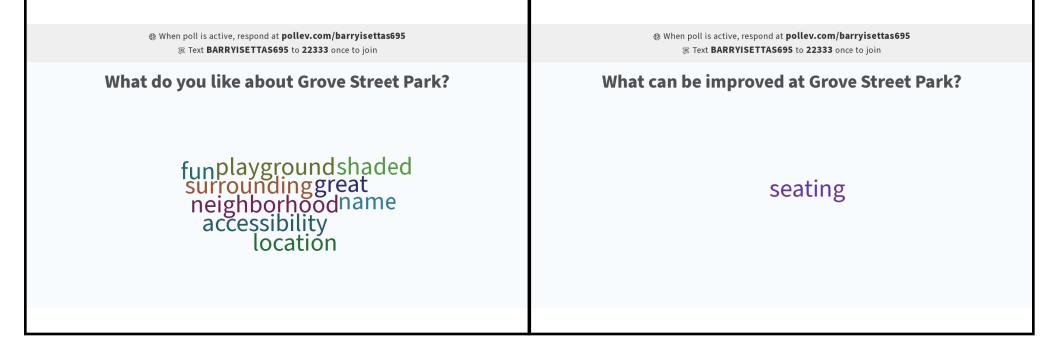

### **GROVE STREET PARK**

Park Location: 2329 Grove Street Allentown, PA 18104

Park Size: 0.50 acres

**Items Inventoried:** Playground equipment, offstreet parking, seating, walking paths

### **Observations:**

- Safety surface – Mulch