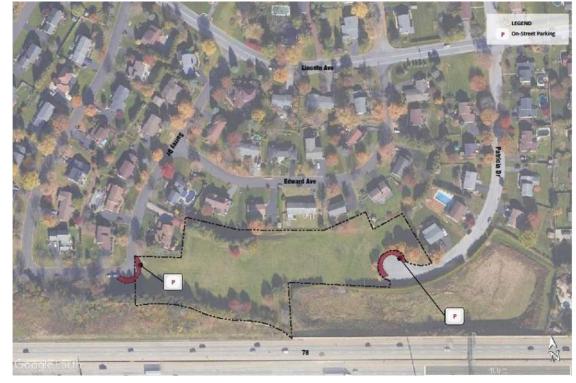

### **Observations:**

- Needs defined entry point

**Park Location:** 1160 Patricia Drive Allentown, PA 18104

Park Size: 2.77 acres

Items Inventoried: Open space, lawn,

vegetation

- Needs defined park signage
- Sloped topography
- Adjacent to Route 78