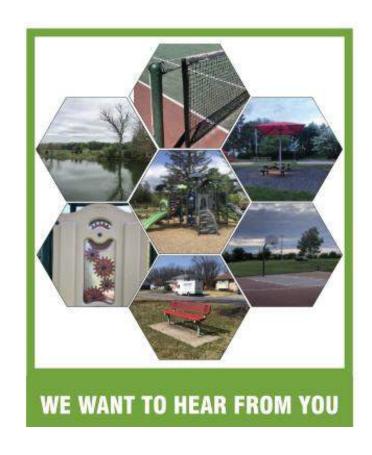

# **Township Parks**

POCKETPARK Bungalow Park Cedar Creek Farms Devon Circle Park Fernwood Park Grandlawn Park Grove Street Park Hampshire Court Park Jacoby Park Martha Nolan Memorial Park South Whitehall Chase Park Spring Valley Estates Springhouse West Park The Vistas Park The Vistas Playground Winchester Heights Park

COMMUNITY PARKS
Covered Bridge Park
Jordan Greenway
Kohler Ridge Park

TOTAL ACRES: 190 +

OPEN SPACE
Beverly
Cedar Crest Gardens
Deerfield
Golden Oaks
Parkland Drive
Stoneridge Terrace
Twin Grove
Wedgewood

TOTAL ACRES: 20+

**26 Township Parks** 

TOTAL ACRES: 41+