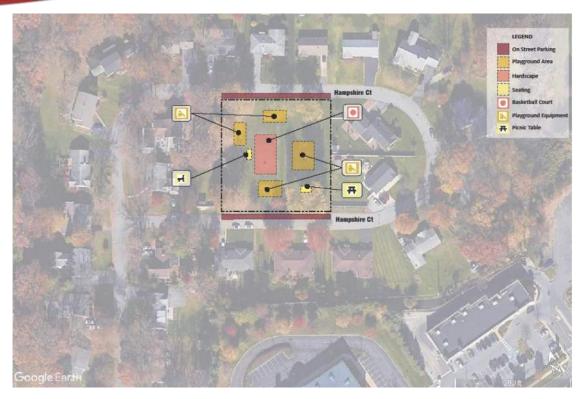

### **GROVE STREET PARK**

Park Location: 2329 Grove Street Allentown, PA 18104

Park Size: 0.50 acres

**Items Inventoried:** Playground equipment, offstreet parking, seating, walking paths

### **Observations:**

- Safety surface – Mulch