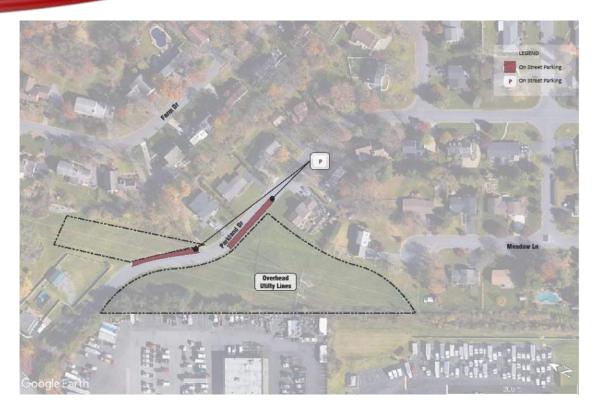

# KOHLER RIDGE PARK

Park Location: Huckleberry Ridge

Park Size: 25.7 acres

Items Inventoried: Open space, lawn,

vegetation

- Currently natural area
- Master Plan project being finalized