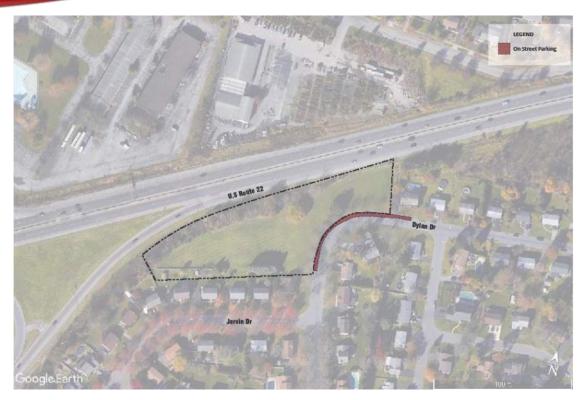

### STONERIDGE TERRACE OPEN SPACE

Park Location: 1160 Dylan Drive

Allentown, PA 18104

Park Size: 1.40 acres

Items Inventoried: Open space, lawn,

vegetation

- Adjacent to Route 22 (road noise)
- Needs defined entry point