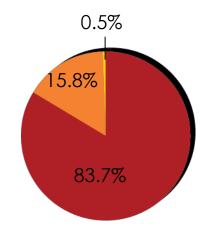

### 289 Surveys completed (6/23 @ 4pm)

253 online respondents36 paper copy respondents