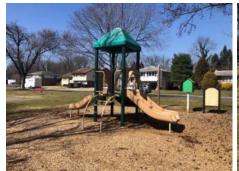

### FERNWOOD PARK

**Park Location:** 1900 Molinaro Drive Allentown, PA 18104

Park Size: 10.0 acres

**Items Inventoried:** tee ball fields, basketball court, playground equipment (2-5, 5-12), gaga ball pit, walking trail, seating, lighting, lawn, onstreet parking

- Walkways need repair
- Safety surface mulch
- Basketball court needs resurfacing