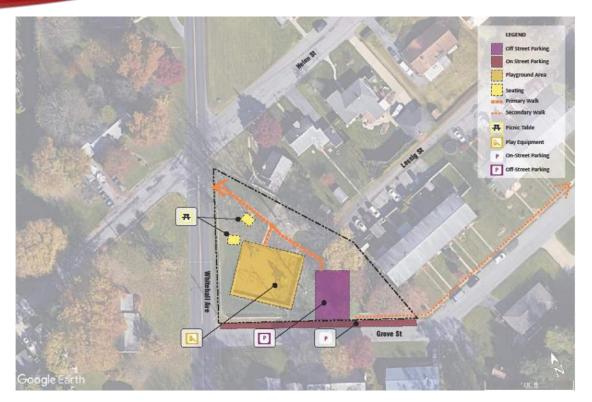

### **GRANDLAWN PARK**

Park Location: 1337 N. 28<sup>th</sup> Street

Allentown, PA 18104

Park Size: 2.78 acres

**Items Inventoried:** Baseball/softball field, playground equipment, basketball court, seating, restroom, on-street parking

- Trash at basketball court
- Need walkway access to basketball court
- Netting at baseball/softball field