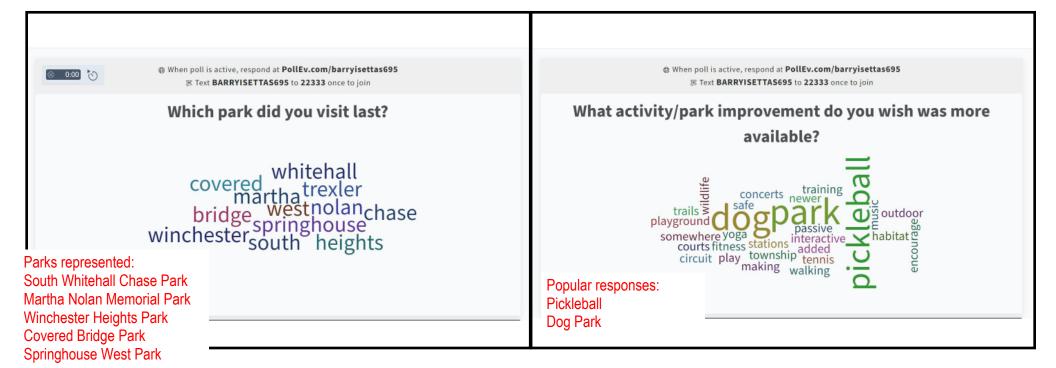

#### Which park did you visit last?

 $\qquad \qquad \Longrightarrow \qquad$ 

SWT-PROT\_PM#1

Visual settings

 $\Box$ 

When poll is active, respond at Pollev.com/barryisettas695 ™ Text BARRYISETTAS695 to 22333 once to join

#### SOUTH WHITEHALL TOWNSHIP PARK, RECREATION, OPEN SPACE, AND TRAIL PLAN

Popular responses:

**Tennis** Walking Historic Preservation **Picnicking Community Gardening** Dog Walking Biking Playgrounds Hiking

vhitehall township en space, and trail plan What activities do you currently engage in at SWT parks, recreation, open space, and trails?

**Tennis Pickleball** Walking **Historic Preservation** Picnicking Dog Walking Biking