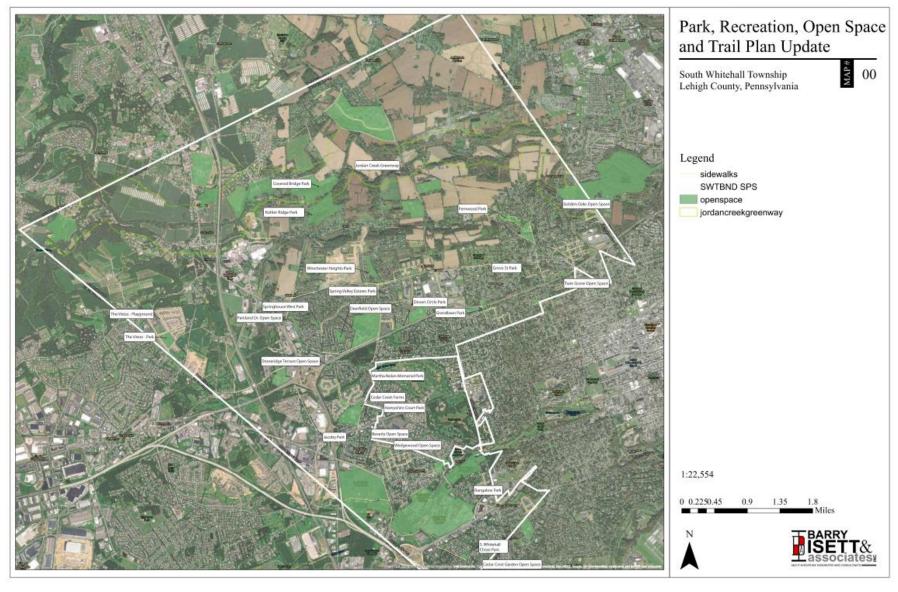

g and commenting on the report
- Contacting the team with questions/comments
- •Spreading the word about this process...getting your neighbors involved.



Lindsay Taylor CPRP

# **Township Parks**

POCKETPARK Bungalow Park Cedar Creek Farms Devon Circle Park Fernwood Park Grandlawn Park Grove Street Park Hampshire Court Park Jacoby Park Martha Nolan Memorial Park South Whitehall Chase Park Spring Valley Estates Springhouse West Park The Vistas Park The Vistas Playground Winchester Heights Park

COMMUNITY PARKS
Covered Bridge Park
Jordan Greenway
Kohler Ridge Park

TOTAL ACRES: 190 +

OPEN SPACE
Beverly
Cedar Crest Gardens
Deerfield
Golden Oaks
Parkland Drive
Stoneridge Terrace
Twin Grove
Wedgewood

TOTAL ACRES: 20+

**26 Township Parks** 

TOTAL ACRES: 41+

# Where is your closest park?



# **Park Matrix**

#### NRPA PARK MATRIX & ANALYSIS



| Park                       | Acres | Year Acquired | Playground 5-12 YO | Playground 2-5 YO | Tennis | Volleyball | Basketball | Baseball | Softball | Batting cages | Soccer | Hockey | Bocce Ball | Horseshoes | Skatepark | Dog Park | BMX Park | Walking Trail | Pavilion - open air | Benches | Picnic tables | Game tables | Cooking Grills | Trash receptacles | Water station | Lighting | Restrooms | Bike rack | Storage shed | Concession stand | Natural Area | Pond / Lake | Camera |
|----------------------------|-------|---------------|--------------------|-------------------|--------|------------|------------|----------|----------|---------------|--------|--------|------------|------------|-----------|----------|----------|------------