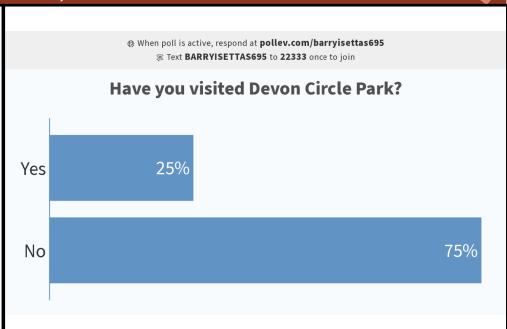

### **DEVON CIRCLE PARK**

**Park Location:** 1350 Devon Circle Allentown, PA 18104

Park Size: 2.32 acres

**Items Inventoried:** Playground equipment (5-12), seating (benches and picnic tables), trash receptacles, lawn, on-street parking

- Safety surface tiles/mulching
- Road noise levels