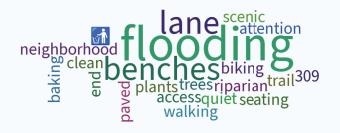

## **JORDAN CREEK GREENWAY**

Park Location: 2466 Wehr Mill Road Allentown, PA 18104 (SWT Entrance)

Trail Size: 14 Miles

**Items Inventoried:** Asphalt walking paths and boardwalks, seating, trash receptacles

- Needs additional seating
- Needs off-street parking on trail entry point side