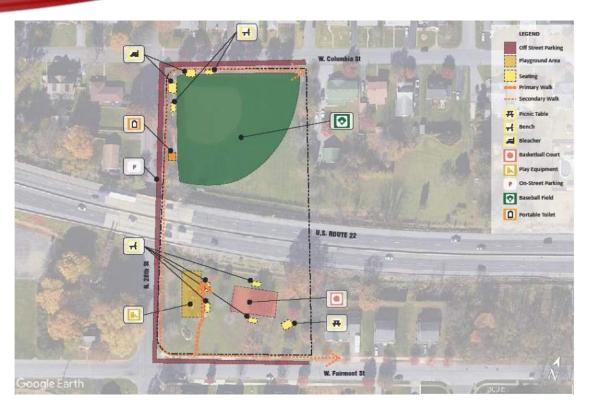

### FERNWOOD PARK

**Park Location:** 1900 Molinaro Drive Allentown, PA 18104

Park Size: 10.0 acres

**Items Inventoried:** tee ball fields, basketball court, playground equipment (2-5, 5-12), gaga ball pit, walking trail, seating, lighting, lawn, onstreet parking

- Walkways need repair
- Safety surface mulch
- Basketball court needs resurfacing