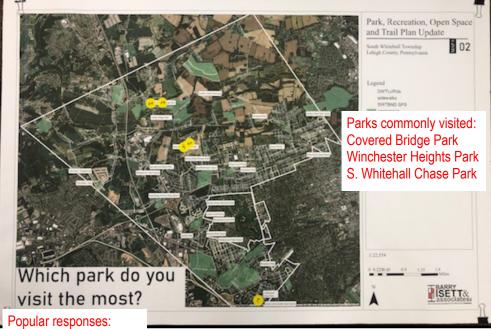

### Popular parks visited:

- 1. Covered Bridge Park
- 2. Cedar Creek Park
- 3. Jordan Greenway