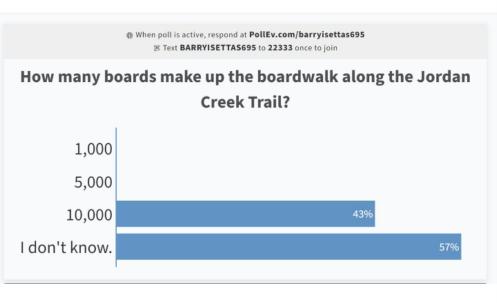

# **Fun Facts**

How many boards make up the boardwalk along the

**Jordan Creek Trail?** 

1,000 5,000 10,000 I don't know.