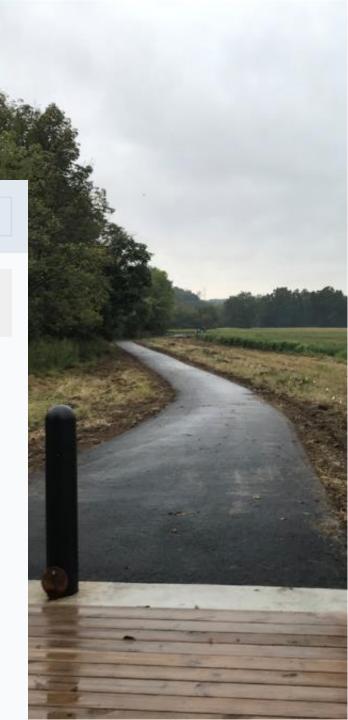

## **JORDAN CREEK GREENWAY**

Park Location: 2466 Wehr Mill Road Allentown, PA 18104 (SWT Entrance)

Trail Size: 14 Miles

**Items Inventoried:** Asphalt walking paths and boardwalks, seating, trash receptacles

- Needs additional seating
- Needs off-street parking on trail entry point side