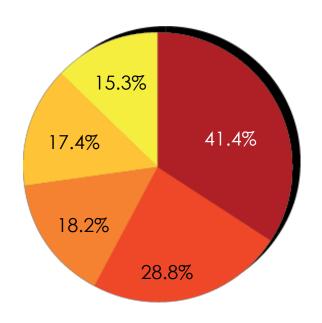

### Age groups represented:

All age groups, but top 3:

- 1.19-39
- 2.0-12
- 3.40-55