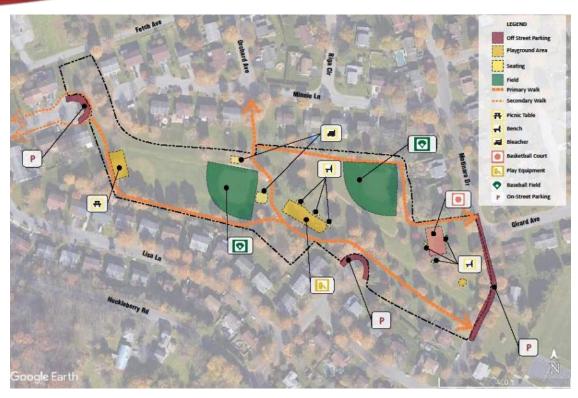

and picnic table), trash receptacles, basketball court, onstreet parking, playground equipment (2-5, 5-12), open lawn

- Safety surface mulch
- Equipment meets ADA compliance
- Needs more paved walkways

















### CEDAR CREEK FARMS PARK



**Park Location:** 800 Parkway Road Allentown, PA 18104

Park Size: 3.67 acres

Items Inventoried: Soccer/Multipurpose fields,

On-street parking

- Buffer between residences and park
- Needs more parking









### **DEVON CIRCLE PARK**



**Park Location:** 1350 Devon Circle Allentown, PA 18104

Park Size: 2.32 acres

**Items Inventoried:** Playground equipment (5-12), seating (benches and picnic tables), trash receptacles, lawn, on-street parking

- Safety surface tiles/mulching
- Road noise levels





















### FERNWOOD PARK



**Park Location:** 1900 Molinaro Drive Allentown, PA 18104

Park Size: 10.0 acres

**Items Inventoried:** tee ball fields, basketball court, playground equipment (2-5, 5-12), gaga ball pit, walking trail, seating, lighting, lawn, onstreet parking

- Walkways need repair
- Safety surface mulch
- Basketball court needs resurfacing

















### **GRANDLAWN PARK**



Park Location: 1337 N. 28<sup>th</sup> Street

Allentown, PA 18104

Park Size: 2.78 acres

**Items Inventoried:** Baseball/softball field, playground equipment, basketball court, seating, restroom, on-street parking

- Trash at basketball court
- Need walkway access to basketball court
- Netting at baseball/softball field



















### **GROVE STREET PARK**



Park Location: 2329 Grove Street Allentown, PA 18104