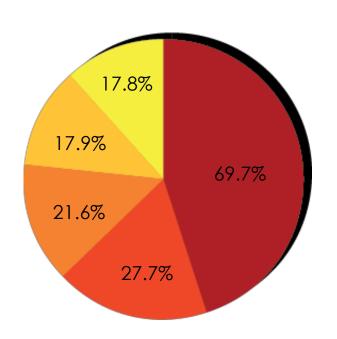

# How can "x" park be improved? Examples:

- Wiffle ball field
- Pickleball
- Native planting, meadows