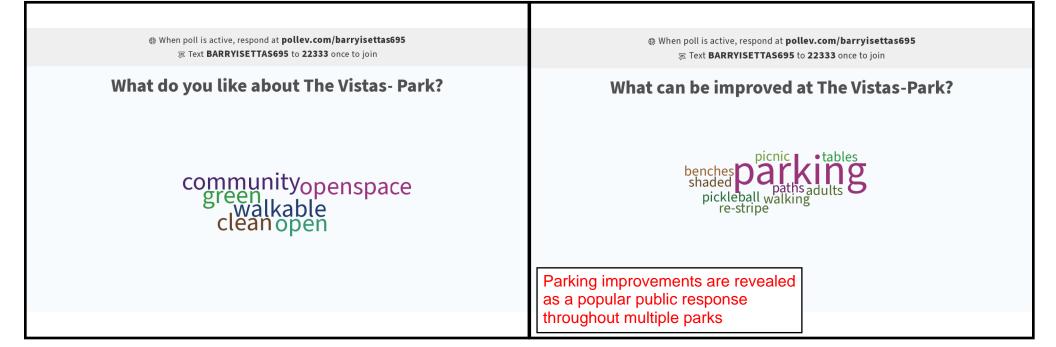

## THE VISTAS - PARK

**Park Location**: 5320 Clauser Road Orefield, PA 18069

Park Size: 7.6313 acres

**Items Inventoried:** multipurpose fields, off-street parking, basketball court, restrooms, seating (benches)

- Needs walkway access to facilities
- Needs additional seating
- Buffer between park and adjacent residences