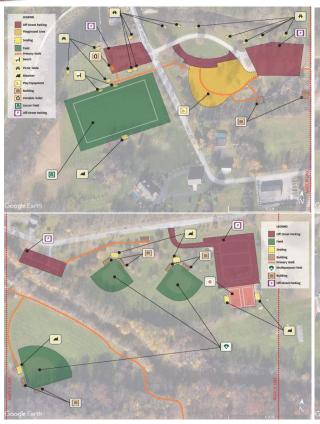

# KOHLER RIDGE PARK

Park Location: Huckleberry Ridge

Park Size: 25.7 acres

Items Inventoried: Open space, lawn,

vegetation

- Currently natural area
- Master Plan project being finalized