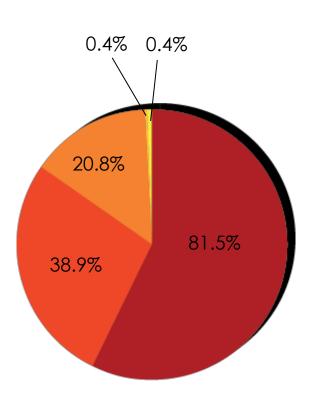

### 289 Surveys completed (6/23 @ 4pm)

253 online respondents36 paper copy respondents

### 382% increase in the past week

60 surveys on 6/15 289 as of 6/23 (4pm)