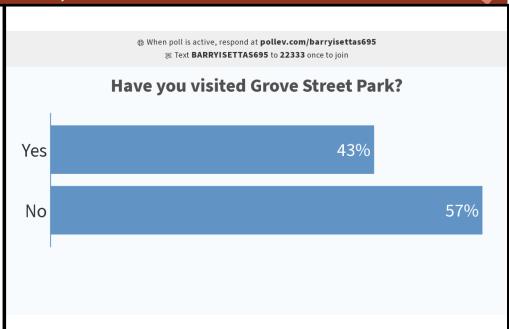

### **GROVE STREET PARK**

Park Location: 2329 Grove Street Allentown, PA 18104

Park Size: 0.50 acres

**Items Inventoried:** Playground equipment, offstreet parking, seating, walking paths

### **Observations:**

- Safety surface – Mulch