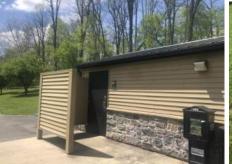

### **BUNGALOW PARK**

**Park Location:** 3530 Fairview Street

Allentown, PA 18104

Park Size: 1.20 acres

**Items Inventoried:** seating (benches and picnic table), trash receptacles, basketball court, onstreet parking, playground equipment (2-5, 5-12), open lawn

- Safety surface mulch
- Equipment meets ADA compliance
- Needs more paved walkways