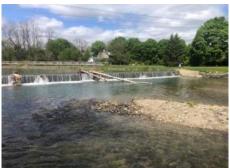

## **JORDAN CREEK GREENWAY**

Park Location: 2466 Wehr Mill Road Allentown, PA 18104 (SWT Entrance)

Trail Size: 14 Miles

**Items Inventoried:** Asphalt walking paths and boardwalks, seating, trash receptacles

- Needs additional seating
- Needs off-street parking on trail entry point side