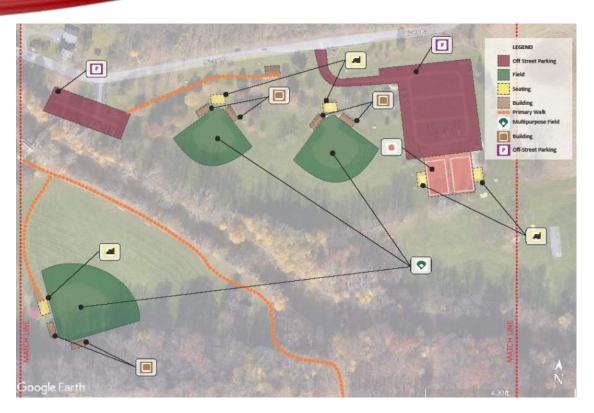

## COVERED BRIDGE PARK

Park Location: 2466 Wehr Mill Road Allentown, PA 18104

Park Size: 165.11 acres

Items Inventoried: Off-street parking, walking trails, pavilions, restrooms, multipurpose fields, playground equipment (2-5, 5-12), seating (benches, bleachers, picnic tables), baseball/softball fields, basketball courts

## **JORDAN CREEK GREENWAY**

Park Location: 2466 Wehr Mill Road Allentown, PA 18104 (SWT Entrance)

Trail Size: 14 Miles

**Items Inventoried:** Asphalt walking paths and boardwalks, seating, trash receptacles