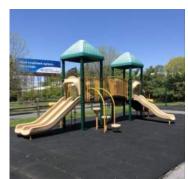

### **BUNGALOW PARK**

**Park Location:** 3530 Fairview Street

Allentown, PA 18104

Park Size: 1.20 acres

**Items Inventoried:** seating (benches and picnic table), trash receptacles, basketball court, onstreet parking, playground equipment (2-5, 5-12), open lawn

- Safety surface mulch
- Equipment meets ADA compliance
- Needs more paved walkways