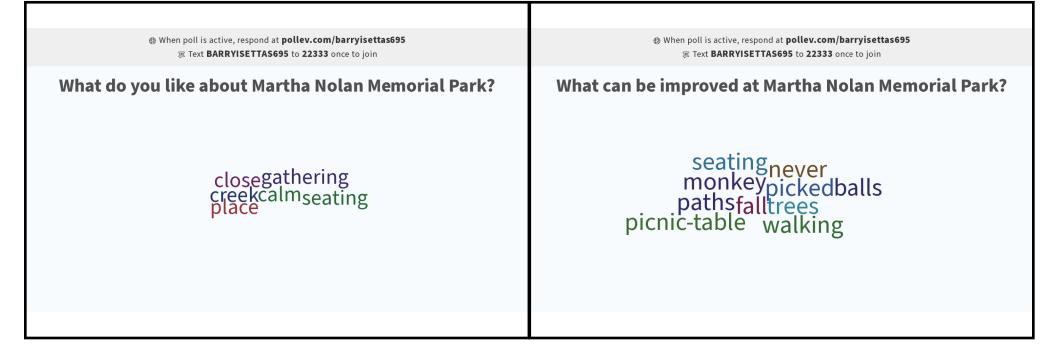

## MARTHA NOLAN PARK

**Park Location:** 3910 Kilmer Street Allentown, PA 18104

Park Size: 0.60 acres

**Items Inventoried:** Playground structures, seating, basketball court, off-street parking, seating (benches and picnic tables)

- Clear tree litter from playground area
- Needs paved walkways
- Basketball court needs resurfacing
- Safety surface mulch

# S. WHITEHALL CHASE PARK

**Park Location:** 3700 Lincoln Avenue Allentown, PA 18104

Park Size: 2.40 acres

**Items Inventoried:** playground equipment (ages 5-12), seating (benches and picnic tables), walking trails, basketball court

- Basketball court needs resurfacing
- Safety Surface Mulch
- Playground surface clean up