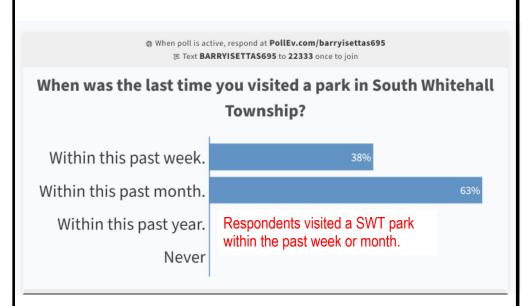

#### When was the last time you visited a park in South Whitehall Township?

Within this past week. Within this past month. Within this past year. Never

SWT-PROT\_PM#1

Visual settings

000

When poll is active, respond at PollEv.com/barryisettas695