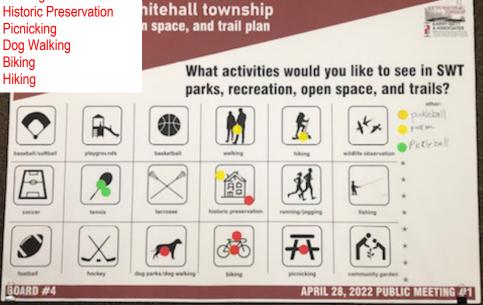

#### SOUTH WHITEHALL TOWNSHIP PARK, RECREATION, OPEN SPACE, AND TRAIL PLAN

Popular responses:

**Tennis** Walking Historic Preservation **Picnicking Community Gardening** Dog Walking Biking Playgrounds Hiking

vhitehall township en space, and trail plan What activities do you currently engage in at SWT parks, recreation, open space, and trails?

**Tennis Pickleball** Walking **Historic Preservation** Picnicking Dog Walking Biking