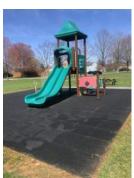

## MARTHA NOLAN PARK

**Park Location:** 3910 Kilmer Street Allentown, PA 18104

Park Size: 0.60 acres

**Items Inventoried:** Playground structures, seating, basketball court, off-street parking, seating (benches and picnic tables)

- Clear tree litter from playground area
- Needs paved walkways
- Basketball court needs resurfacing
- Safety surface mulch