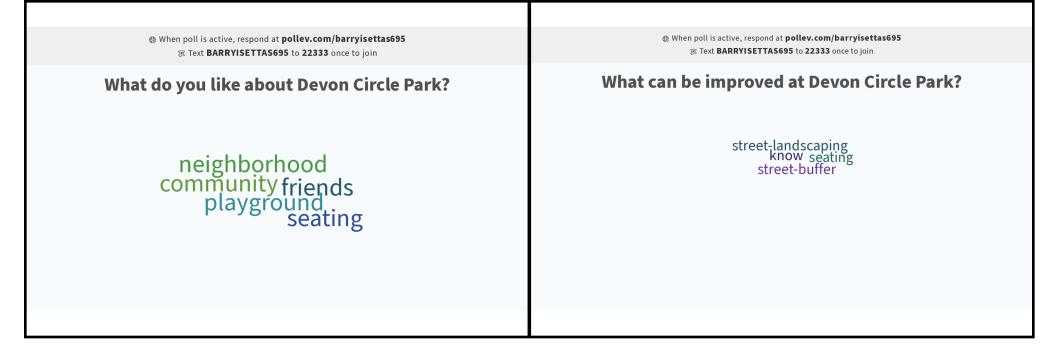

### **DEVON CIRCLE PARK**

**Park Location:** 1350 Devon Circle Allentown, PA 18104

Park Size: 2.32 acres

**Items Inventoried:** Playground equipment (5-12), seating (benches and picnic tables), trash receptacles, lawn, on-street parking

- Safety surface tiles/mulching
- Road noise levels