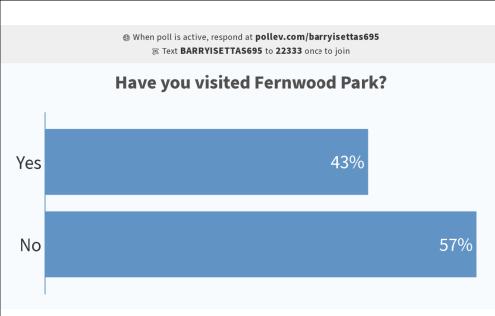

### FERNWOOD PARK

**Park Location:** 1900 Molinaro Drive Allentown, PA 18104

Park Size: 10.0 acres

**Items Inventoried:** tee ball fields, basketball court, playground equipment (2-5, 5-12), gaga ball pit, walking trail, seating, lighting, lawn, onstreet parking

- Walkways need repair
- Safety surface mulch
- Basketball court needs resurfacing