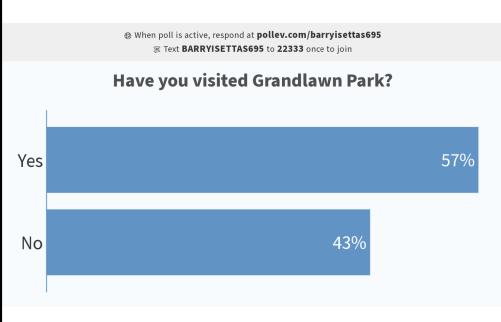

### **GRANDLAWN PARK**

Park Location: 1337 N. 28<sup>th</sup> Street

Allentown, PA 18104

Park Size: 2.78 acres

**Items Inventoried:** Baseball/softball field, playground equipment, basketball court, seating, restroom, on-street parking

- Trash at basketball court
- Need walkway access to basketball court
- Netting at baseball/softball field