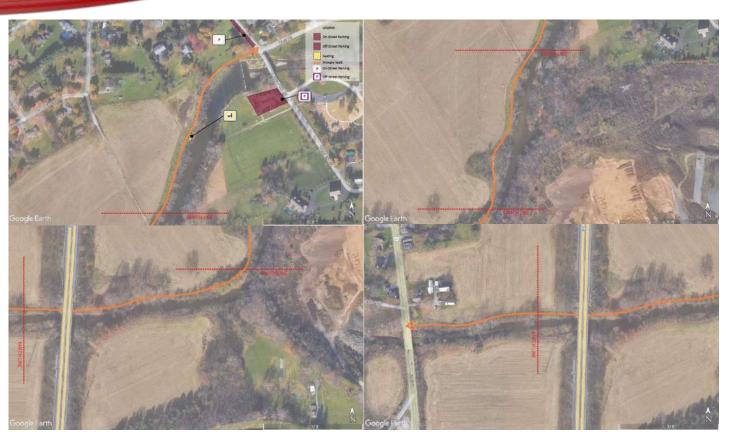

## **JORDAN CREEK GREENWAY**

Park Location: 2466 Wehr Mill Road Allentown, PA 18104 (SWT Entrance)

Trail Size: 14 Miles

**Items Inventoried:** Asphalt walking paths and boardwalks, seating, trash receptacles

- Needs additional seating
- Needs off-street parking on trail entry point side