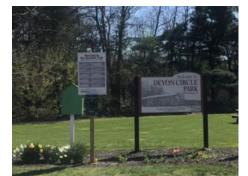

### **DEVON CIRCLE PARK**

**Park Location:** 1350 Devon Circle Allentown, PA 18104

Park Size: 2.32 acres

**Items Inventoried:** Playground equipment (5-12), seating (benches and picnic tables), trash receptacles, lawn, on-street parking