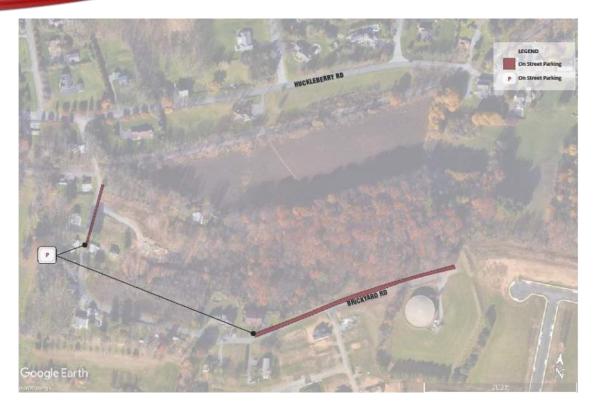

# KOHLER RIDGE PARK

Park Location: Huckleberry Ridge

Park Size: 25.7 acres

Items Inventoried: Open space, lawn,

vegetation

- Currently natural area
- Master Plan project being finalized

## **JORDAN CREEK GREENWAY**

Park Location: 2466 Wehr Mill Road Allentown, PA 18104 (SWT Entrance)

Trail Size: 14 Miles

**Items Inventoried:** Asphalt walking paths and boardwalks, seating, trash receptacles

- Needs additional seating
- Needs off-street parking on trail entry point side