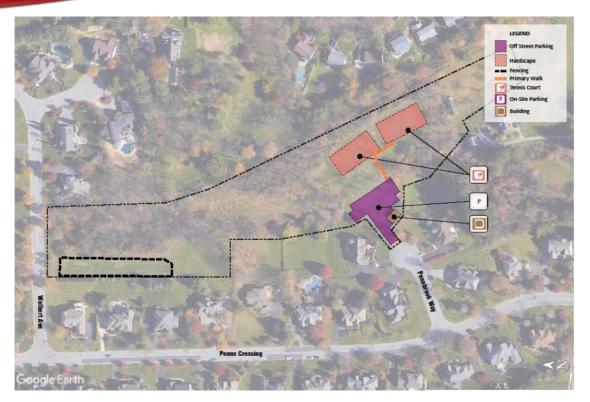

# WINCHESTER HEIGHTS PARK

**Park Location:** 3765 Pennbrook Way Allentown, PA 18104

Park Size: 5.0 acres

**Items Inventoried:** off-street parking, storage building

- Tennis courts need resurfacing and new netting
- Reviewentry/exit traffic patterns