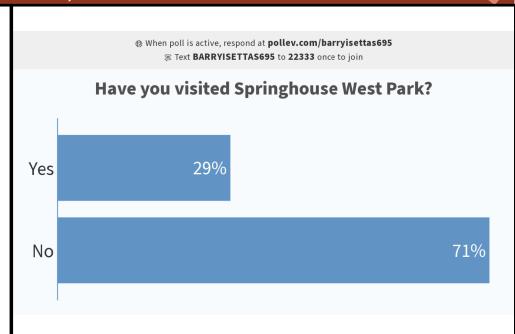

# SPRINGHOUSE WEST PARK

**Park Location:** 4320 Farm Drive Allentown, PA 18104

Park Size: 1.70 acres

**Items Inventoried:** Playground equipment (5-12), seating (benches and picnic tables), trash receptacles, off-street parking, storage building

- Safety Surface Mulch
- Needs paved walkways
- Remove any vandalism