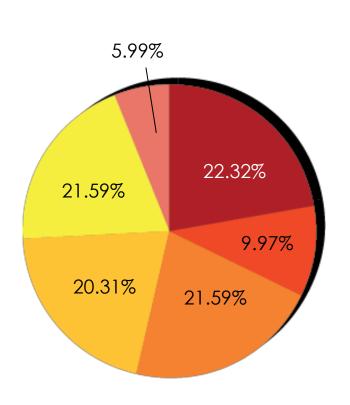

### Age groups represented:

All age groups, but top 3:

- 1.19-39
- 2.0-12
- 3.40-55