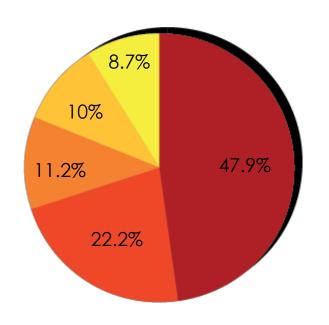

### Popular parks visited:

- 1. Covered Bridge Park
- 2. Cedar Creek Park
- 3. Jordan Greenway