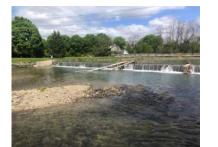

## **JORDAN CREEK GREENWAY**

Park Location: 2466 Wehr Mill Road Allentown, PA 18104 (SWT Entrance)

Trail Size: 14 Miles

**Items Inventoried:** Asphalt walking paths and boardwalks, seating, trash receptacles

- Needs additional seating
- Needs off-street parking on trail entry point side