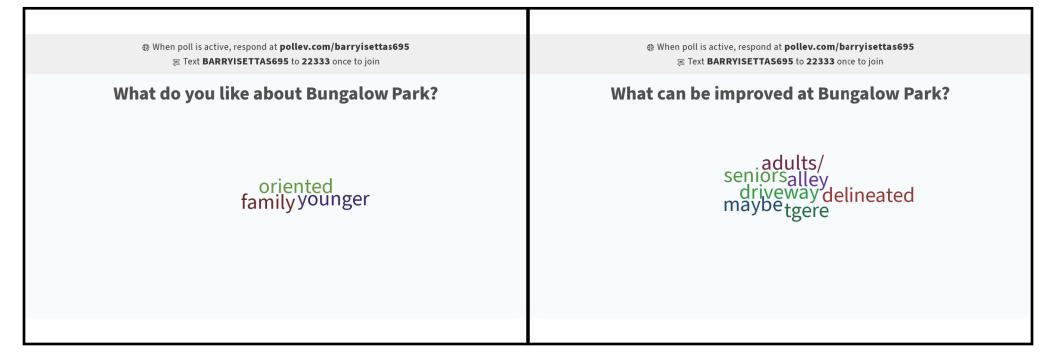

### **BUNGALOW PARK**

**Park Location:** 3530 Fairview Street

Allentown, PA 18104

Park Size: 1.20 acres

**Items Inventoried:** seating (benches and picnic table), trash receptacles, basketball court, onstreet parking, playground equipment (2-5, 5-12), open lawn

- Safety surface mulch
- Equipment meets ADA compliance
- Needs more paved walkways