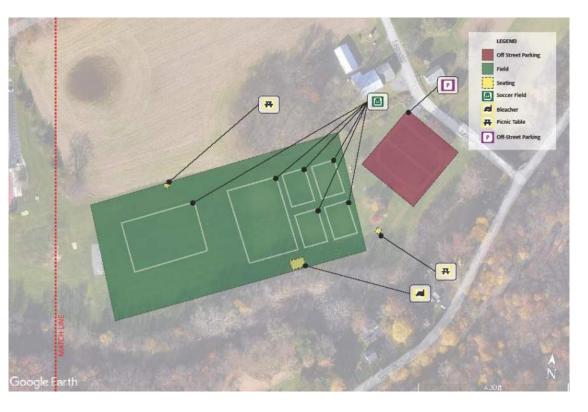

## COVERED BRIDGE PARK

Park Location: 2466 Wehr Mill Road Allentown, PA 18104

Park Size: 165.11 acres

Items Inventoried: Off-street parking, walking trails, pavilions, restrooms, multipurpose fields, playground equipment (2-5, 5-12), seating (benches, bleachers, picnic tables), baseball/softball fields, basketball courts