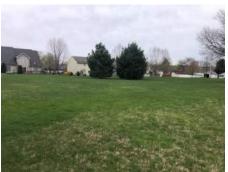

# **GOLDEN OAKS OPEN SPACE**

Park Location: 1948 Latta Street Allentown, PA 18104

Park Size: 2.0 acres

Items Inventoried: Open space, lawn,

vegetation

# KOHLER RIDGE PARK

Park Location: Huckleberry Ridge

Park Size: 25.7 acres

Items Inventoried: Open space, lawn,

vegetation

- Currently natural area
- Master Plan project being finalized