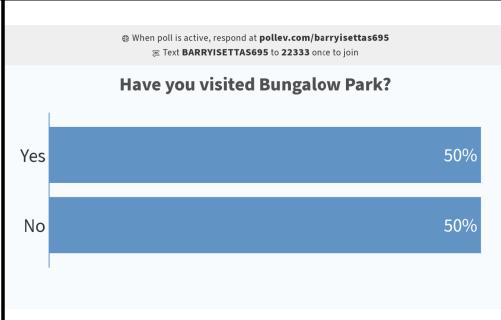

### **BUNGALOW PARK**

**Park Location:** 3530 Fairview Street

Allentown, PA 18104

Park Size: 1.20 acres

**Items Inventoried:** seating (benches and picnic table), trash receptacles, basketball court, onstreet parking, playground equipment (2-5, 5-12), open lawn

- Safety surface mulch
- Equipment meets ADA compliance
- Needs more paved walkways