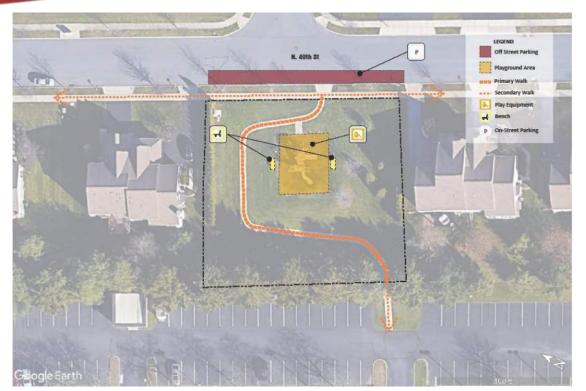

### **BUNGALOW PARK**

**Park Location:** 3530 Fairview Street

Allentown, PA 18104

Park Size: 1.20 acres

**Items Inventoried:** seating (benches and picnic table), trash receptacles, basketball court, onstreet parking, playground equipment (2-5, 5-12), open lawn

- Safety surface mulch
- Equipment meets ADA compliance
- Needs more paved walkways