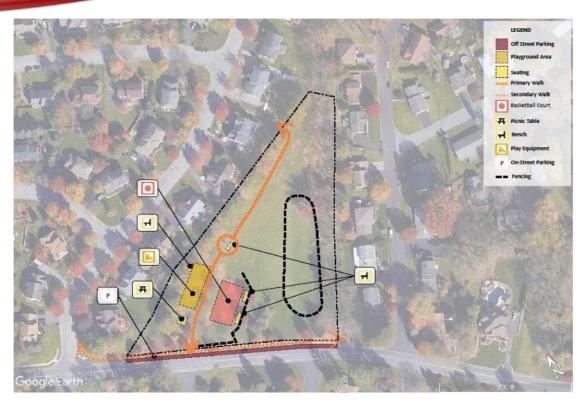

### **BUNGALOW PARK**

**Park Location:** 3530 Fairview Street

Allentown, PA 18104

Park Size: 1.20 acres

**Items Inventoried:** seating (benches and picnic table), trash receptacles, basketball court, onstreet parking, playground equipment (2-5, 5-12), open lawn

- Safety surface mulch
- Equipment meets ADA compliance
- Needs more paved walkways