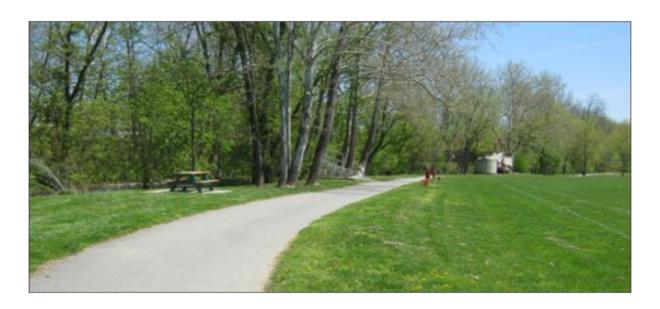

## **JORDAN CREEK GREENWAY**

Park Location: 2466 Wehr Mill Road Allentown, PA 18104 (SWT Entrance)

Trail Size: 14 Miles

**Items Inventoried:** Asphalt walking paths and boardwalks, seating, trash receptacles

- Needs additional seating
- Needs off-street parking on trail entry point side