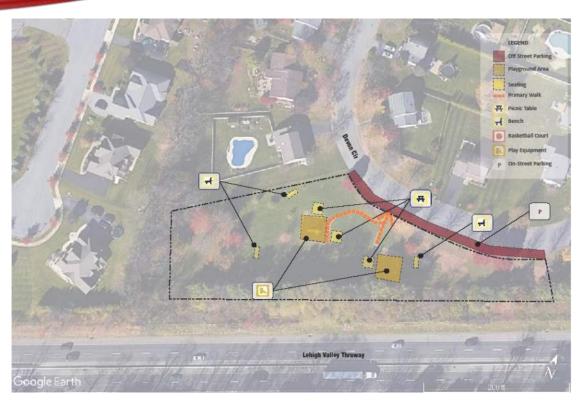

# KOHLER RIDGE PARK

Park Location: Huckleberry Ridge

Park Size: 25.7 acres

Items Inventoried: Open space, lawn,

vegetation

- Currently natural area
- Master Plan project being finalized