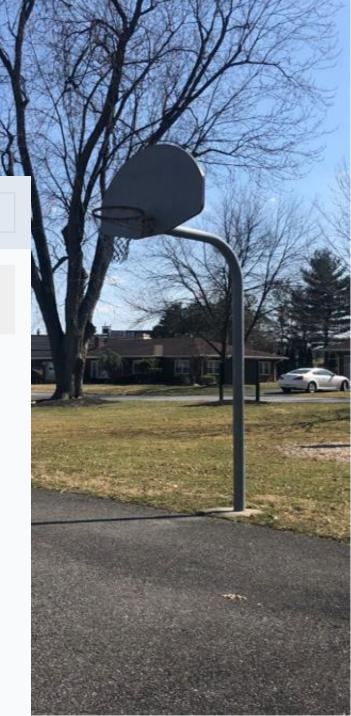

### FERNWOOD PARK

**Park Location:** 1900 Molinaro Drive Allentown, PA 18104

Park Size: 10.0 acres

**Items Inventoried:** tee ball fields, basketball court, playground equipment (2-5, 5-12), gaga ball pit, walking trail, seating, lighting, lawn, onstreet parking

- Walkways need repair
- Safety surface mulch
- Basketball court needs resurfacing