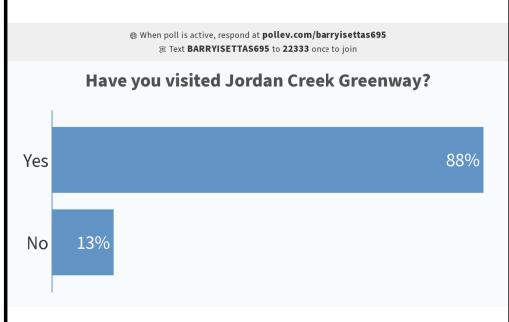

## **JORDAN CREEK GREENWAY**

Park Location: 2466 Wehr Mill Road Allentown, PA 18104 (SWT Entrance)

Trail Size: 14 Miles

**Items Inventoried:** Asphalt walking paths and boardwalks, seating, trash receptacles

- Needs additional seating
- Needs off-street parking on trail entry point side