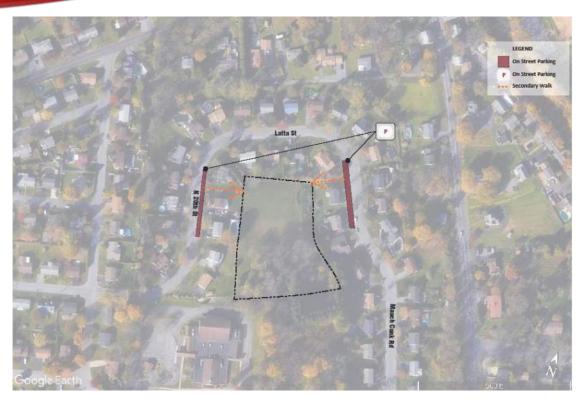

# KOHLER RIDGE PARK

Park Location: Huckleberry Ridge

Park Size: 25.7 acres

Items Inventoried: Open space, lawn,

vegetation

- Currently natural area
- Master Plan project being finalized