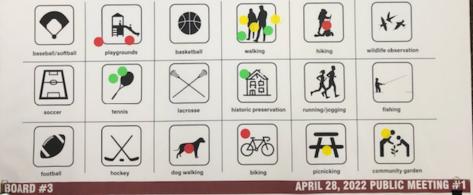

#### SOUTH WHITEHALL TOWNSHIP PARK, RECREATION, OPEN SPACE, AND TRAIL PLAN

Popular responses:

**Tennis** Walking Historic Preservation **Picnicking Community Gardening** Dog Walking Biking Playgrounds Hiking

vhitehall township en space, and trail plan What activities do you currently engage in at SWT parks, recreation, open space, and trails?

**Tennis Pickleball** Walking **Historic Preservation** Picnicking Dog Walking Biking