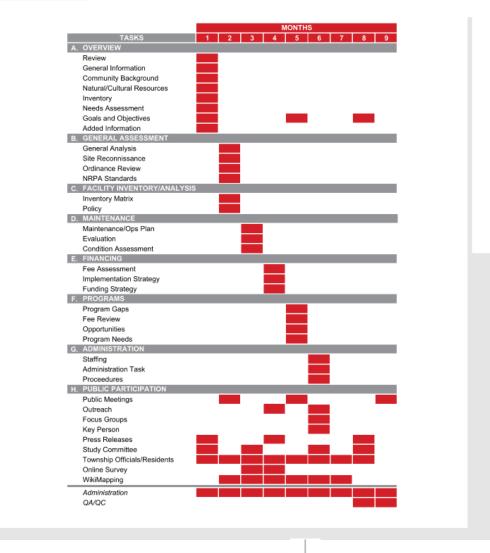

This 9-month process results in a report, policy makers use to make decisions on how to spend funds on outdoor public resources for the next decade, including acquisition, improvements, maintenance, and programming.

This 9-month process results in a report, policy makers use to make decisions on how to spend funds on outdoor public resources for the **next decade**, including **acquisition**, **improvements**, **maintenance**, **and programming**.