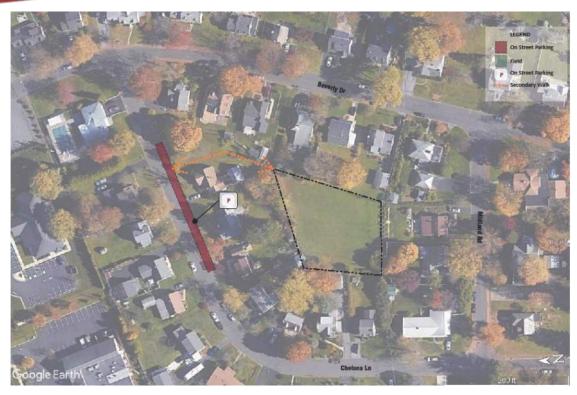

# **BEVERLY OPEN SPACE**

**Park Location:** 632 Beverly Drive Allentown, PA 18104

Park Size: 0.50 acres

Items Inventoried: Open space, lawn,

vegetation

### **Observations:**

- Needs defined entry point

**Park Location:** 1160 Patricia Drive Allentown, PA 18104

Park Size: 2.77 acres

Items Inventoried: Open space, lawn,

vegetation

- Needs defined park signage
- Sloped topography
- Adjacent to Route 78