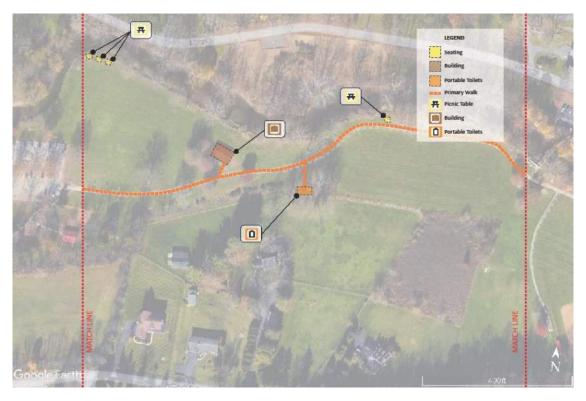

## **JORDAN CREEK GREENWAY**

Park Location: 2466 Wehr Mill Road Allentown, PA 18104 (SWT Entrance)

Trail Size: 14 Miles

**Items Inventoried:** Asphalt walking paths and boardwalks, seating, trash receptacles

- Needs additional seating
- Needs off-street parking on trail entry point side