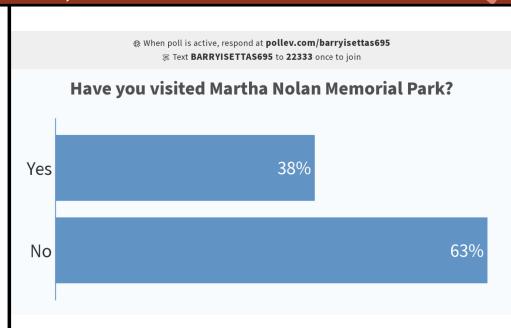

## MARTHA NOLAN PARK

**Park Location:** 3910 Kilmer Street Allentown, PA 18104

Park Size: 0.60 acres

**Items Inventoried:** Playground structures, seating, basketball court, off-street parking, seating (benches and picnic tables)

- Clear tree litter from playground area
- Needs paved walkways
- Basketball court needs resurfacing
- Safety surface mulch