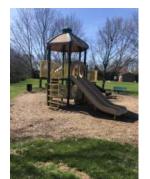

### **DEVON CIRCLE PARK**

**Park Location:** 1350 Devon Circle Allentown, PA 18104

Park Size: 2.32 acres

**Items Inventoried:** Playground equipment (5-12), seating (benches and picnic tables), trash receptacles, lawn, on-street parking

- Safety surface tiles/mulching
- Road noise levels