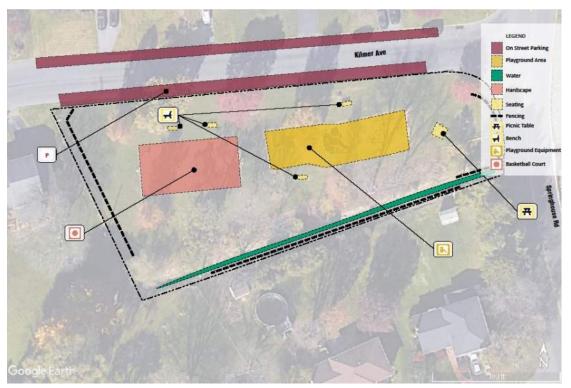

### JACOBY PARK

**Park Location:** 4229 Midland Road Allentown, PA 18104

Park Size: 1.40 acres

**Items Inventoried:** playground structure (5-12), basketball court, seating (benches and picnic tables, storage building, on-street parking

- New playground equipment
- Basketball court needs resurfacing
- Needs paved walkways