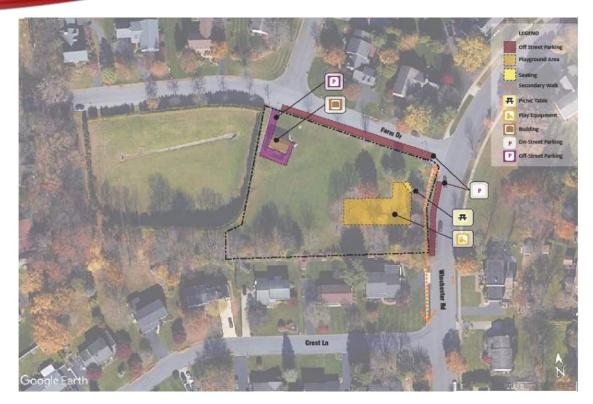

### SPRING VALLEY ESTATES PARK

Park Location: 3636 Nassau Court Allentown, PA 18104

Park Size: 1.17 acres

**Items Inventoried:** walkways, gazebo, seating, trash receptacles, bridges, drainage, off-street parking.

- Needs defined entry point
- Needs additional programming
- Buffer between park and adjacent residences
- Needs to clear overgrown vegetation