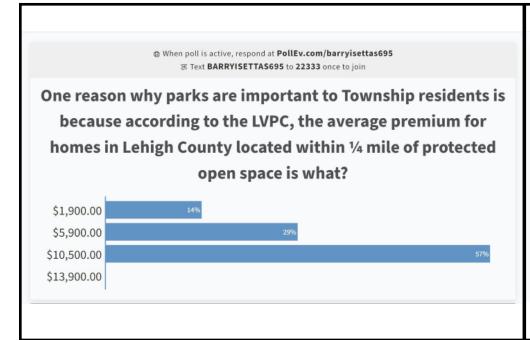

# **Fun Facts**

⟨ SWT-PROT PM#1

Visual settings

000

⊕ When poll is active, respond at PollEv.com/barryisettas695 EX Text BARRYISETTAS695 to 22333 once to join

Why are parks important to Township residents because according to the LVPC, the average premium for homes in Lehigh County located within ¼ mile of protected open space is what?

\$1,900.00 \$5,900.00 \$10,500.00 \$13,900.00