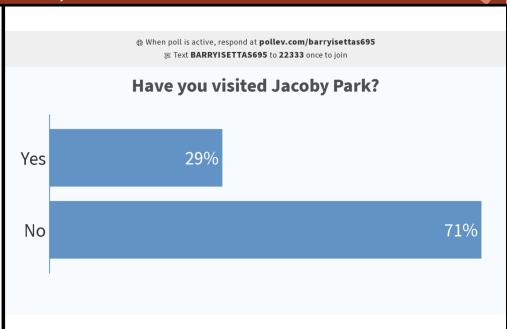

### JACOBY PARK

**Park Location:** 4229 Midland Road Allentown, PA 18104

Park Size: 1.40 acres

**Items Inventoried:** playground structure (5-12), basketball court, seating (benches and picnic tables, storage building, on-street parking

- New playground equipment
- Basketball court needs resurfacing
- Needs paved walkways