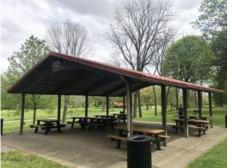

## COVERED BRIDGE PARK

Park Location: 2466 Wehr Mill Road Allentown, PA 18104

Park Size: 165.11 acres

Items Inventoried: Off-street parking, walking trails, pavilions, restrooms, multipurpose fields, playground equipment (2-5, 5-12), seating (benches, bleachers, picnic tables), baseball/softball fields, basketball courts

- Need additional paved access to facilities
- Safety Surface Mulch
- Fencing and netting at fields/courts