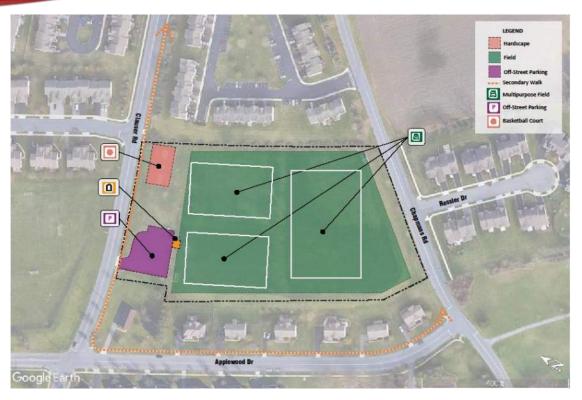

# SPRINGHOUSE WEST PARK

**Park Location:** 4320 Farm Drive Allentown, PA 18104

Park Size: 1.70 acres

**Items Inventoried:** Playground equipment (5-12), seating (benches and picnic tables), trash receptacles, off-street parking, storage building

- Safety Surface Mulch
- Needs paved walkways
- Remove any vandalism