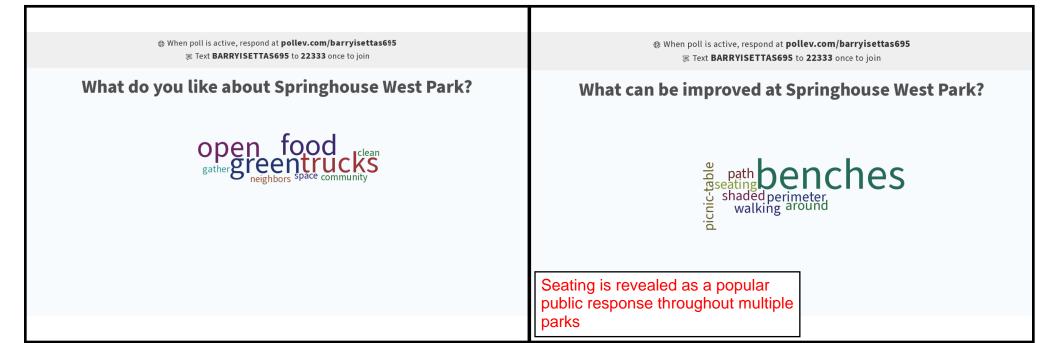

# SPRINGHOUSE WEST PARK

**Park Location:** 4320 Farm Drive Allentown, PA 18104

Park Size: 1.70 acres

**Items Inventoried:** Playground equipment (5-12), seating (benches and picnic tables), trash receptacles, off-street parking, storage building

- Safety Surface Mulch
- Needs paved walkways
- Remove any vandalism