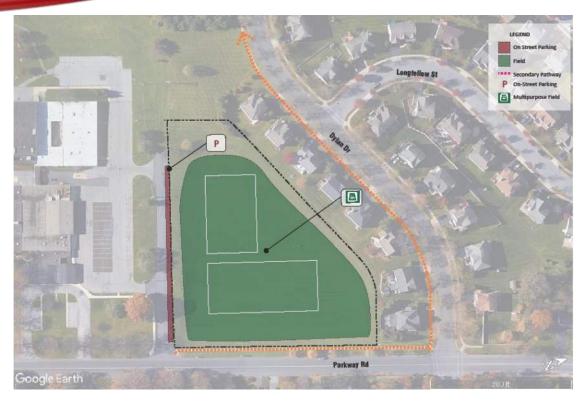

### CEDAR CREEK FARMS PARK

**Park Location:** 800 Parkway Road Allentown, PA 18104

Park Size: 3.67 acres

Items Inventoried: Soccer/Multipurpose fields,

On-street parking

- Buffer between residences and park
- Needs more parking