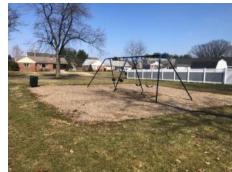

### **GROVE STREET PARK**

Park Location: 2329 Grove Street Allentown, PA 18104

Park Size: 0.50 acres

**Items Inventoried:** Playground equipment, offstreet parking, seating, walking paths

### **Observations:**

- Safety surface – Mulch