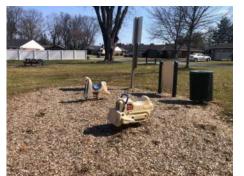

### HAMPSHIRE COURT PARK

Park Location: 4012 Hampshire Court Allentown, PA 18104

Park Size: 1.0 acres

**Items Inventoried:** Individual play structures, basketball court, mature shade trees, seating, on-street parking

- Shade tree condition
- Needs more paved walkways
- Basketball court needs resurfacing
- Safety surface mulch
- Dated equipment