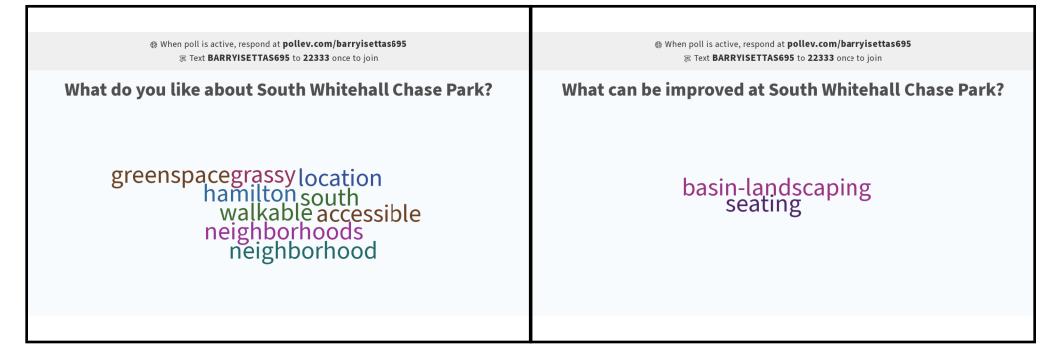

# S. WHITEHALL CHASE PARK

**Park Location:** 3700 Lincoln Avenue Allentown, PA 18104

Park Size: 2.40 acres

**Items Inventoried:** playground equipment (ages 5-12), seating (benches and picnic tables), walking trails, basketball court

- Basketball court needs resurfacing
- Safety Surface Mulch
- Playground surface clean up