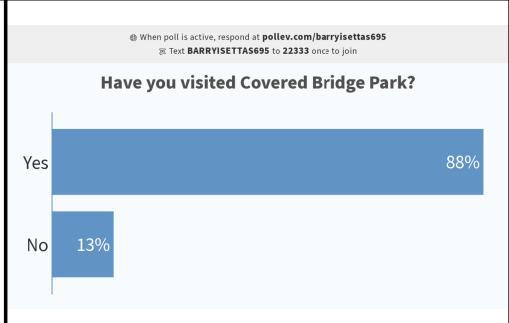

## COVERED BRIDGE PARK

Park Location: 2466 Wehr Mill Road Allentown, PA 18104

Park Size: 165.11 acres

Items Inventoried: Off-street parking, walking trails, pavilions, restrooms, multipurpose fields, playground equipment (2-5, 5-12), seating (benches, bleachers, picnic tables), baseball/softball fields, basketball courts