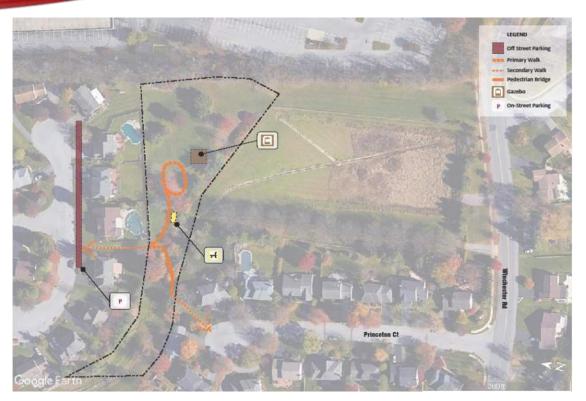

# S. WHITEHALL CHASE PARK

**Park Location:** 3700 Lincoln Avenue Allentown, PA 18104

Park Size: 2.40 acres

**Items Inventoried:** playground equipment (ages 5-12), seating (benches and picnic tables), walking trails, basketball court

- Basketball court needs resurfacing
- Safety Surface Mulch
- Playground surface clean up