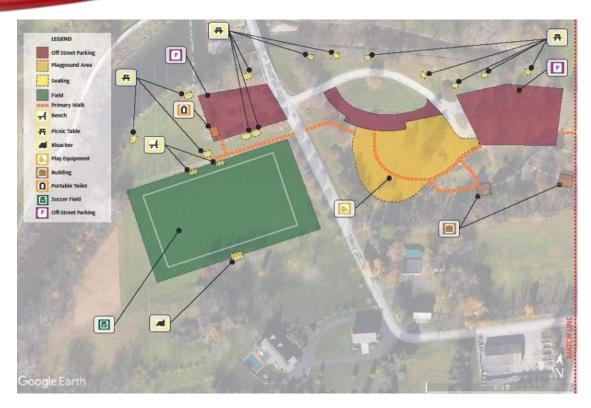

# **COVERED BRIDGE PARK**

## COVERED BRIDGE PARK

Park Location: 2466 Wehr Mill Road Allentown, PA 18104

Park Size: 165.11 acres

Items Inventoried: Off-street parking, walking trails, pavilions, restrooms, multipurpose fields, playground equipment (2-5, 5-12), seating (benches, bleachers, picnic tables), baseball/softball fields, basketball courts

- Need additional paved access to facilities
- Safety Surface Mulch
- Fencing and netting at fields/courts