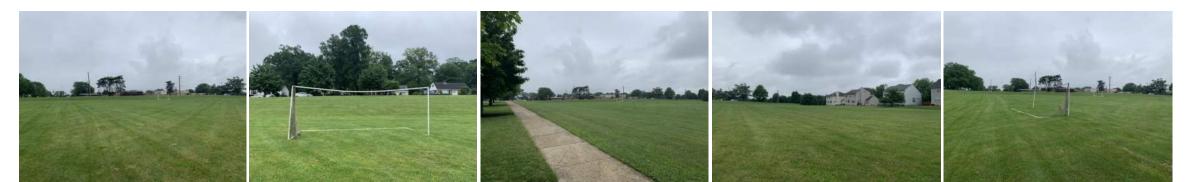

### CEDAR CREEK FARMS PARK

**Park Location:** 800 Parkway Road Allentown, PA 18104

Park Size: 3.67 acres

Items Inventoried: Soccer/Multipurpose fields,

On-street parking

- Buffer between residences and park
- Needs more parking