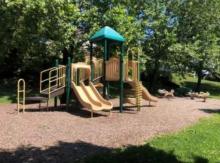

# S. WHITEHALL CHASE PARK

**Park Location:** 3700 Lincoln Avenue Allentown, PA 18104

Park Size: 2.40 acres

**Items Inventoried:** playground equipment (ages 5-12), seating (benches and picnic tables), walking trails, basketball court

- Basketball court needs resurfacing
- Safety Surface Mulch
- Playground surface clean up