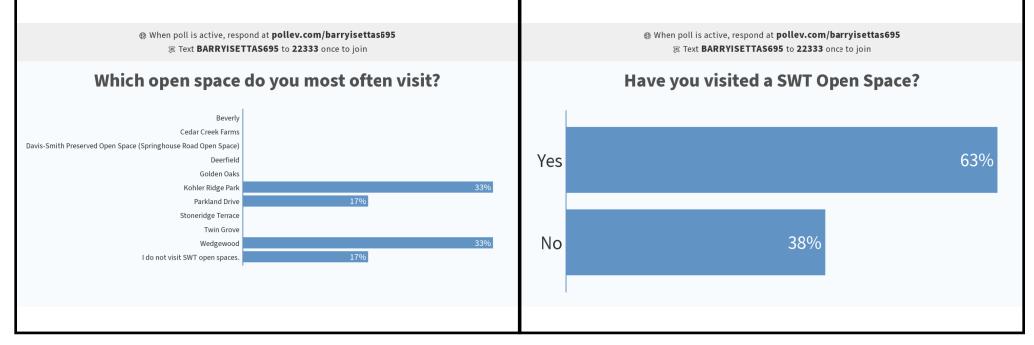

### Which open space do you most often visit?

Beverly
Cedar Creek Farms
Deerfield
Golden Oaks
Kohler Ridge Park
Parkland Drive
Stoneridge Terrace
Twin Grove
Wedgewood
I do not visit SWT open spaces.

| -                          |       |               |          |                        |               | _    |              |             | ١             | NRPA       | ITE            | MS              |                             | BB. 784                     | _             | _          | _             | _      |             |            |        |        |               |                     | _       | Αſ            | DDIT           | ION               | AL E          | LEM      | ENT       | S         |              |                  |              |             |           |
|----------------------------|-------|---------------|----------|------------------------|---------------|------|--------------|-------------|---------------|------------|----------------|-----------------|-----------------------------|-----------------------------|---------------|------------|---------------|--------|-------------|------------|--------|--------|---------------|---------------------|---------|---------------|----------------|-------------------|---------------|----------|-----------|-----------|--------------|------------------|--------------|-------------|-----------|
| Park                       | Acres | Year Acquired | Baseball | Softball<br>Basketball | Amphitheather | Golf | Field Hockey | ice Skating | Nature Center | Pickleball | Playground 2-5 | Playground 5-12 | Racquetball/Handball/Squash | Recreation/Community Center | Senior Center | Skate Park | Swimming Pool | Tennis | Teen Center | Volleyball | Soccer | Hockey | Walking Trail | Pavilion - open air | Benches | Picnic tables | Cooking Grills | Trash receptacles | Water station | Lighting | Restrooms | Bike rack | Storage shed | Concession stand | Natural Area | Pond / Lake | Disc Golf |
| POCKET PARKS               |       |               |          |                        |               |      |              |             |               |            |                |                 |                             |                             |               |            |               |        |             |            |        |        |               |                     |         |               |                |                   |               |          |           |           |              |                  |              |             |           |
| Bunglalow Park             | 0.70  | 2016          |          | 0                      |               |      |              |             |               |            | 0              |                 |                             |                             |               |            |               |        |             |            |        |        |               |                     |         |               |                |                   |               |          |           |           |              |                  |              |             |           |
| Cedar Creek Farms Park     | 3.67  | 2005          |          |                        |               |      |              |             |               |            |                |                 |                             |                             |               |            |               |        |             |            |        |        |               |                     |         |               |                |                   |               |          |           |           |              |                  |              |             |           |
| Devon Circle Park          | 2.32  | 1987          |          |                        |               |      |              |             |               |            |                |                 |                             |                             |               |            |               |        |             |            |        |        |               |                     | 0       |               |                |                   |               |          |           |           |              |                  |              |             |           |
| Fernwood Park              | 10.00 | 1980          |          |                        |               |      |              |             |               |            |                |                 |                             |                             |               |            |               |        |             |            |        |        |               |                     | •       |               |                |                   |               |          |           |           |              |                  |              |             |           |
| Grandlawn Park             | 2.78  | 1970          |          |                        |               |      |              |             |               |            |                |                 |                             |                             |               |            |               |        |             |            |        |        |               |                     |         |               |                |                   |               |          |           |           |              |                  |              |             |           |
| Grove Street Park          | 0.50  | 1975          |          |                        |               |      |              |             |               |            |                |                 |                             |                             |               |            |               |        |             |            |        |        |               |                     |         |               |                |                   |               |          |           |           |              |                  |              |             |           |
| Hampshire Court Prk        | 1.00  | 1979          |          | 0                      |               |      |              |             |               |            |                |                 |                             |                             |               |            |               |        |             |            |        |        |               |                     |         |               |                |                   |               |          |           |           |              |                  |              |             |           |
| Jacoby Park                | 1.40  | 1975          |          |                        |               |      |              |             |               |            |                |                 |                             |                             |               |            |               |        |             |            |        |        |               |                     |         | •             |                |                   |               |          |           |           | •            |                  |              |             |           |
| Martha Nolan Memorial Park | 0.60  | 1969          |          | 0                      |               |      |              |             |               |            |                |                 |                             |                             |               |            |               |        |             |            |        |        |               |                     |         |               |                |                   |               |          |           |           |              |                  |              |             |           |
| S. Whitehall Chase Park    | 2.40  | 1995          |          |                        |               |      |              |             |               |            |                |                 |                             |                             |               |            |               |        |             |            |        |        |               |                     |         |               |                | •                 |               |          |           |           |              |                  |              |             |           |
| Springhouse West Park      | 1.70  | 1986          |          |                        |               |      |              |             |               |            |                |                 |                             |                             |               |            |               |        |             |            |        |        |               |                     |         | 0             |                |                   |               |          |           |           |              |                  |              |             |           |
| Spring Valley Estates Park | 1.17  | 1995          |          |                        |               |      |              |             |               |            |                |                 |                             |                             |               |            |               |        |             |            |        |        |               |                     |         |               |                |                   |               |          |           |           |              |                  |              |             |           |
| The Vistas - Park          | 7.63  | 2014          |          |                        |               |      |              |             |               |            |                |                 |                             |                             |               |            |               |        |             |            | •      |        |               |                     |         |               |                | 0                 |               |          | 0         |           |              |                  |              |             |           |
| The Vistas - Playground    | 0.40  | 2014          |          |                        |               |      |              |             |               |            |                |                 |                             |                             |               |            |               |        |             |            |        |        |               |                     |         |               |                |                   |               | •        |           |           |              |                  |              |             |           |
| Winchester Heights Park    | 5.00  | 1994          |          |                        | П             |      |              |             |               | Т          |                | П               |                             |                             |               |            | 0             |        | Т           |            |        |        |               |                     |         |               |                |                   |               |          |           |           | П            |                  |              | П           | $\Box$    |