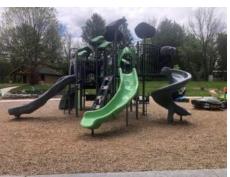

### **BUNGALOW PARK**

**Park Location:** 3530 Fairview Street

Allentown, PA 18104

Park Size: 1.20 acres

**Items Inventoried:** seating (benches and picnic table), trash receptacles, basketball court, onstreet parking, playground equipment (2-5, 5-12), open lawn

- Safety surface mulch
- Equipment meets ADA compliance
- Needs more paved walkways