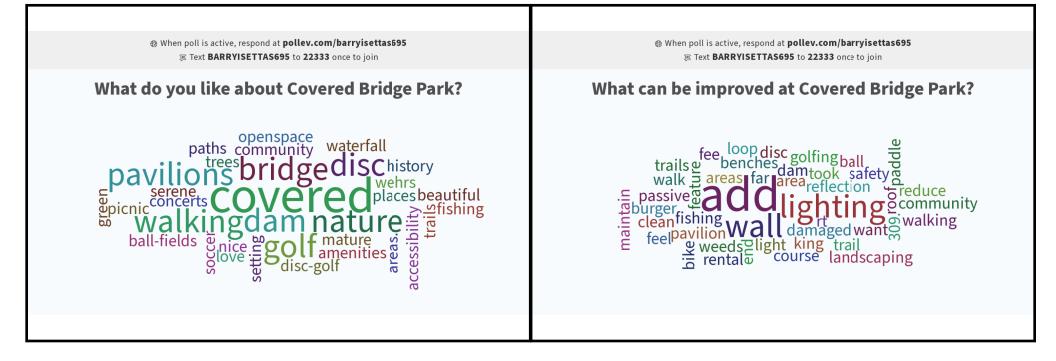

## COVERED BRIDGE PARK

Park Location: 2466 Wehr Mill Road Allentown, PA 18104

Park Size: 165.11 acres

Items Inventoried: Off-street parking, walking trails, pavilions, restrooms, multipurpose fields, playground equipment (2-5, 5-12), seating (benches, bleachers, picnic tables), baseball/softball fields, basketball courts

## **JORDAN CREEK GREENWAY**

Park Location: 2466 Wehr Mill Road Allentown, PA 18104 (SWT Entrance)

Trail Size: 14 Miles

**Items Inventoried:** Asphalt walking paths and boardwalks, seating, trash receptacles