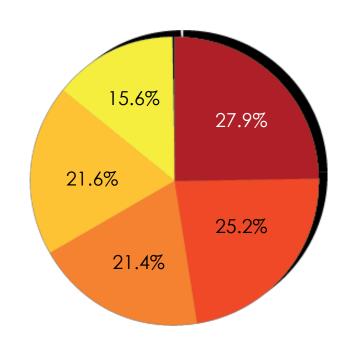

### Age groups represented:

All age groups, but top 3:

- 1.19-39
- 2.0-12
- 3.40-55