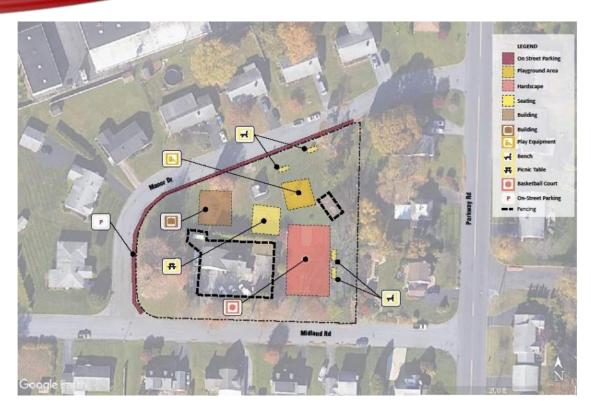

### JACOBY PARK

**Park Location:** 4229 Midland Road Allentown, PA 18104

Park Size: 1.40 acres

**Items Inventoried:** playground structure (5-12), basketball court, seating (benches and picnic tables, storage building, on-street parking

- New playground equipment
- Basketball court needs resurfacing
- Needs paved walkways