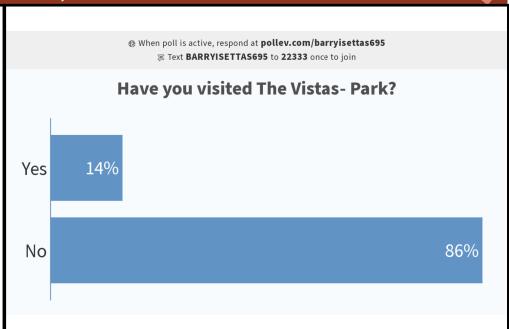

## THE VISTAS - PARK

**Park Location**: 5320 Clauser Road Orefield, PA 18069

Park Size: 7.6313 acres

**Items Inventoried:** multipurpose fields, off-street parking, basketball court, restrooms, seating (benches)

- Needs walkway access to facilities
- Needs additional seating
- Buffer between park and adjacent residences