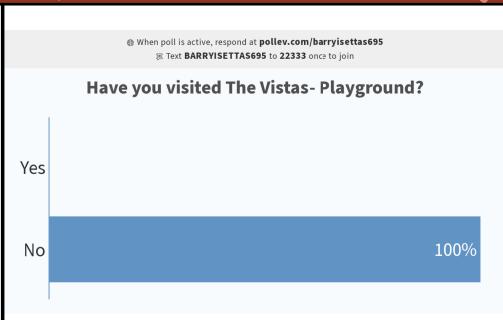

# THE VISTAS - PLAYGROUND

**Park Location:** 1872 Emerald Drive Orefield, PA 18069

Park Size: 0.3965 acres

**Items Inventoried:** playground equipment (5-12), seating (benches), ADA-access walkways, lighting, on-street parking