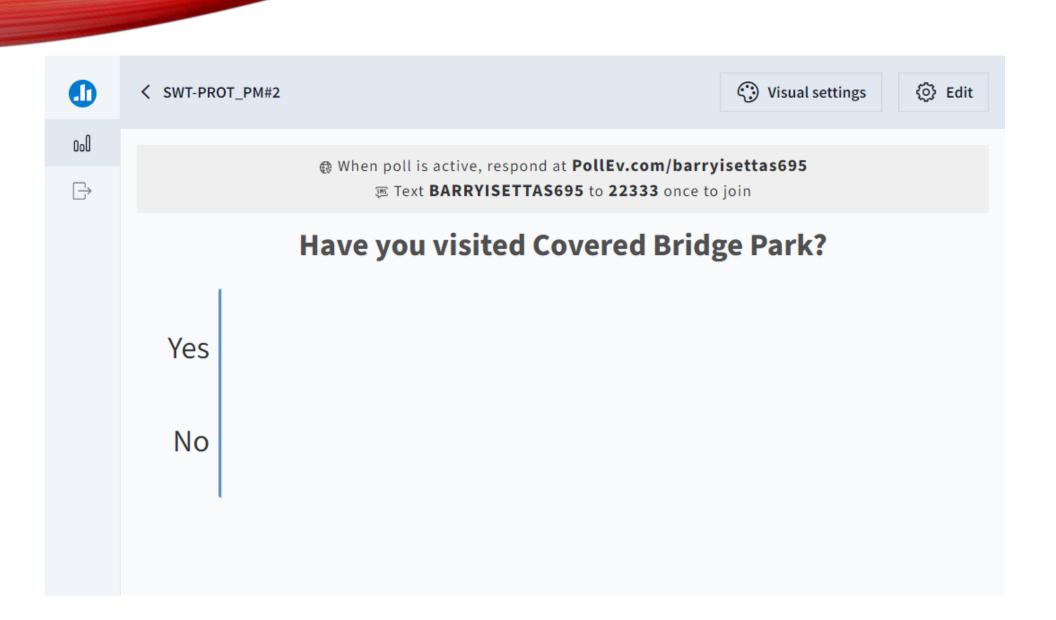

< SWT-PROT\_PM#2

When poll is active, respond at PollEv.com/barryisettas695

™ Text BARRYISETTAS695 to 22333 once to join

### Which open space do you most often visit?

Beverly
Cedar Creek Farms
Deerfield
Golden Oaks
Kohler Ridge Park
Parkland Drive
Stoneridge Terrace
Twin Grove
Wedgewood
I do not visit SWT open spaces.

| -                          |       |               |          |                        |               | _    |              |             | ١             | NRPA       | ITE            | MS              |                             | BB. 784                     | _             | _          | _             | _      |             |            |        |        |               |                     | _       | Αſ            | DDIT           | ION               | AL E          | LEM      | ENT       | S         |              |                  |              |             |           |
|----------------------------|-------|---------------|----------|------------------------|---------------|------|--------------|-------------|---------------|------------|----------------|-----------------|-----------------------------|-----------------------------|---------------|------------|---------------|--------|-------------|------------|--------|--------|---------------|---------------------|---------|---------------|----------------|-------------------|---------------|----------|-----------|-----------|--------------|------------------|--------------|-------------|-----------|
| Park                       | Acres | Year Acquired | Baseball | Softball<br>Basketball | Amphitheather | Golf | Field Hockey | ice Skating | Nature Center | Pickleball | Playground 2-5 | Playground 5-12 | Racquetball/Handball/Squash | Recreation/Community Center | Senior Center | Skate Park | Swimming Pool | Tennis | Teen Center | Volleyball | Soccer | Hockey | Walking Trail | Pavilion - open air | Benches | Picnic tables | Cooking Grills | Trash receptacles | Water station | Lighting | Restrooms | Bike rack | Storage shed | Concession stand | Natural Area | Pond / Lake | Disc Golf |
| POCKET PARKS               |       |               |          |                        |               |      |              |             |               |            |                |                 |                             |                             |               |            |               |        |             |            |        |        |               |                     |         |               |                |                   |               |          |           |           |              |                  |              |             |           |
| Bunglalow Park             | 0.70  | 2016          |          | 0                      |               |      |              |             |               |            | 0              |                 |                             |                             |               |            |               |        |             |            |        |        |               |                     |         |               |                |                   |               |          |           |           |              |                  |              |             |           |
| Cedar Creek Farms Park     | 3.67  | 2005          |          |                        |               |      |              |             |               |            |                |                 |                             |                             |               |            |               |        |             |            |        |        |               |                     |         |               |                |                   |               |          |           |           |              |                  |              |             |           |
| Devon Circle Park          | 2.32  | 1987          |          |                        |               |      |              |             |               |            |                |                 |                             |                             |               |            |               |        |             |            |        |        |               |                     | 0       |               |                |                   |               |          |           |           |              |                  |              |             |           |
| Fernwood Park              | 10.00 | 1980          |          |                        |               |      |              |             |               |            |                |                 |                             |                             |               |            |               |        |             |            |        |        |               |                     | •       |               |                |                   |               |          |           |           |              |                  |              |             |           |
| Grandlawn Park             | 2.78  | 1970          |          |                        |               |      |              |             |               |            |                |                 |                             |                             |               |            |               |        |             |            |        |        |               |                     |         |               |                |                   |               |          |           |           |              |                  |              |             |           |
| Grove Street Park          | 0.50  | 1975          |          |                        |               |      |              |             |               |            |                |                 |                             |                             |               |            |               |        |             |            |        |        |               |                     |         |               |                |                   |               |          |           |           |              |                  |              |             |           |
| Hampshire Court Prk        | 1.00  | 1979          |          | 0                      |               |      |              |             |               |            |                |                 |                             |                             |               |            |               |        |             |            |        |        |               |                     |         |               |                |                   |               |          |           |           |              |                  |              |             |           |
| Jacoby Park                | 1.40  | 1975          |          |                        |               |      |              |             |               |            |                |                 |                             |                             |               |            |               |        |             |            |        |        |               |                     |         | •             |                |                   |               |          |           |           | •            |                  |              |             |           |
| Martha Nolan Memorial Park | 0.60  | 1969          |          | 0                      |               |      |              |             |               |            |                |                 |                             |                             |               |            |               |        |             |            |        |        |               |                     |         |               |                |                   |               |          |           |           |              |                  |              |             |           |
| S. Whitehall Chase Park    | 2.40  | 1995          |          |                        |               |      |              |             |               |            |                |                 |                             |                             |               |            |               |        |             |            |        |        |               |                     |         |               |                | •                 |               |          |           |           |              |                  |              |             |           |
| Springhouse West Park      | 1.70  | 1986          |          |                        |               |      |              |             |               |            |                |                 |                             |                             |               |            |               |        |             |            |        |        |               |                     |         | 0             |                |                   |               |          |           |           |              |                  |              |             |           |
| Spring Valley Estates Park | 1.17  | 1995          |          |                        |               |      |              |             |               |            |                |                 |                             |                             |               |            |               |        |             |            |        |        |               |                     |         |               |                |                   |               |          |           |           |              |                  |              |             |           |
| The Vistas - Park          | 7.63  | 2014          |          |                        |               |      |              |             |               |            |                |                 |                             |                             |               |            |               |        |             |            | •      |        |               |                     |         |               |                | 0                 |               |          | 0         |           |              |                  |              |             |           |
| The Vistas - Playground    | 0.40  | 2014          |          |                        |               |      |              |             |               |            |                |                 |                             |                             |               |            |               |        |             |            |        |        |               |                     |         |               |                |                   |               | •        |           |           |              |                  |              |             |           |
| Winchester Heights Park    | 5.00  | 1994          |          |                        | П             |      |              |             |               | Т          |                | П               |                             |                             |               |            | 0             |        | Т           |            |        |        |               |                     |         |               |                |                   |               |          |           |           | П            |                  |              | П           | $\Box$    |