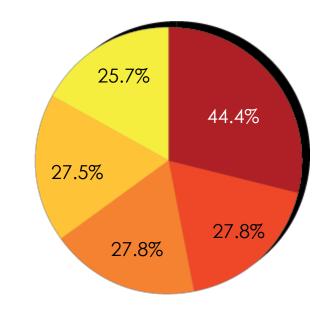

### Age groups represented:

All age groups, but top 3:

- 1.19-39
- 2.0-12
- 3.40-55