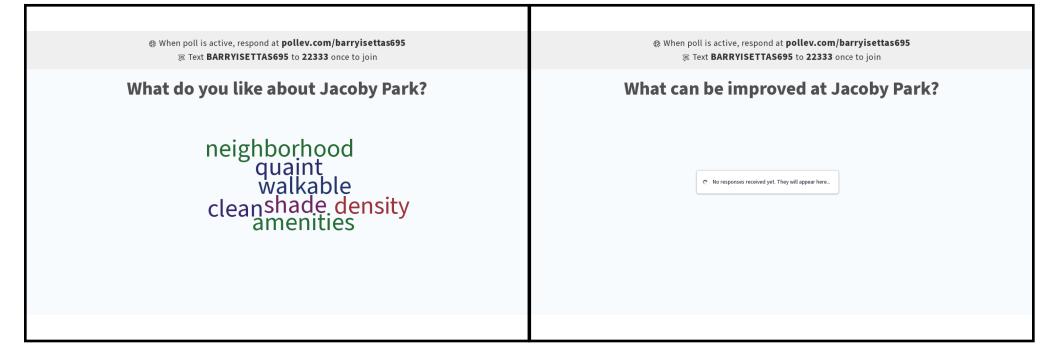

### JACOBY PARK

**Park Location:** 4229 Midland Road Allentown, PA 18104

Park Size: 1.40 acres

**Items Inventoried:** playground structure (5-12), basketball court, seating (benches and picnic tables, storage building, on-street parking

- New playground equipment
- Basketball court needs resurfacing
- Needs paved walkways