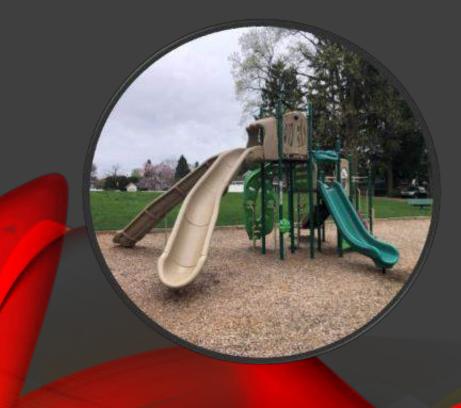

### FERNWOOD PARK

**Park Location:** 1900 Molinaro Drive Allentown, PA 18104

Park Size: 10.0 acres

**Items Inventoried:** tee ball fields, basketball court, playground equipment (2-5, 5-12), gaga ball pit, walking trail, seating, lighting, lawn, onstreet parking

- Walkways need repair
- Safety surface mulch
- Basketball court needs resurfacing