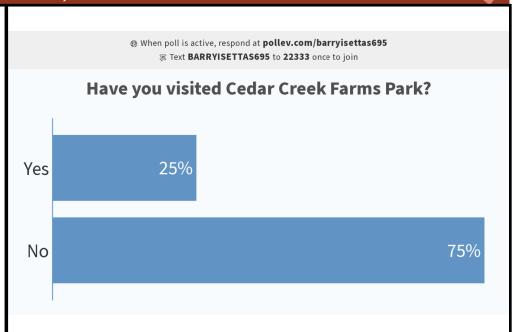

### CEDAR CREEK FARMS PARK

**Park Location:** 800 Parkway Road Allentown, PA 18104

Park Size: 3.67 acres

Items Inventoried: Soccer/Multipurpose fields,

On-street parking

- Buffer between residences and park
- Needs more parking