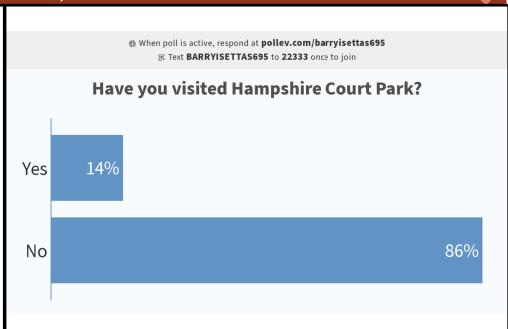

### HAMPSHIRE COURT PARK

Park Location: 4012 Hampshire Court Allentown, PA 18104

Park Size: 1.0 acres

**Items Inventoried:** Individual play structures, basketball court, mature shade trees, seating, on-street parking

- Shade tree condition
- Needs more paved walkways
- Basketball court needs resurfacing
- Safety surface mulch
- Dated equipment