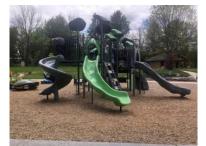

## COVERED BRIDGE PARK

Park Location: 2466 Wehr Mill Road Allentown, PA 18104

Park Size: 165.11 acres

Items Inventoried: Off-street parking, walking trails, pavilions, restrooms, multipurpose fields, playground equipment (2-5, 5-12), seating (benches, bleachers, picnic tables), baseball/softball fields, basketball courts

- Need additional paved access to facilities
- Safety Surface Mulch
- Fencing and netting at fields/courts