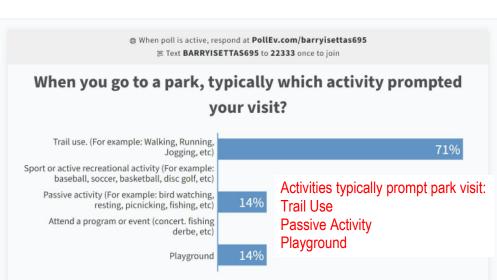

#### When you go to a park, typically which activity prompted your visit?

Trail use. (For example: Walking, Running, Jogging, etc)

Sport or active recreational activity (For example: baseball, soccer, basketball, disc golf, etc)

Passive activity (For example: bird watching, resting, picnicking, fishing, etc)

Attend a program or event (concert. fishing derbe, etc)

Playground

000

**Visual settings** 

⊕ When poll is active, respond at PollEv.com/barryisettas695