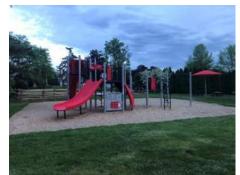

### JACOBY PARK

**Park Location:** 4229 Midland Road Allentown, PA 18104

Park Size: 1.40 acres

**Items Inventoried:** playground structure (5-12), basketball court, seating (benches and picnic tables, storage building, on-street parking

- New playground equipment
- Basketball court needs resurfacing
- Needs paved walkways