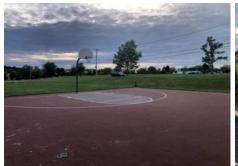

# SPRINGHOUSE WEST PARK

**Park Location:** 4320 Farm Drive Allentown, PA 18104

Park Size: 1.70 acres

**Items Inventoried:** Playground equipment (5-12), seating (benches and picnic tables), trash receptacles, off-street parking, storage building

- Safety Surface Mulch
- Needs paved walkways
- Remove any vandalism