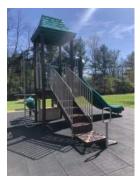

### **BUNGALOW PARK**

**Park Location:** 3530 Fairview Street

Allentown, PA 18104

Park Size: 1.20 acres

**Items Inventoried:** seating (benches and picnic table), trash receptacles, basketball court, onstreet parking, playground equipment (2-5, 5-12), open lawn

- Safety surface mulch
- Equipment meets ADA compliance
- Needs more paved walkways