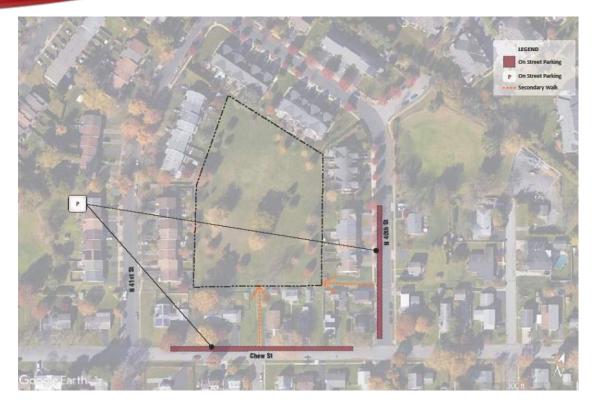

### **BUNGALOW PARK**

**Park Location:** 3530 Fairview Street

Allentown, PA 18104

Park Size: 1.20 acres

**Items Inventoried:** seating (benches and picnic table), trash receptacles, basketball court, onstreet parking, playground equipment (2-5, 5-12), open lawn

- Safety surface mulch
- Equipment meets ADA compliance
- Needs more paved walkways