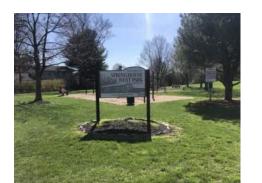

# SPRINGHOUSE WEST PARK

**Park Location:** 4320 Farm Drive Allentown, PA 18104

Park Size: 1.70 acres

**Items Inventoried:** Playground equipment (5-12), seating (benches and picnic tables), trash receptacles, off-street parking, storage building

- Safety Surface Mulch
- Needs paved walkways
- Remove any vandalism