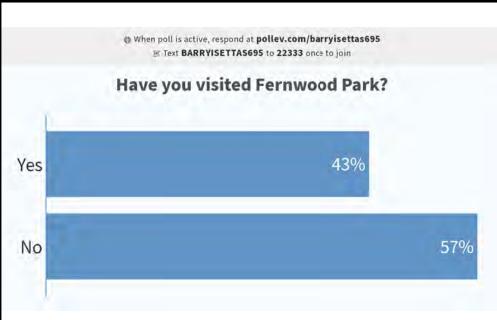

2.32 acres

1350 Devon Circle, Allentown, PA 18104 Playground, Benches

Fernwood Park

1900 Molinaro Drive, Allentown, PA 18104

10 acres

Playground, Benches, Basketball, Baseball, Walking Trails

Grandlawn Park