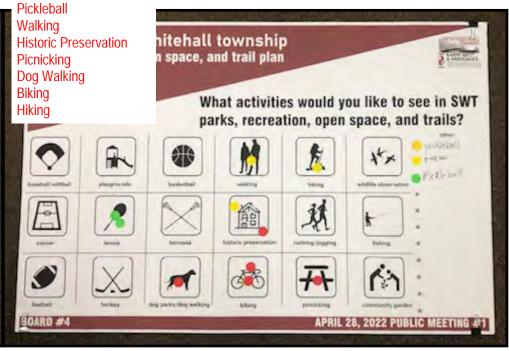

|
|                |               |               |
|                |               |               |
|                |               |               |
|                |               |               |
|                |               |               |
|                |               |               |
|                |               |               |
|                |               |               |
|                |               |               |
|                |               |               |
|                |               |               |

### SOUTH WHITEHALL TOWNSHIP PARK, RECREATION, OPEN SPACE, AND TRAIL PLAN



Popular responses:

Tennis
Walking
Historic Preservation
Picnicking
Community Gardening
Dog Walking
Biking
Playgrounds
Hiking



**Tennis** 

























What activity/park improvement do you wish was more available?

Concerts responded to you wish was more available?

Concerts rewer playground somewhere yoga courts fitness stations circuit play township tennis making walking

Popular responses:

Pickleball Dog Park







# HAMPSHIRE COURT PARK SOUTH WHITEHALL TOWNSHIP PARK, RECREATION, OPEN SPACE, AND TRAIL PLAN



### **Park Description**

The park is located in a residential area. Only on-street parallel parking is available, and there are no ADA designated spots.

Hampshire Court is located on both park edges and there are residences on the other two park edges. There are separate play stuctures which include: a half court basketball court, slides, swings, rockers, and monkey bars. None of the facilities are ADA acc