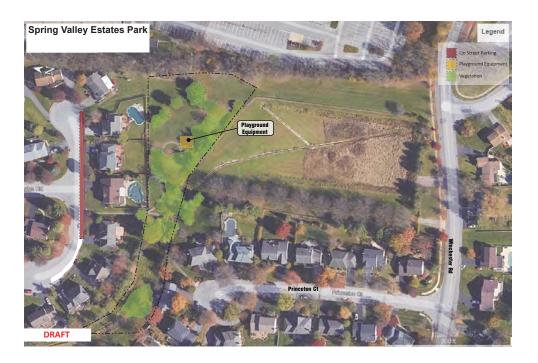

**Spring Valley Estates Park** 3636 Nassau Court, Allentown, PA 18104

**1.17** acres

Gazebo, Benches, Horseshoe Pits