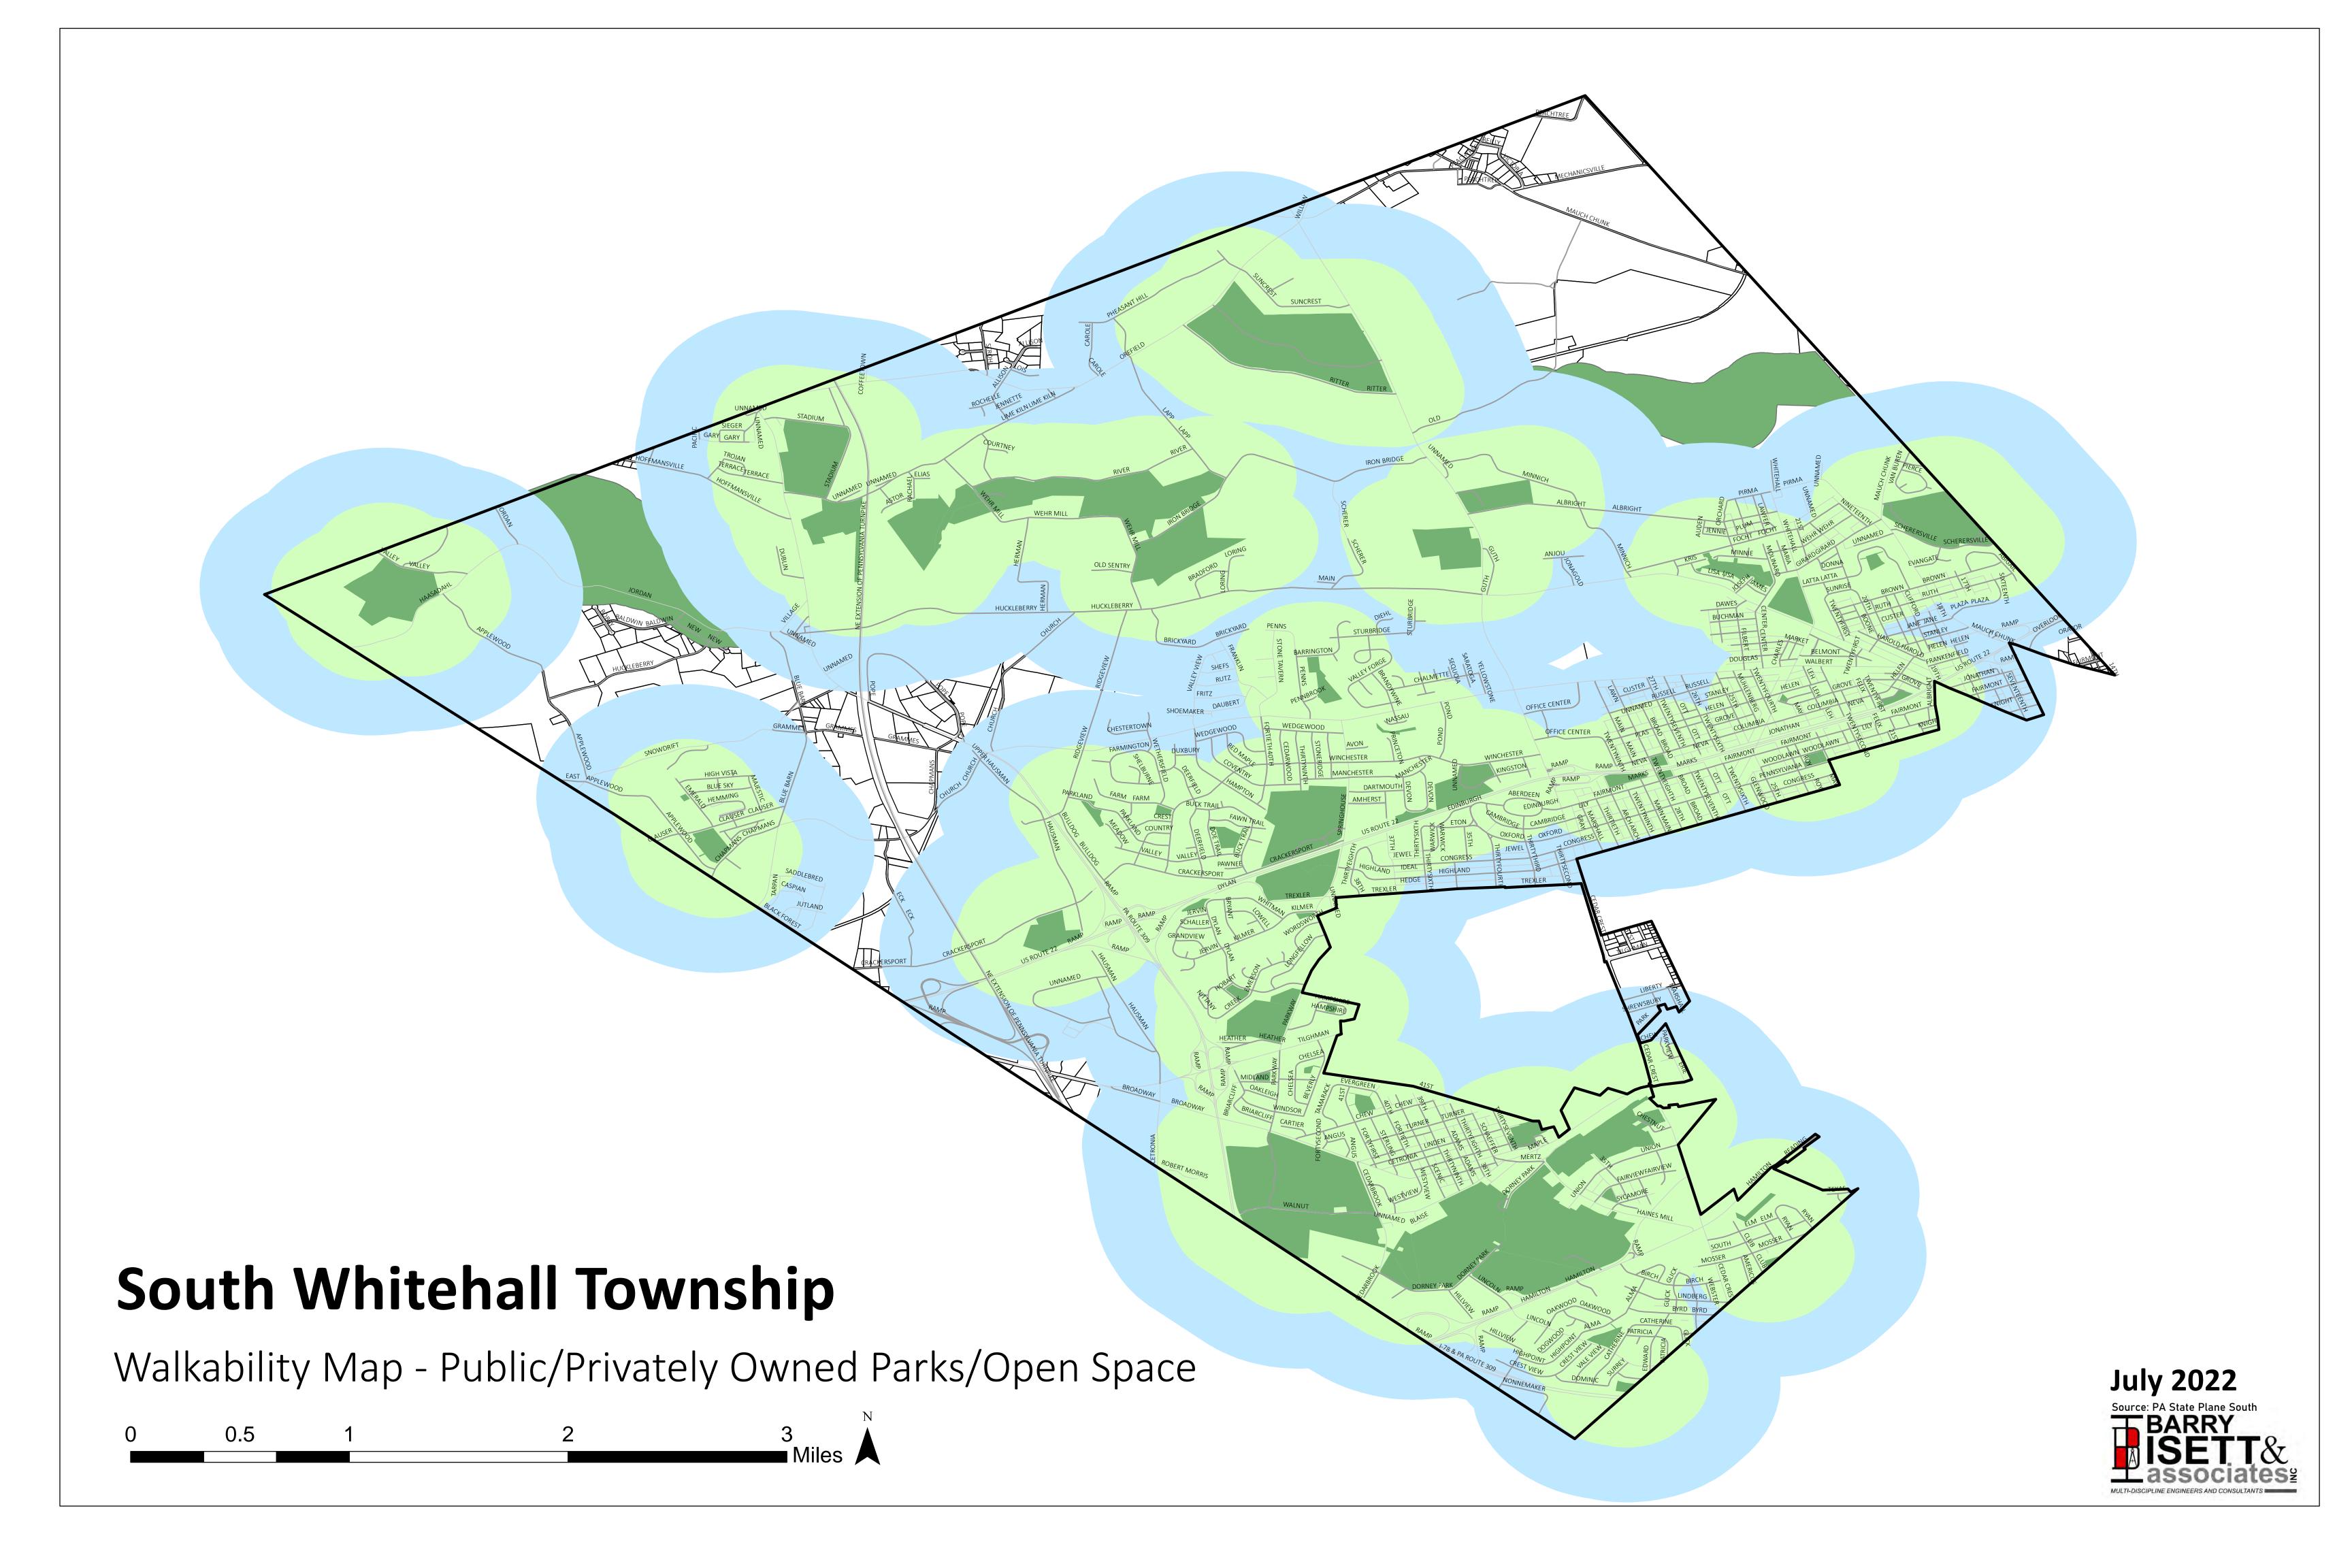

ity park in Ridge Farms
    - Winchester Heights
      - Only two courts provided.
      - o SWT building tennis program there.
      - o "If you build it, they will come."
- Include County parks in list of parks and open spaces.
- Develop a listing of facilities in surrounding communities, Upper Macungie,
   North Whitehall, Salisbury, Whitehall, Lowhill, Lower Macungie, Allentown that can help residents in identifying public park facilities they can visit?
  - SWT residents visit parks outside SWT.
    - Examples: Grange Park spray park (Upper Macungie),
       Camp Olympic Pump Track (Lower Macungie), Jordan
       Park Skate Park (Allentown).
- Continue development of Jordan Creek Greenway Trail.
  - Link parks where possible to the trail via a network of on-road and off road trails.









South Whitehall Township PROST 3/2/2022

| $\overline{}$ | 740/                                                              | <del></del>                                      |                                                  |     |                                                  |                                                  |                                                  | ·   |                                                  |                                                  |           |
|---------------|-------------------------------------------------------------------|--------------------------------------------------|--------------------------------------------------|-----|--------------------------------------------------|----------------------------------------