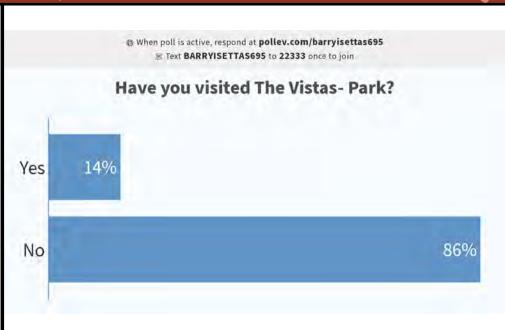

#### Pocket Parks (continued)

**Springhouse West Park** 4320 Farm Drive, Allentown, PA 18104

The Vistas Park

5320 Clauser Road, Orefield, PA 18069

**The Vistas Playground** 1872 Emerald Drive, Orefield, PA 18069