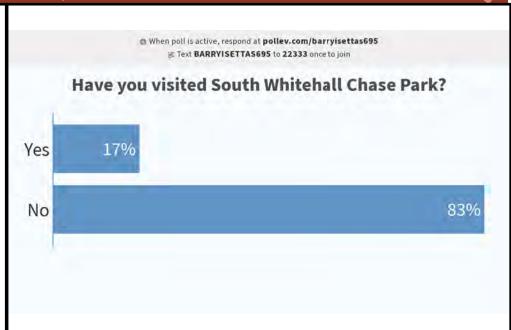

Martha Nolan Memorial Park 3910 Kilmer Street, Allentown, PA 18104

0.6 acre

Playground, Picnic Table, Bench, Basketball

South Whitehall Chase Park

2.4 acres

3700 Lincoln Avenue, Allentown, PA 18104 Playground, Picnic Table, Bench, Basketball