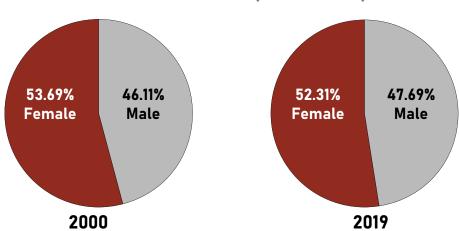

| Mon-Fri<br>Tuesdays | 26-Jul<br>10-Aug | 7-Sep                    | Winchester Heights Winchester Heights        | 4:30-7:30pm                 | Teens, Adults, Seniors                                                                 |



## South Whitehall Township NATURAL FEATURES



Natural Resource Conservation Priority Areas 2627 acres



Woodlands-Inner Woodlands 977 / 136 acres



Hydrography-Floodplains-Wetlands 124 / 882 / 39 acres



Riparian Buffers - Hydric Soils 675 / 453 acres



Steep Slopes 916 acres



Natural Heritage Inventory 175 (Core Habitat) - 299 (Support Landscape)



## South Whitehall Township GENERAL INFORMATION

#### Gender Distribution (2000 v 2019)





#### Population Demographics [2000 v. 2019]





| SWT Demographics         | 2/24/2022       | DRAFT             |                |                |
|--------------------------|-----------------|-------------------|----------------|----------------|
| Source: 2019 ACS         |                 |                   |                |                |
|                          |                 |                   |                |                |
|                          |                 |                   |                |                |
| AGE                      | 2000 (Number)   | 2019 (Number)     |                |                |
| under 5                  | 751             | 1,044             |                |                |
| 5 to 19                  | 3444