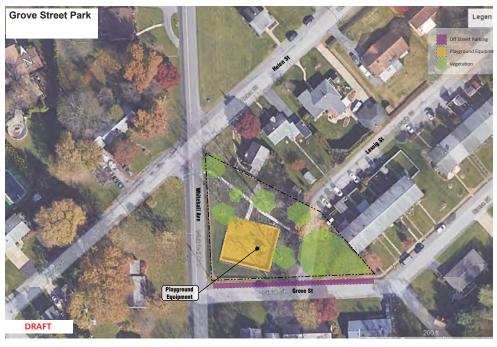

1337 N. 28th Street, Allentown, PA 18104

**2.78** acres

Playground, Picnic Table, Baseball, Basketball, Benches

**Grove Street Park** 

2329 Grove Street, Allentown, PA 18104

0.5 acre

Playground, Picnic Tables, Grill, Benches