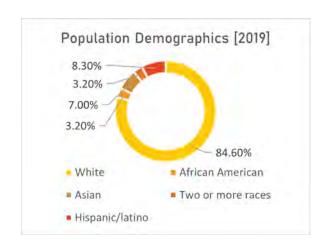

| Mon-Fri<br>Tuesdays | 26-Jul<br>10-Aug | 7-Sep                    | Winchester Heights Winchester Heights        | 4:30-7:30pm                 | Teens, Adults, Seniors                                                                 |



## South Whitehall Township NATURAL FEATURES



Natural Resource Conservation Priority Areas 2627 acres



Woodlands-Inner Woodlands 977 / 136 acres



Hydrography-Floodplains-Wetlands 124 / 882 / 39 acres



Riparian Buffers - Hydric Soils 675 / 453 acres



Steep Slopes 916 acres



Natural Heritage Inventory 175 (Core Habitat) - 299 (Support Landscape)



## South Whitehall Township GENERAL INFORMATION

#### Gender Distribution (2000 v 2019)





#### Population Demographics [2000 v. 2019]





| SWT Demographics         | 2/24/2022       | DRAFT             |                |                |
|--------------------------|-----------------|-------------------|----------------|----------------|
| Source: 2019 ACS         |                 |                   |                |                |
|                          |                 |                   |                |                |
|                          |                 |                   |                |                |
| AGE                      | 2000 (Number)   | 2019 (Number)     |                |                |
| under 5                  | 751             | 1,044             |                |                |
| 5 to 19                  | 3444            | 3222              |                |