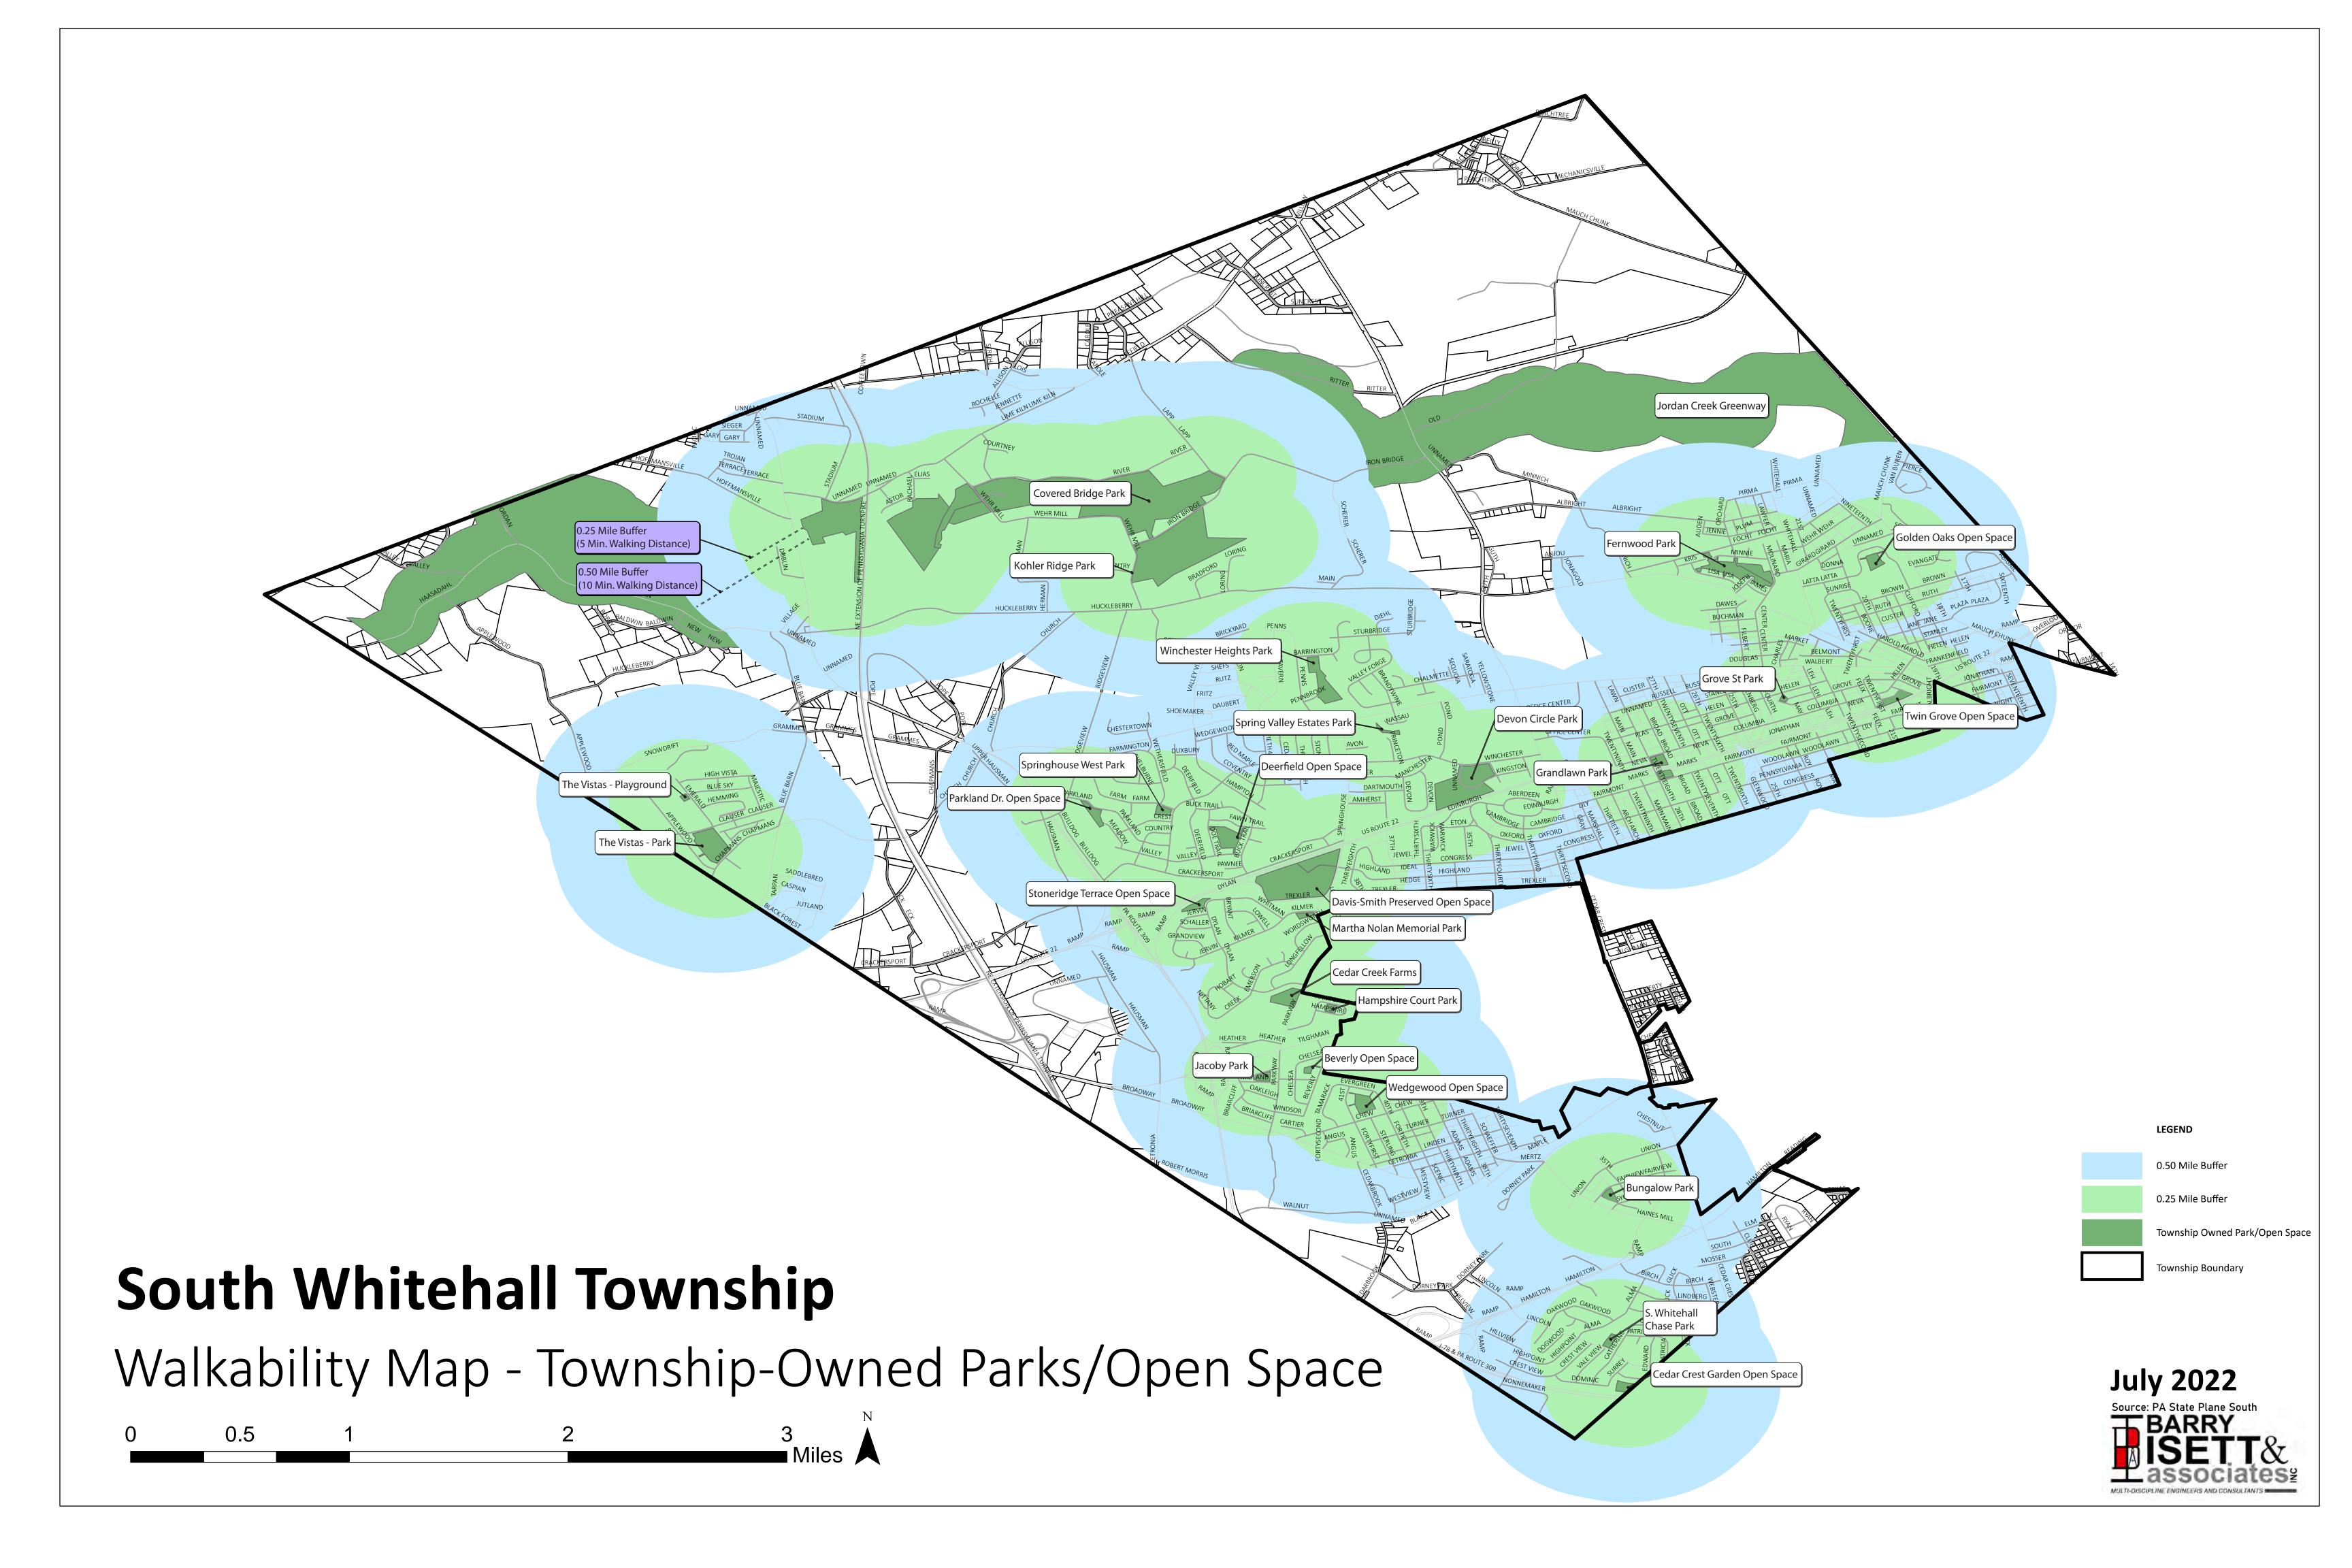

## TOWNSHIP PARK INVENT

## Community Park.

**Covered Bridge Park** 

2466 Wehr Mill Road, Allentown, PA 18104 3 Pavilions, Playground, Recreation Hall, Restrooms,

165.11 acres

Picnic Tables, Grills, Benches, Volleyball, Handball, Baseball, Soccer/Football, Disc Golf Course, Walking Trails, Fishing

#### Pocket Parks

**Bungalow Park** 3530 Fairview Street, Allentown, PA 18104

Playground, Benches, Basketball

**Cedar Creek Farms** 

800 Parkway Road, Allentown, PA 18104

3.67 acres Soccer

1.2 acres

**Devon Circle Park** 

2.32 acres

1350 Devon Circle, Allentown, PA 18104 Playground, Benches

Fernwood Park

1900 Molinaro Drive, Allentown, PA 18104

10 acres

Playground, Benches, Basketball, Baseball, Walking Trails

Grandlawn Park

1337 N. 28th Street, Allentown, PA 18104

**2.78** acres

Playground, Picnic Table, Baseball, Basketball, Benches

**Grove Street Park** 

2329 Grove Street, Allentown, PA 18104

0.5 acre

Playground, Picnic Tables, Grill, Benches

**Hampshire Court Park** 

4012 Hampshire Court, Allentown, PA 18104

1 acre

Playground, Picnic Table, Bench, 1/2 court Basketball

**Jacoby Park** 

4229 Midland Road, Allentown, PA 18104

1.4 acres

Playground, Picnic Table, Bench, Basketball

Martha Nolan Memorial Park 3910 Kilmer Street, Allentown, PA 18104

0.6 acre

Playground, Picnic Table, Bench, Basketball

South Whitehall Chase Park

2.4 acres

3700 Lincoln Avenue, Allentown, PA 18104 Playground, Picnic Table, Bench, Basketball

**Spring Valley Estates Park** 3636 Nassau Court, Allentown, PA 18104

**1.17** acres

Gazebo, Benches, Horseshoe Pits

#### Pocket Parks (continued)

**Springhouse West Park** 4320 Farm Drive, Allentown, PA 18104

The Vistas Park

5320 Clauser Road, Orefield, PA 18069

**The Vistas Playground** 1872 Emerald Drive, Orefield, PA 18069

Winchester Heights Park

3765 Pennbrook Way, Allentown, PA 18104

Playground, Picnic Table, Bench

7.6313 acre

Soccer, Basketball

0.3965 acre

Playground, Bench

5 acres

Picnic Tables, Benches, Tennis

## Open Space.

**Beverly** 0.5 acre 632 Beverly Drive, Allentown, PA 18104

**Cedar Crest Gardens 2.77** acres 1160 Patricia Drive, Allentown, PA 18104

Deerfield 4.3 acres

1365 Doe Trail Road, Allentown, PA 18104

Golden Oaks 2 acres

1948 Latta Street, Allentown, PA 18104

**Parkland Drive** 

4480 Parkland Drive, Allentown, PA 18104

**Stoneridge Terrace** 1.4 acres 1160 Dylan Drive, Allentown, PA 18104

Twin Grove 2 acres 1347 N. 21st Street, Allentown, PA 18104

Wedgewood 3 acres 4010 Evergreen Road, Allentown, PA 18104