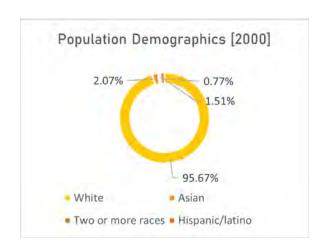

| Mon-Fri<br>Tuesdays | 26-Jul<br>10-Aug | 7-Sep                    | Winchester Heights Winchester Heights        | 4:30-7:30pm                 | Teens, Adults, Seniors                                                                 |



## South Whitehall Township NATURAL FEATURES



Natural Resource Conservation Priority Areas 2627 acres



Woodlands-Inner Woodlands 977 / 136 acres



Hydrography-Floodplains-Wetlands 124 / 882 / 39 acres



Riparian Buffers - Hydric Soils 675 / 453 acres



Steep Slopes 916 acres



Natural Heritage Inventory 175 (Core Habitat) - 299 (Support Landscape)



## South Whitehall Township GENERAL INFORMATION

#### Gender Distribution (2000 v 2019)





#### Population Demographics [2000 v. 2019]





| SWT Demographics         | 2/24/2022       | DRAFT             |                |                |
|--------------------------|-----------------|-------------------|----------------|----------------|
| Source: 2019 ACS         |                 |                   |                |                |
|                          |                 |                   |                |                |
|                          |                 |                   |                |                |
| AGE                      | 2000 (Number)   | 2019 (Number)     |                |                |
| under 5                  | 751             | 1,044             |                |                |
| 5 to 19                  | 3444            | 3222              |                |