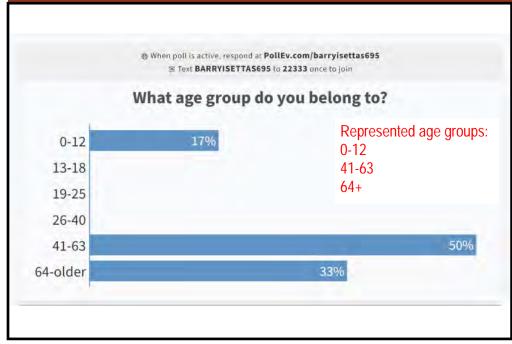

|               |
|                |               |               |
|                |               |               |
|                |               |               |
|                |               |               |
|                |               |               |

### SOUTH WHITEHALL TOWNSHIP PARK, RECREATION, OPEN SPACE, AND TRAIL PLAN



Popular responses:

Tennis
Walking
Historic Preservation
Picnicking
Community Gardening
Dog Walking
Biking
Playgrounds
Hiking



**Tennis** 

























What activity/park improvement do you wish was more available?

Concerts responded to you wish was more available?

Concerts rewer playground somewhere yoga courts fitness stations circuit play township tennis making walking

Popular responses:

Pickleball Dog Park







# HAMPSHIRE COURT PARK SOUTH WHITEHALL TOWNSHIP PARK, RECREATION, OPEN SPACE, AND TRAIL PLAN



### **Park Description**

The park is located in a residential area. Only on-street parallel parking is available, and there are no ADA designated spots.

Hampshire Court is located on both park edges and there are residences on the other two park edges. There are separate play stuctures which include: a half court basketball court, slides, swings, rockers, and monkey bars. None of the facilities are ADA accessible.

Hampshire Court Park is located less than 0.50 miles from Route 309 and less than 0.75 miles from Route 22.

### **Facilities Observations**

Park facilities and equipment exhibit safety concerns:

- Need to replace protective safety surfacing
- Some mature trees look unhealthy an