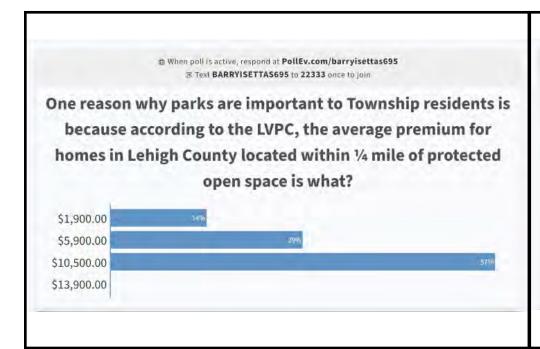

|
|                |               |               |
|                |               |               |
|                |               |               |
|                |               |               |
|                |               |               |
|                |               |               |
|                |               |               |
|                |               |               |
|                |               |               |
|                |               |               |
|                |               |               |

### SOUTH WHITEHALL TOWNSHIP PARK, RECREATION, OPEN SPACE, AND TRAIL PLAN



Popular responses:

Tennis
Walking
Historic Preservation
Picnicking
Community Gardening
Dog Walking
Biking
Playgrounds
Hiking



**Tennis** 

























What activity/park improvement do you wish was more available?

Concerts responded to you wish was more available?

Concerts rewer playground somewhere yoga courts fitness stations circuit play township tennis making walking

Popular responses:

Pickleball Dog Park







# HAMPSHIRE COURT PARK SOUTH WHITEHALL TOWNSHIP PARK, RECREATION, OPEN SPACE, AND TRAIL PLAN



### **Park Description**

The park is located in a residential area. Only on-street parallel parking is available, and there are no ADA designated spots.

Hampshire Court is located on both park edges and there are residences on the other two park edges. There are separate play stuctures which include: a half court basketball court, slides, swings, rockers, and monkey bars. None of the facilities are ADA accessible.