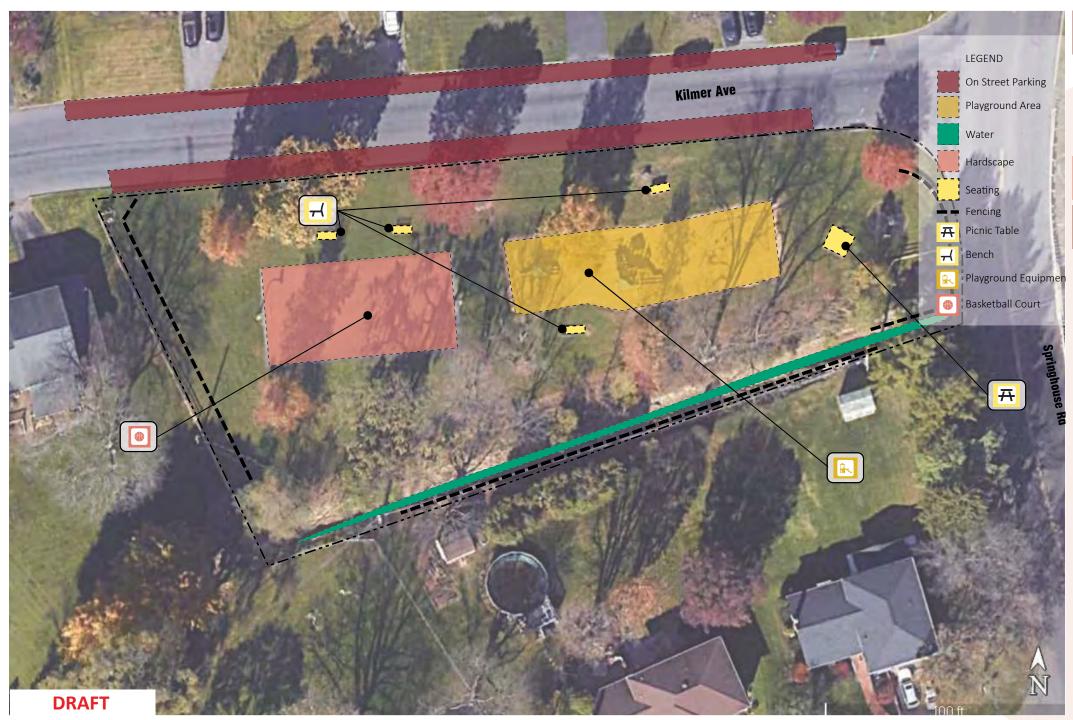

ketball court, slides, swings, rockers, and monkey bars. None of the facilities are ADA accessible.

Hampshire Court Park is located less than 0.50 miles from Route 309 and less than 0.75 miles from Route 22.

### **Facilities Observations**

Park facilities and equipment exhibit safety concerns:

- Need to replace protective safety surfacing
- Some mature trees look unhealthy and may need to be replaced
- Damaged seating on park property.
- Lack of buffer between park and adjacent residences.

### Hampshire Court Park at a Glance

**Owner: South Whitehall Township** 

Location: 4012 Hampshire Court, Allentown, PA 18104

**Hours of Operation: Dawn to Dusk** 

Size: 1.0 acres















## MARTHA NOLAN MEMORIAL PARK SOUTH WHITEHALL TOWNSHIP PARK, RECREATION, OPEN SPACE, AND TRAIL PLAN



### **Park Description**

The park is located in a residential area. Only on-street parallel parking is available, and there are no ADA designated spots.

The site has a basketball court, a tot lot, a ages 5-12 play structure, swings, seating, and a picnic table. There is a vegetated buffer and fencing between the park and the adjacent properties/Little Cedar Creek. None of the facilities are ADA accessible.

Martha Nolan Memorial Park is located just over 0.50 miles from Route 309 and less than 0.25 miles from Route 22.

### **Facilities Observations**

Park facilities and equipment exhibit safety concerns:

- Need to replace protective safety surfacing
- Tripping hazards, such as exposed footings or anching devices, rocks, roots, or any other obstacles in use zone.
- Signs of rusting o