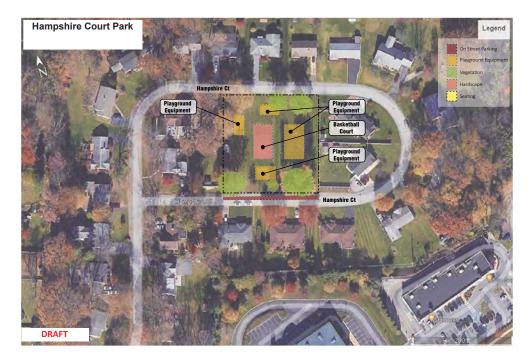

**Hampshire Court Park** 

4012 Hampshire Court, Allentown, PA 18104

1 acre

Playground, Picnic Table, Bench, 1/2 court Basketball

**Jacoby Park** 

4229 Midland Road, Allentown, PA 18104

1.4 acres

Playground, Picnic Table, Bench, Basketball