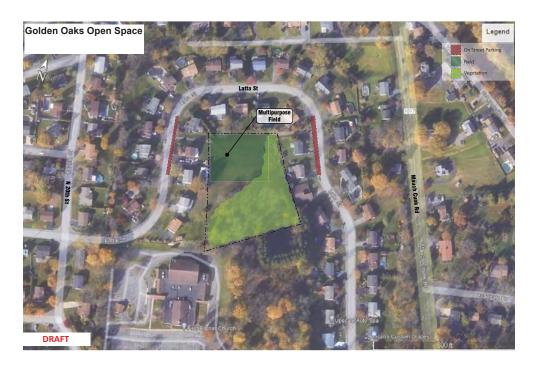

## Summary of Park Facilities & Conditions Project #\_\_\_\_\_1091421

Project # 1091421
Project Name SWT PROS
Client S. Whitehall Township
Date of Inspection
Conducted by

| barryisett.com             |       |               |                    |                   |        | _          |            |          |          |               |        |        |            |              |           |          |          |               |                     |         |               |             |                |                   | _             |          |           |           |              |                  |              | _           |        |
|----------------------------|-------|---------------|--------------------|-------------------|--------|------------|------------|----------|----------|---------------|--------|--------|------------|--------------|-----------|----------|----------|---------------|---------------------|---------|---------------|-------------|----------------|-------------------|---------------|----------|-----------|-----------|--------------|------------------|--------------|-------------|--------|
| Park                       | Acres | Year Acquired | Playground 5-12 YO | Playground 2-5 YO | Tennis | Volleyball | Basketball | Baseball | Softball | Batting cages | Soccer | Hockey | Bocce Ball | Shuffleboard | Skatepark | Dog Park | BMX Park | Walking Trail | Pavilion - open air | Benches | Picnic tables | Game tables | Cooking Grills | Trash receptacles | Water station | Lighting | Restrooms | Bike rack | Storage shed | Concession stand | Natural Area | Pond / Lake | Camera |
| POCKET PARKS (CONT'D)      |       |               |                    |                   |        |            |            |          |          |               |        |        |            |              |           |          |          |               |                     |         |               |             |                |                   |               |          |           |           |              |                  |              |             |        |
| Spring Valley Estates Park |       |               |                    |                   |        |            |            |          |          |               |        |        |            |              |           |          |          |               |                     |         |               |             |                |                   |               |          |           |           |              |                  |              |             |        |
| Springhouse West Park      |       |               |                    |                   |        |            |            |          |          |               |        |        |            |              |           |          |          |               |                     |         |               |             |                |                   |               |          |           |           |              |                  |              |             |        |
| The Vistas Park            |       |               |                    |                   |        |            |            |          |          |               |        |        |            |              |           |          |          |               |                     |         |               |             |                |                   |               |          |           |           |              |                  |              |             |        |
| The Vistas Playground      |       |               |                    |                   |        |            |            |          |          |               |        |        |            |              |           |          |          |               |                     |         |               |             |                |                   |               |          |           |           |              |                  |              |             |        |
| OPEN SPACE                 |       |               |                    |                   |        |            |            |          |          |               |        |        |            |              |           |          |          |               |                     |         |               |             |                |                   |               |          |           |           |              |                  |              |             |        |
| Beverly                    |       |               |                    |                   |        |            |            |          |          |               |        |        |            |              |           |          |          |               |                     |         |               |             |                |                   |               |          |           |           |              |                  |              |             |        |
| Cedar Crest Gardens        |       |               |                    |                   |        |            |            |          |          |               |        |        |            |              |           |          |          |               |                     |         |               |             |                |                   |               |          |           |           |              |                  |              |             |        |
| Deerfield                  |       |               |                    |                   |        |            |            |          |          |               |        |        |            |              |           |          |          |               |                     |         |               |             |                |                   |               |          |           |           |              |                  |              |             |        |
| Golden Oaks                |       |               |                    |                   |        |            |            |          |          |               |        |        |            |              |           |          |          |               |                     |         |               |             |                |                   |               |          |           |           |              |                  |              |             |        |
| Parkland Drive             |       |               |                    |                   |        |            |            |          |          |               |        |        |            |              |           |          |          |               |                     |         |               |             |                |                   |               |          |           |           |              |                  |              |             |        |
| Stoneridge Terrace         |       |               |                    |                   |        |            |            |          |          |               |        |        |            |              |           |          |          |               |                     |         |               |             |                |                   |               |          |           |           |              |                  |              |             |        |
| Twin Grove                 |       |               |                    |                   |        |            |            |          |          |               |        |        |            |              |           |          |          |               |                     |         |               |             |                |                   |               |          |           |           |              |                  |              |             |        |
| Wedgewood                  |       |               |                    |                   |        |            |            |          |          |               |        |        |            |              |           |          |          |               |                     |         |               |             |                |                   |               |          |           |           |              |                  |              |             |        |
|                            |       |               |                    |                   |        |            |            |          |          |               |        |        |            |              |           |          |          |               |                     |         |               |             |                |                   |               |          |           |           |              |                  |              |             |        |

Golden Oaks 2 acres

1948 Latta Street, Allentown, PA 18104

**Parkland Drive** 

4480 Parkland Drive, Allentown, PA 18104

**Stoneridge Terrace** 1.4 acres 1160 Dylan Drive, Allentown, PA 18104

Twin Grove 2 acres 1347 N. 21st Street, Allentown, PA 18104