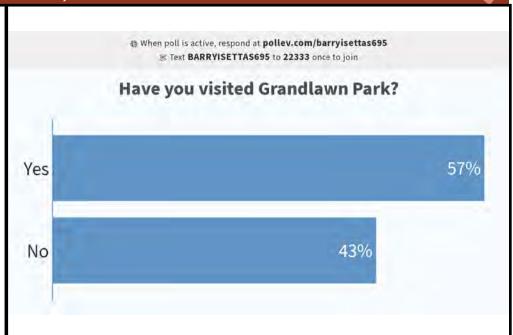

1337 N. 28th Street, Allentown, PA 18104

**2.78** acres

Playground, Picnic Table, Baseball, Basketball, Benches

**Grove Street Park** 

2329 Grove Street, Allentown, PA 18104

0.5 acre

Playground, Picnic Tables, Grill, Benches