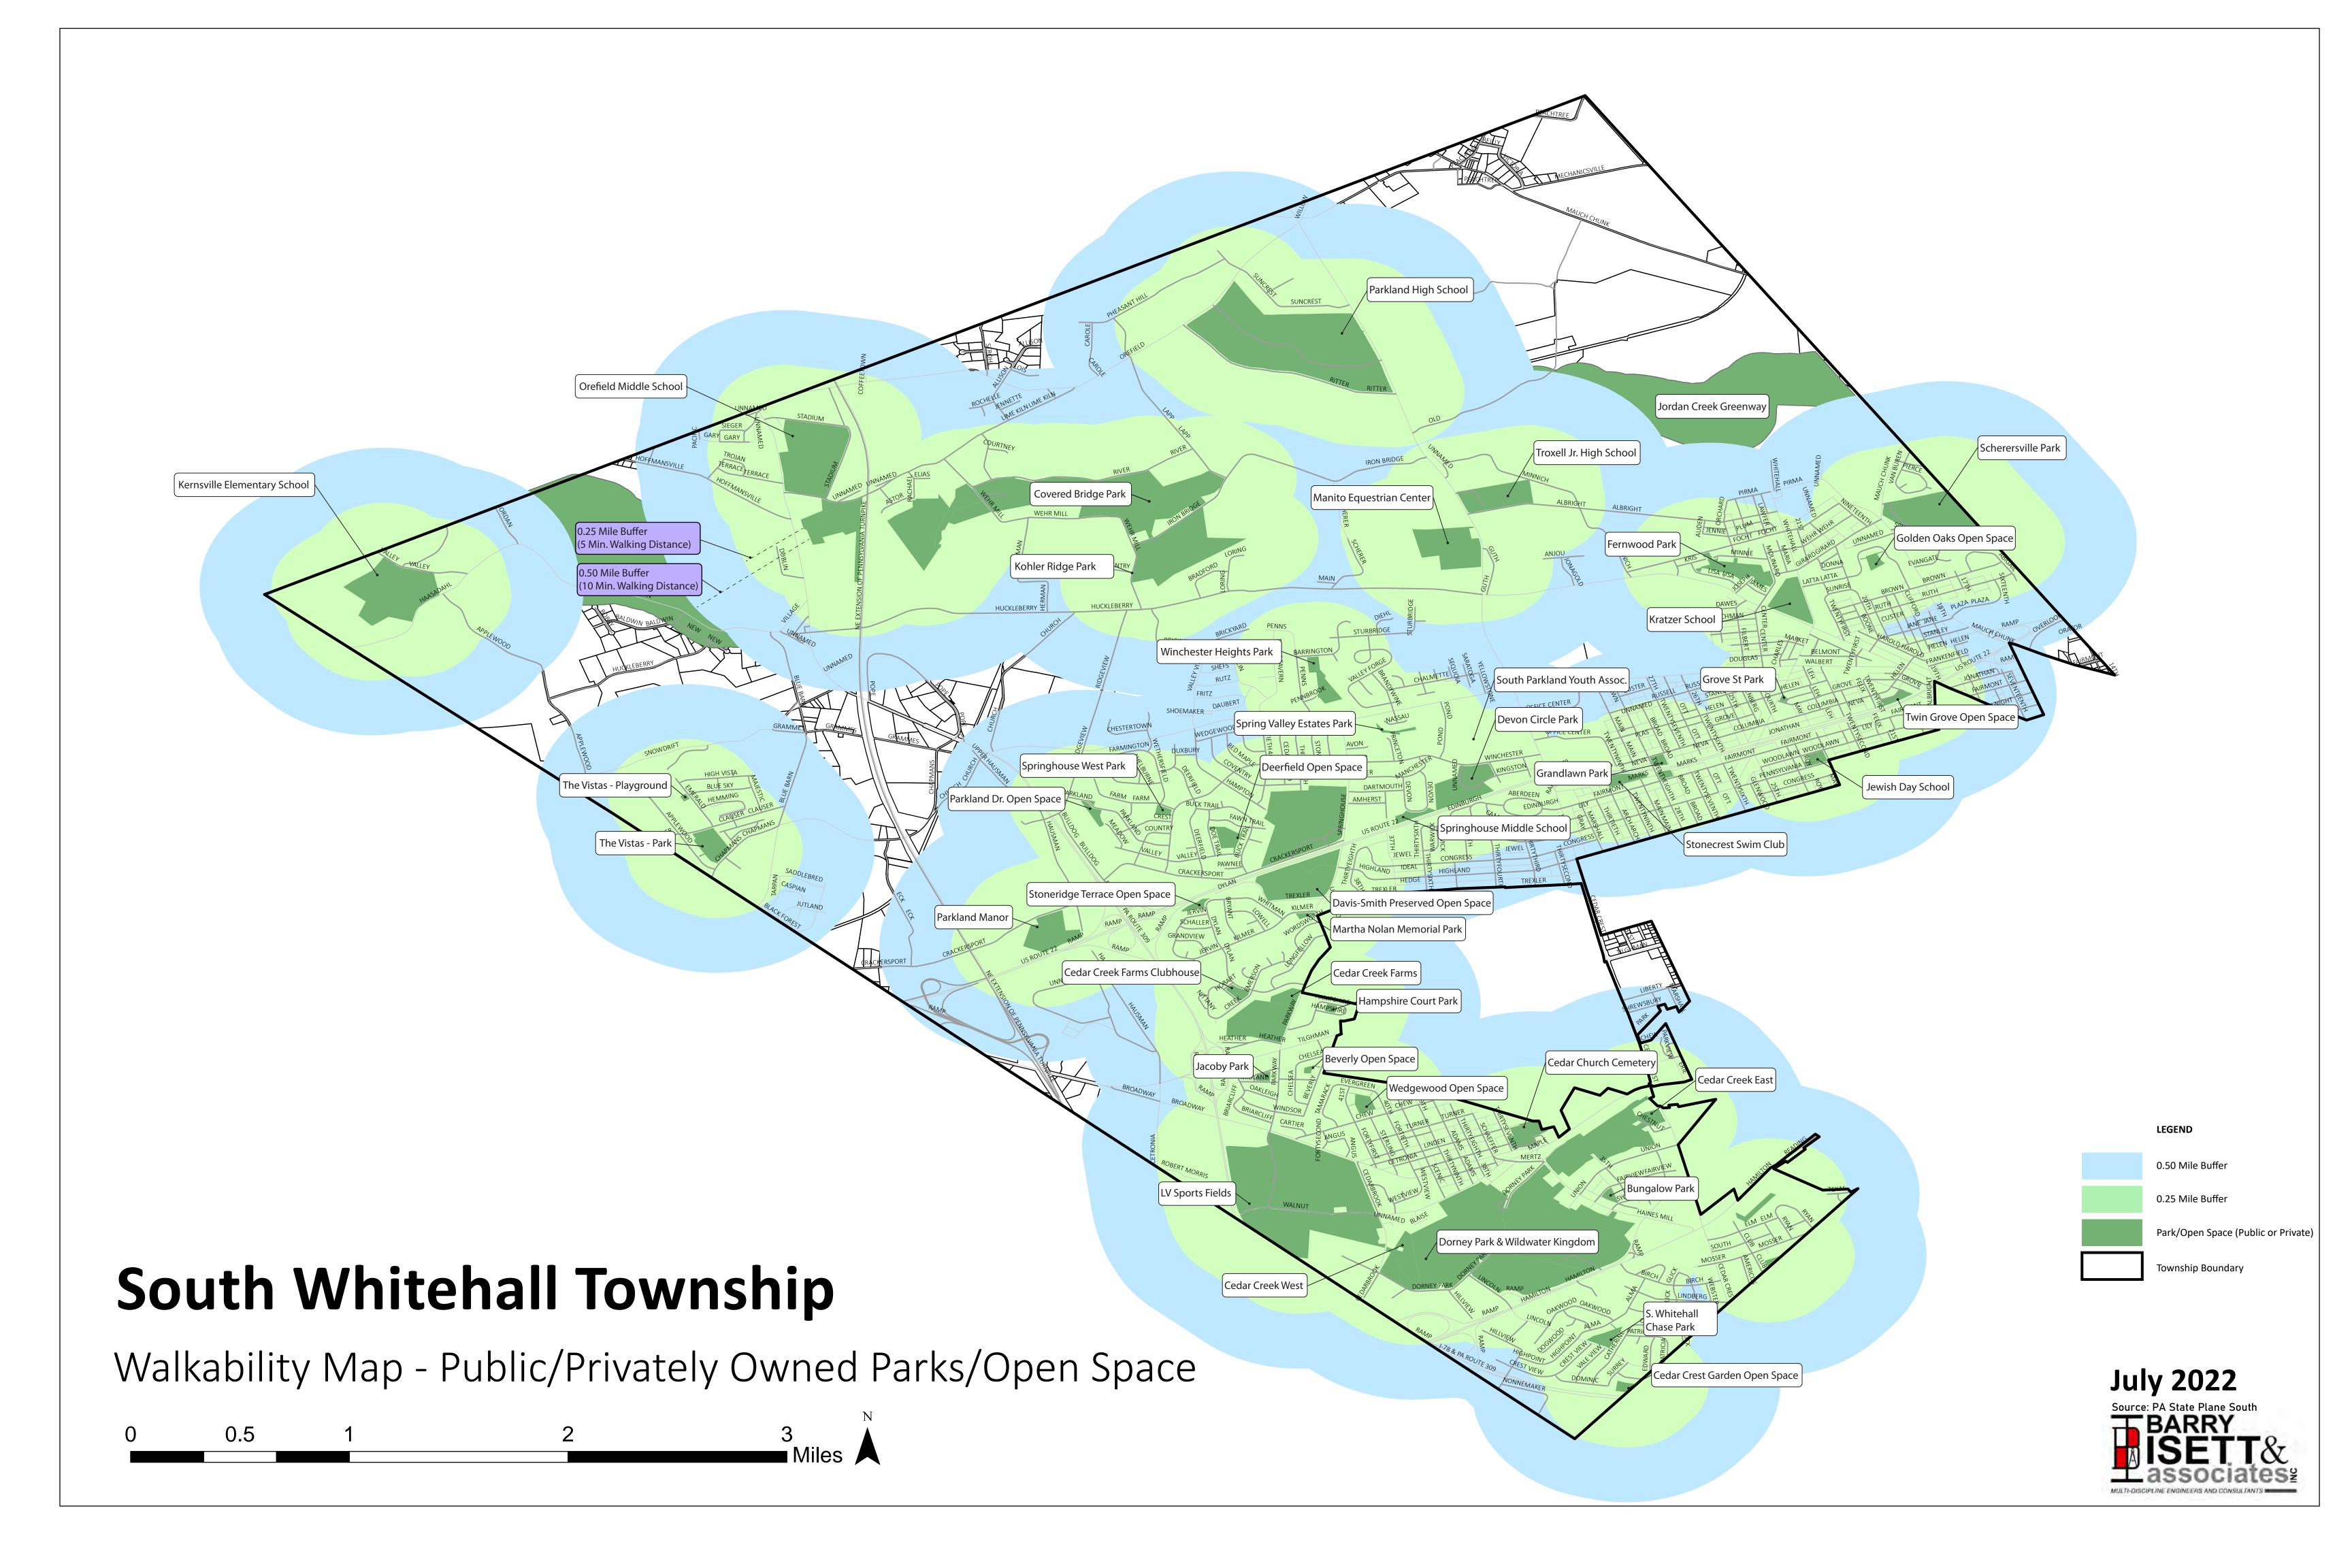

y park in Ridge Farms
    - Winchester Heights
      - Only two courts provided.
      - o SWT building tennis program there.
      - o "If you build it, they will come."
- Include County parks in list of parks and open spaces.
- Develop a listing of facilities in surrounding communities, Upper Macungie,
   North Whitehall, Salisbury, Whitehall, Lowhill, Lower Macungie, Allentown that can help residents in identifying public park facilities they can visit?
  - SWT residents visit parks outside SWT.
    - Examples: Grange Park spray park (Upper Macungie),
       Camp Olympic Pump Track (Lower Macungie), Jordan
       Park Skate Park (Allentown).
- Continue development of Jordan Creek Greenway Trail.
  - Link parks where possible to the trail via a network of on-road and off road trails.









South Whitehall Township PROST 3/2/2022

| $\overline{}$ | 740/                                                              | <del></del>                                      |                                                  |     |                                                  |                                                  |                                                  | ·   |                                                  |                                                  |           |
|---------------|-------------------------------------------------------------------|--------------------------------------------------|--------------------------------------------------|-----|--------------------------------------------------|------------------------------------------