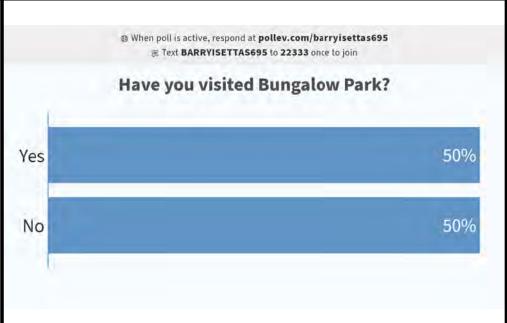

#### Pocket Parks

**Bungalow Park** 3530 Fairview Street, Allentown, PA 18104

Playground, Benches, Basketball

**Cedar Creek Farms** 

800 Parkway Road, Allentown, PA 18104

3.67 acres Soccer

1.2 acres

**Devon Circle Park** 