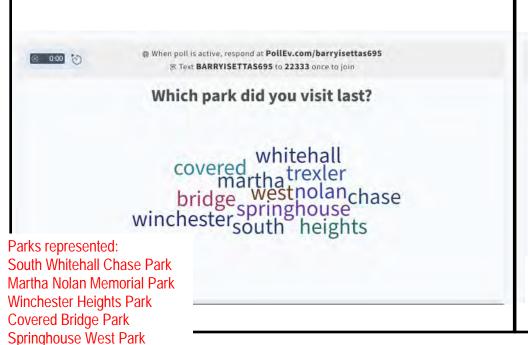

Martha Nolan Memorial Park 3910 Kilmer Street, Allentown, PA 18104

0.6 acre

Playground, Picnic Table, Bench, Basketball

South Whitehall Chase Park

2.4 acres

3700 Lincoln Avenue, Allentown, PA 18104 Playground, Picnic Table, Bench, Basketball

Winchester Heights Park

3765 Pennbrook Way, Allentown, PA 18104

Playground, Picnic Table, Bench

7.6313 acre

Soccer, Basketball

0.3965 acre

Playground, Bench

5 acres

## Community Park.

**Covered Bridge Park** 

2466 Wehr Mill Road, Allentown, PA 18104 3 Pavilions, Playground, Recreation Hall, Restrooms,

165.11 acres

Picnic Tables, Grills, Benches, Volleyball, Handball, Baseball, Soccer/Football, Disc Golf Course, Walking Trails, Fishing

#### Pocket Parks (continued)

**Springhouse West Park** 4320 Farm Drive, Allentown, PA 18104

The Vistas Park

5320 Clauser Road, Orefield, PA 18069

**The Vistas Playground** 1872 Emerald Drive, Orefield, PA 18069