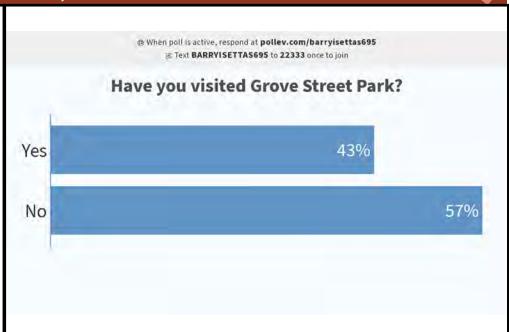

1337 N. 28th Street, Allentown, PA 18104

**2.78** acres

Playground, Picnic Table, Baseball, Basketball, Benches

**Grove Street Park** 

2329 Grove Street, Allentown, PA 18104

0.5 acre

Playground, Picnic Tables, Grill, Benches