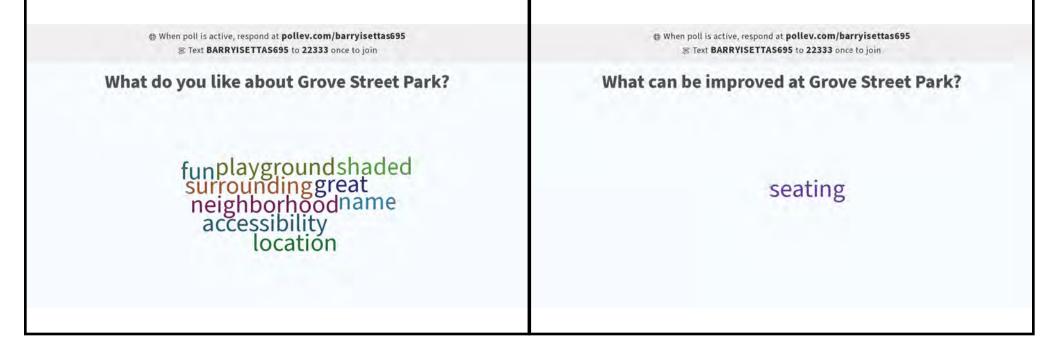

1337 N. 28th Street, Allentown, PA 18104

**2.78** acres

Playground, Picnic Table, Baseball, Basketball, Benches

**Grove Street Park** 

2329 Grove Street, Allentown, PA 18104

0.5 acre

Playground, Picnic Tables, Grill, Benches