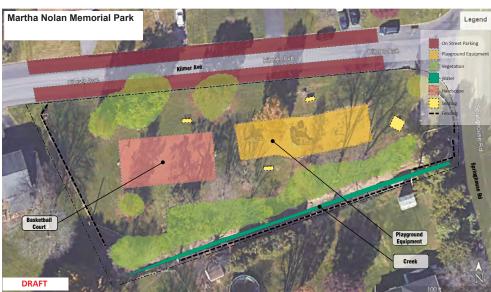

Martha Nolan Memorial Park 3910 Kilmer Street, Allentown, PA 18104

0.6 acre

Playground, Picnic Table, Bench, Basketball

South Whitehall Chase Park

2.4 acres

3700 Lincoln Avenue, Allentown, PA 18104 Playground, Picnic Table, Bench, Basketball