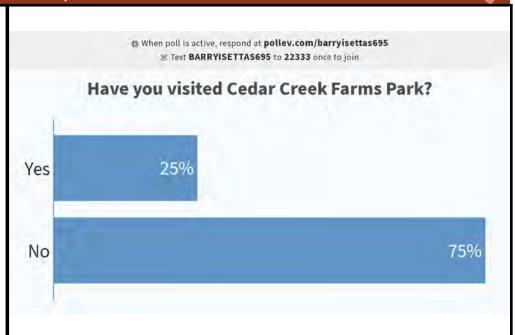

#### Pocket Parks

**Bungalow Park** 3530 Fairview Street, Allentown, PA 18104

Playground, Benches, Basketball

**Cedar Creek Farms** 

800 Parkway Road, Allentown, PA 18104

3.67 acres Soccer

1.2 acres

**Devon Circle Park** 