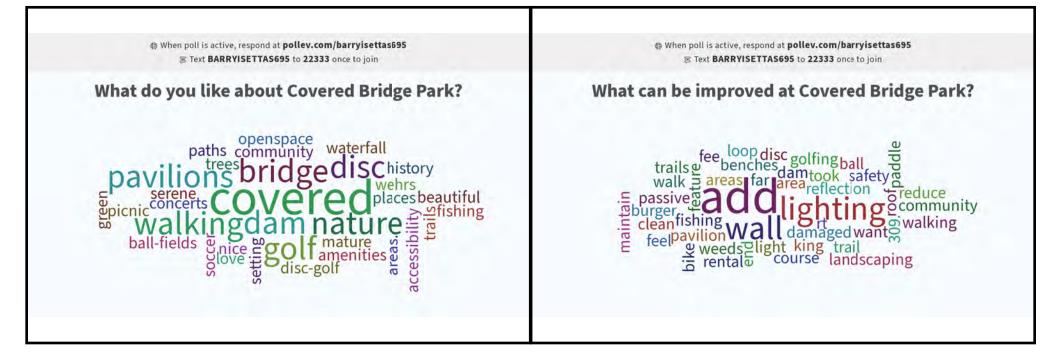

## Community Park.

**Covered Bridge Park** 

2466 Wehr Mill Road, Allentown, PA 18104 3 Pavilions, Playground, Recreation Hall, Restrooms,

165.11 acres

Picnic Tables, Grills, Benches, Volleyball, Handball, Baseball, Soccer/Football, Disc Golf Course, Walking Trails, Fishing