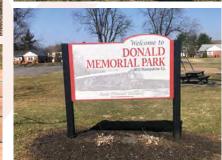

sidences on the other two park edges. There are separate play stuctures which include: a half court basketball court, slides, swings, rockers, and monkey bars. None of the facilities are ADA accessible.

Hampshire Court Park is located less than 0.50 miles from Route 309 and less than 0.75 miles from Route 22.

#### **Facilities Observations**

The following observations were noted at Hampshire Court Park:

- Safety surfacing is to be a minimum of 6" depth.
- Mature trees are to be inspected on a yearly basis for any signs of poor health.
- It is suggested to create a buffer or separation between the park and adjacent residences.

**Owner: South Whitehall Township** 

Location: 4012 Hampshire Court, Allentown, PA 18104

**Hours of Operation: Dawn to Dusk** 

Size: 1.0 acres



















# south whitehall township parks, recreation, open space, and trail plan DRAFT

**Enjoying South Whitehall Township parks today? Help us plan for tomorrow!** 

TAKE OUR PUBLIC SURVEY! www.surveymonkey.com



PUBLIC MEETING #2

June 23, 2022 at 7:00pm

South Whitehall Township Municipal Building

4444 Walbert Ave

Can't attend in person?
Attend virtually:
https://meet.goto.com/447658125
or use the QR Code







## Summary of Park Facilities & Conditions Project # 1091421 Project Name South Whitehall Townshop PROT

Client

South Whitehall Township

Date of Inspection Conducted by April-June 2022 AE/BF

|                            |       |               |          |          |            |               |      |              |                    | N             | RPA        | ITEN