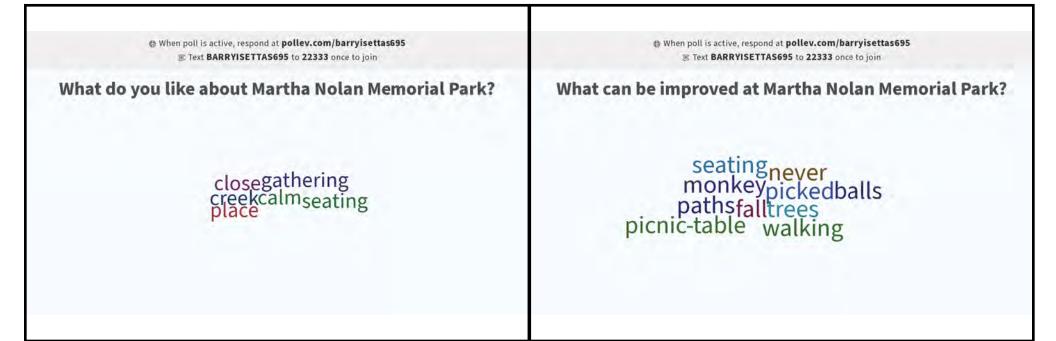

Martha Nolan Memorial Park 3910 Kilmer Street, Allentown, PA 18104

0.6 acre

Playground, Picnic Table, Bench, Basketball

South Whitehall Chase Park

2.4 acres

3700 Lincoln Avenue, Allentown, PA 18104 Playground, Picnic Table, Bench, Basketball