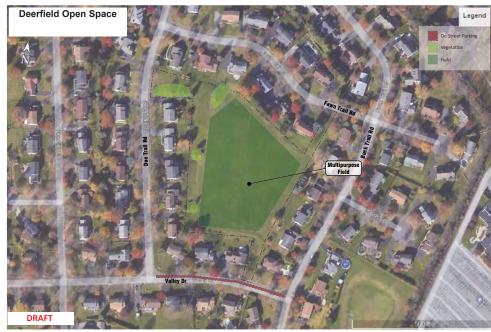

## Open Space.

**Beverly** 0.5 acre 632 Beverly Drive, Allentown, PA 18104

**Cedar Crest Gardens 2.77** acres 1160 Patricia Drive, Allentown, PA 18104

Deerfield 4.3 acres

1365 Doe Trail Road, Allentown, PA 18104