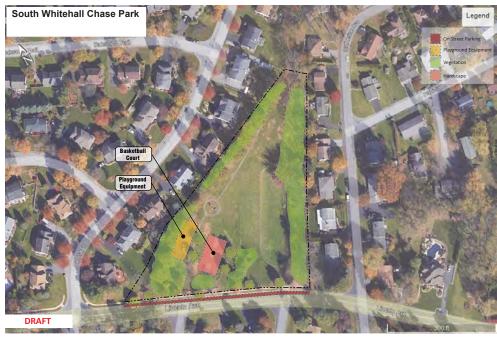

Martha Nolan Memorial Park 3910 Kilmer Street, Allentown, PA 18104

0.6 acre

Playground, Picnic Table, Bench, Basketball

South Whitehall Chase Park

2.4 acres

3700 Lincoln Avenue, Allentown, PA 18104 Playground, Picnic Table, Bench, Basketball