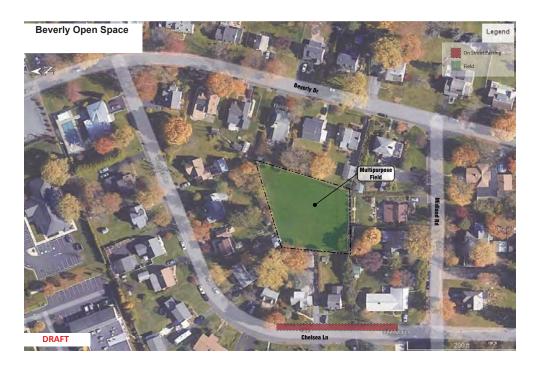

## Summary of Park Facilities & Conditions Project #\_\_\_\_\_1091421

Project # 1091421
Project Name SWT PROS
Client S. Whitehall Township
Date of Inspection
Conducted by

| barryisett.com             |       |               |                    |                   |        | _          |            |          |          |               |        |        |            |              |           |          |          |               |                     |         |               |             |                |                   | _             |          |           |           |              |                  |              | _           |        |
|----------------------------|-------|---------------|--------------------|-------------------|--------|------------|------------|----------|----------|---------------|--------|--------|------------|--------------|-----------|----------|----------|---------------|---------------------|---------|---------------|-------------|----------------|-------------------|---------------|----------|-----------|-----------|--------------|------------------|--------------|-------------|--------|
| Park                       | Acres | Year Acquired | Playground 5-12 YO | Playground 2-5 YO | Tennis | Volleyball | Basketball | Baseball | Softball | Batting cages | Soccer | Hockey | Bocce Ball | Shuffleboard | Skatepark | Dog Park | BMX Park | Walking Trail | Pavilion - open air | Benches | Picnic tables | Game tables | Cooking Grills | Trash receptacles | Water station | Lighting | Restrooms | Bike rack | Storage shed | Concession stand | Natural Area | Pond / Lake | Camera |
| POCKET PARKS (CONT'D)      |       |               |                    |                   |        |            |            |          |          |               |        |        |            |              |           |          |          |               |                     |         |               |             |                |                   |               |          |           |           |              |                  |              |             |        |
| Spring Valley Estates Park |       |               |                    |                   |        |            |            |          |          |               |        |        |            |              |           |          |          |               |                     |         |               |             |                |                   |               |          |           |           |              |                  |              |             |        |
| Springhouse West Park      |       |               |                    |                   |        |            |            |          |          |               |        |        |            |              |           |          |          |               |                     |         |               |             |                |                   |               |          |           |           |              |                  |              |             |        |
| The Vistas Park            |       |               |                    |                   |        |            |            |          |          |               |        |        |            |              |           |          |          |               |                     |         |               |             |                |                   |               |          |           |           |              |                  |              |             |        |
| The Vistas Playground      |       |               |                    |                   |        |            |            |          |          |               |        |        |            |              |           |          |          |               |                     |         |               |             |                |                   |               |          |           |           |              |                  |              |             |        |
| OPEN SPACE                 |       |               |                    |                   |        |            |            |          |          |               |        |        |            |              |           |          |          |               |                     |         |               |             |                |                   |               |          |           |           |              |                  |              |             |        |
| Beverly                    |       |               |                    |                   |        |            |            |          |          |               |        |        |            |              |           |          |          |               |                     |         |               |             |                |                   |               |          |           |           |              |                  |              |             |        |
| Cedar Crest Gardens        |       |               |                    |                   |        |            |            |          |          |               |        |        |            |              |           |          |          |               |                     |         |               |             |                |                   |               |          |           |           |              |                  |              |             |        |
| Deerfield                  |       |               |                    |                   |        |            |            |          |          |               |        |        |            |              |           |          |          |               |                     |         |               |             |                |                   |               |          |           |           |              |                  |              |             |        |
| Golden Oaks                |       |               |                    |                   |        |            |            |          |          |               |        |        |            |              |           |          |          |               |                     |         |               |             |                |                   |               |          |           |           |              |                  |              |             |        |
| Parkland Drive             |       |               |                    |                   |        |            |            |          |          |               |        |        |            |              |           |          |          |               |                     |         |               |             |                |                   |               |          |           |           |              |                  |              |             |        |
| Stoneridge Terrace         |       |               |                    |                   |        |            |            |          |          |               |        |        |            |              |           |          |          |               |                     |         |               |             |                |                   |               |          |           |           |              |                  |              |             |        |
| Twin Grove                 |       |               |                    |                   |        |            |            |          |          |               |        |        |            |              |           |          |          |               |                     |         |               |             |                |                   |               |          |           |           |              |                  |              |             |        |
| Wedgewood                  |       |               |                    |                   |        |            |            |          |          |               |        |        |            |              |           |          |          |               |                     |         |               |             |                |                   |               |          |           |           |              |                  |              |             |        |
|                            |       |               |                    |                   |        |            |            |          |          |               |        |        |            |              |           |          |          |               |                     |         |               |             |                |                   |               |          |           |           |              |                  |              |             |        |

## Open Space.

**Beverly** 0.5 acre 632 Beverly Drive, Allentown, PA 18104

**Cedar Crest Gardens 2.77** acres 1160 Patricia Drive, Allentown, PA 18104

Deerfield 4.3 acres

1365 Doe Trail Road, Allentown, PA 18104