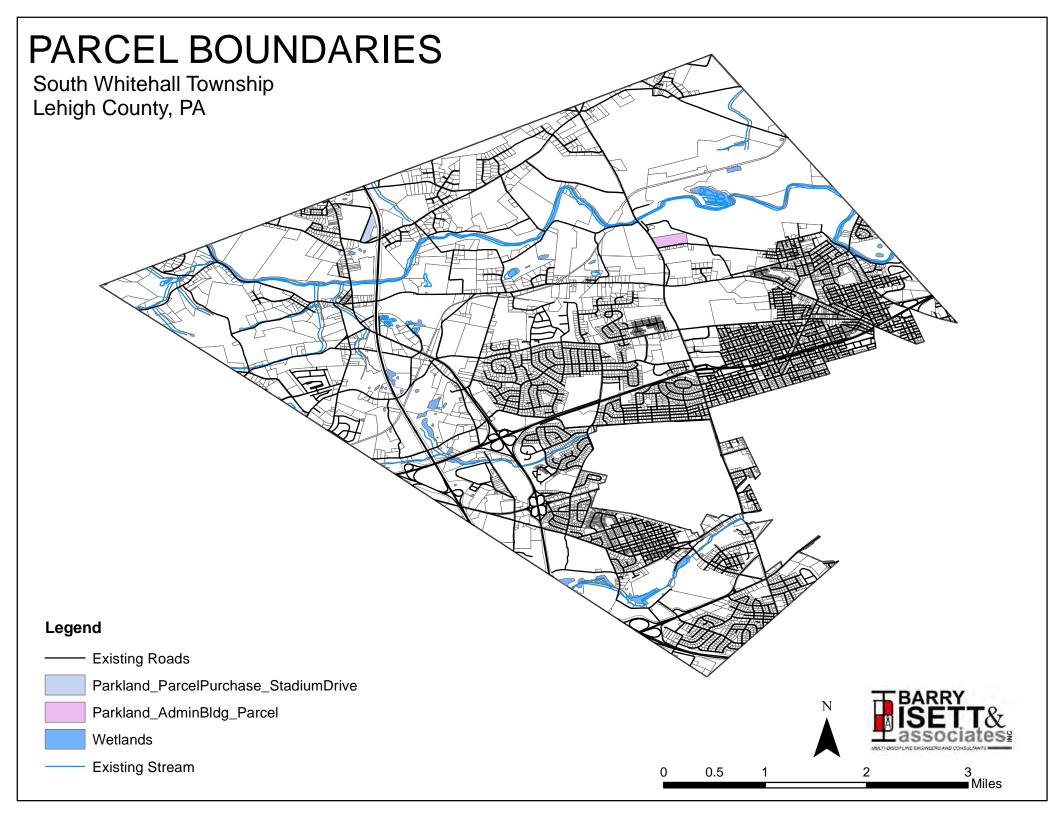

| Mon-Fri<br>Tuesdays | 26-Jul<br>10-Aug | 7-Sep                    | Winchester Heights Winchester Heights        | 4:30-7:30pm                 | Teens, Adults, Seniors                                                                 |



## South Whitehall Township NATURAL FEATURES



Natural Resource Conservation Priority Areas 2627 acres



Woodlands-Inner Woodlands 977 / 136 acres



Hydrography-Floodplains-Wetlands 124 / 882 / 39 acres



Riparian Buffers - Hydric Soils 675 / 453 acres



Steep Slopes 916 acres



Natural Heritage Inventory 175 (Core Habitat) - 299 (Support Landscape)



## South Whitehall Township GENERAL INFORMATION

#### Gender Distribution (2000 v 2019)





#### Population Demographics [2000 v. 2019]





| SWT Demographics         | 2/24/2022       | DRAFT             |                |                |
|--------------------------|-----------------|-------------------|----------------|----------------|
| Source: 2019 ACS         |                 |                   |                |                |
|                          |                 |                   |                |                |
|                          |                 |                   |                |                |
| AGE                      | 2000 (Number)   | 2019 (Number)     |                |                |
| under 5                  | 751             | 1,0