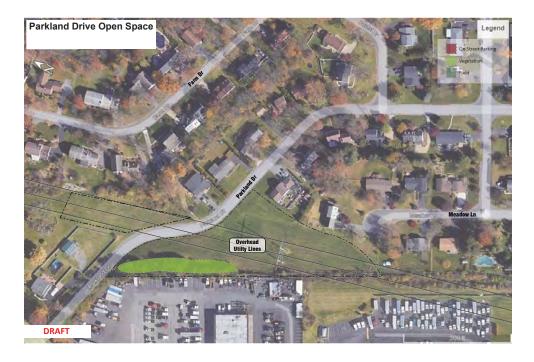

Golden Oaks 2 acres

1948 Latta Street, Allentown, PA 18104

**Parkland Drive** 

4480 Parkland Drive, Allentown, PA 18104

**Stoneridge Terrace** 1.4 acres 1160 Dylan Drive, Allentown, PA 18104

Twin Grove 2 acres 1347 N. 21st Street, Allentown, PA 18104