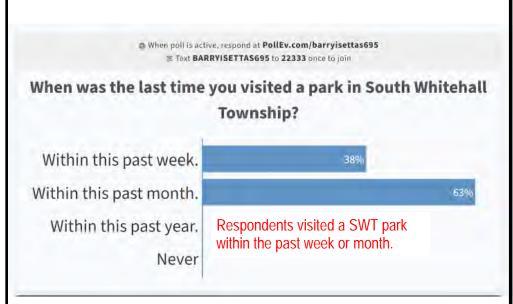

|                |               |               |
|                |               |               |
|                |               |               |
|                |               |               |
|                |               |               |
|                |               |               |
|                |               |               |
|                |               |               |
|                |               |               |
|                |               |               |
|                |               |               |

### SOUTH WHITEHALL TOWNSHIP PARK, RECREATION, OPEN SPACE, AND TRAIL PLAN



Popular responses:

Tennis
Walking
Historic Preservation
Picnicking
Community Gardening
Dog Walking
Biking
Playgrounds
Hiking



**Tennis** 

























What activity/park improvement do you wish was more available?

Concerts responded to you wish was more available?

Concerts rewer playground somewhere yoga courts fitness stations circuit play township tennis making walking

Popular responses:

Pickleball Dog Park







# HAMPSHIRE COURT PARK SOUTH WHITEHALL TOWNSHIP PARK, RECREATION, OPEN SPACE, AND TRAIL PLAN



### **Park Description**

The park is located in a residential area. Only on-street parallel parking is available, and there are no ADA designated spots.

Hampshire Court is located on both park edges and there are residences on the other two park edges. There are separate play stuctures which include: a half court basketball court, slides, swings, rockers, and monkey bars. None of the facilities are ADA accessible.

Hamp