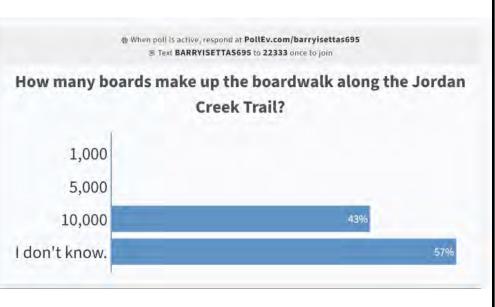

|
|                |               |               |
|                |               |               |
|                |               |               |
|                |               |               |
|                |               |               |
|                |               |               |
|                |               |               |
|                |               |               |
|                |               |               |
|                |               |               |
|                |               |               |

### SOUTH WHITEHALL TOWNSHIP PARK, RECREATION, OPEN SPACE, AND TRAIL PLAN



Popular responses:

Tennis
Walking
Historic Preservation
Picnicking
Community Gardening
Dog Walking
Biking
Playgrounds
Hiking



**Tennis** 

























What activity/park improvement do you wish was more available?

Concerts responded to you wish was more available?

Concerts rewer playground somewhere yoga courts fitness stations circuit play township tennis making walking

Popular responses:

Pickleball Dog Park







# HAMPSHIRE COURT PARK SOUTH WHITEHALL TOWNSHIP PARK, RECREATION, OPEN SPACE, AND TRAIL PLAN



### **Park Description**

The park is located in a residential area. Only on-street parallel parking is available, and there are no ADA designated spots.

Hampshire Court is located on both park edges and there are residences on the other two park edges. There are separate play stuctures which include: a half court basketball court, slides, swings, rockers, and monkey bars. None of the facilities are ADA accessible.