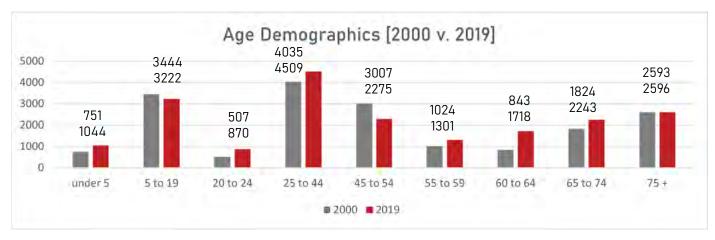

| Mon-Fri<br>Tuesdays | 26-Jul<br>10-Aug | 7-Sep                    | Winchester Heights Winchester Heights        | 4:30-7:30pm                 | Teens, Adults, Seniors                                                                 |



## South Whitehall Township NATURAL FEATURES



Natural Resource Conservation Priority Areas 2627 acres



Woodlands-Inner Woodlands 977 / 136 acres



Hydrography-Floodplains-Wetlands 124 / 882 / 39 acres



Riparian Buffers - Hydric Soils 675 / 453 acres



Steep Slopes 916 acres



Natural Heritage Inventory 175 (Core Habitat) - 299 (Support Landscape)



## South Whitehall Township GENERAL INFORMATION

#### Gender Distribution (2000 v 2019)





#### Population Demographics [2000 v. 2019]





| SWT Demographics         | 2/24/2022       | DRAFT             |                |                |
|--------------------------|-----------------|-------------------|----------------|----------------|
| Source: 2019 ACS         |                 |                   |                |                |
|                          |                 |                   |                |                |
|                          |                 |                   |                |                |
| AGE                      | 2000 (Number)   | 2019 (Number)     |                |                |
| under 5                  | 751             | 1,044             |                |                |
| 5 to 19                  | 3444