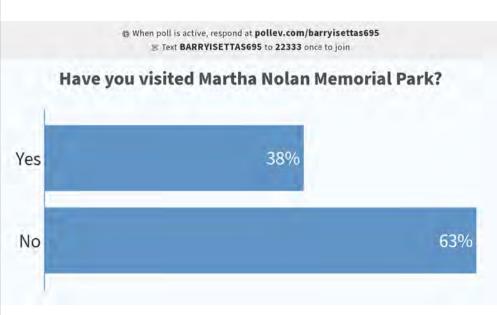

Martha Nolan Memorial Park 3910 Kilmer Street, Allentown, PA 18104

0.6 acre

Playground, Picnic Table, Bench, Basketball

South Whitehall Chase Park

2.4 acres

3700 Lincoln Avenue, Allentown, PA 18104 Playground, Picnic Table, Bench, Basketball