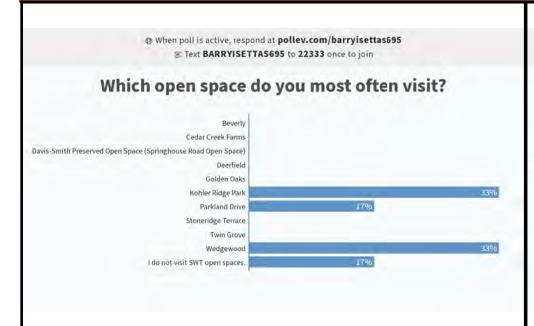

s695

∞ Text BARRYISETTAS695 to 22333 once to join

What can be improved at South Whitehall Chase Park?

basin-landscaping seating

SOUTH WHITEHALL TOWNSHIP PARK, RECREATION, OPEN SPACE, AND TRAIL PLAN







SOUTH WHITEHALL TOWNSHIP PARK, RECREATION, OPEN SPACE, AND TRAIL PLAN





⊕ When poll is active, respond at pollev.com/barryisettas695
▼ Text BARRYISETTAS695 to 22333 once to join

What do you like about Spring Valley Estates Park?



What can be improved at Spring Valley Estates Park?



SOUTH WHITEHALL TOWNSHIP PARK, RECREATION, OPEN SPACE, AND TRAIL PLAN

THE VISTAS - PARK













SOUTH WHITEHALL TOWNSHIP PARK, RECREATION, OPEN SPACE, AND TRAIL PLAN







## **OPEN SPACE**

open space as is; open lawn

SOUTH WHITEHALL TOWNSHIP PARK, RECREATION, OPEN SPACE, AND TRAIL PLAN







## South Whitehall Township PROT Recreation and Event Programming- Preliminary Observations Lindsay L. Taylor, CPRP

#### Parks

- Compared to national standards through the National Recreation & Park Association's (NRPA) Park Metrics program, South Whitehall currently compares similarly to municipalities of similar size (20,000 population).
- A little ahead in terms of basketball courts, flat fields and softball / baseball fields;
- Behind in terms of tennis courts, pickleball courts and dog parks.
- These numbers will change over the next ten years with development that seeks to attract diverse residents of all ages and varying income levels, age restricted and nonage restricted.
- Several school fields used by youth sports- need to confirm actual use.
  - Do adult groups use school