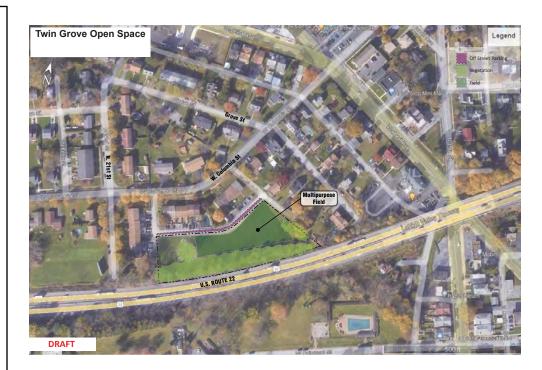

Golden Oaks 2 acres

1948 Latta Street, Allentown, PA 18104

**Parkland Drive** 

4480 Parkland Drive, Allentown, PA 18104

**Stoneridge Terrace** 1.4 acres 1160 Dylan Drive, Allentown, PA 18104

Twin Grove 2 acres 1347 N. 21st Street, Allentown, PA 18104