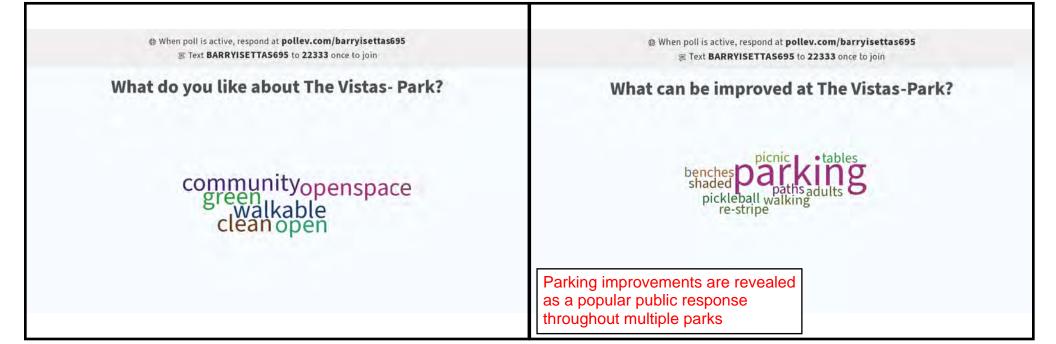

#### Pocket Parks (continued)

**Springhouse West Park** 4320 Farm Drive, Allentown, PA 18104

The Vistas Park

5320 Clauser Road, Orefield, PA 18069

**The Vistas Playground** 1872 Emerald Drive, Orefield, PA 18069