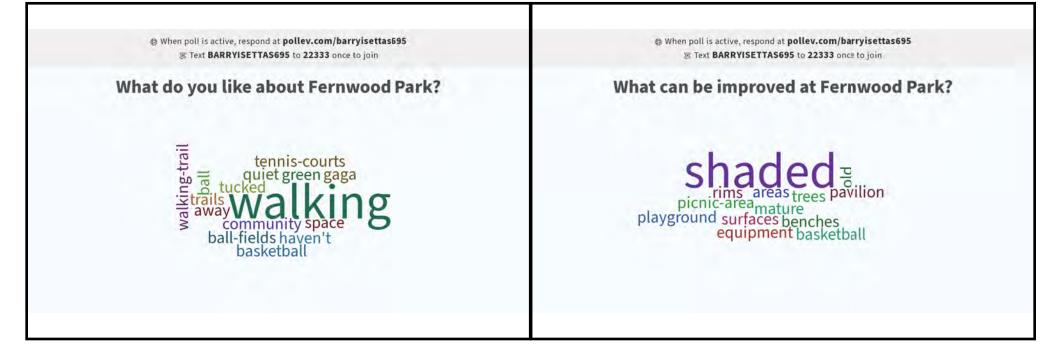

2.32 acres

1350 Devon Circle, Allentown, PA 18104 Playground, Benches

Fernwood Park

1900 Molinaro Drive, Allentown, PA 18104

10 acres

Playground, Benches, Basketball, Baseball, Walking Trails

Grandlawn Park