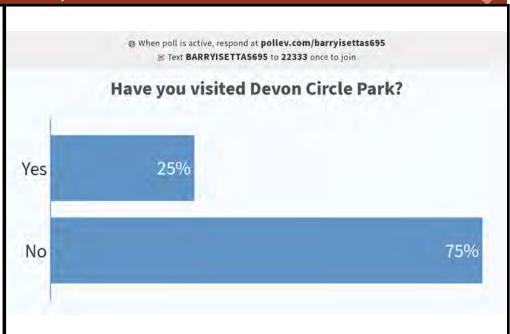

#### Pocket Parks

**Bungalow Park** 3530 Fairview Street, Allentown, PA 18104

Playground, Benches, Basketball

**Cedar Creek Farms** 

800 Parkway Road, Allentown, PA 18104

3.67 acres Soccer

1.2 acres

**Devon Circle Park** 

2.32 acres

1350 Devon Circle, Allentown, PA 18104 Playground, Benches

Fernwood Park

1900 Molinaro Drive, Allentown, PA 18104

10 acres

Playground, Benches, Basketball, Baseball, Walking Trails

Grandlawn Park