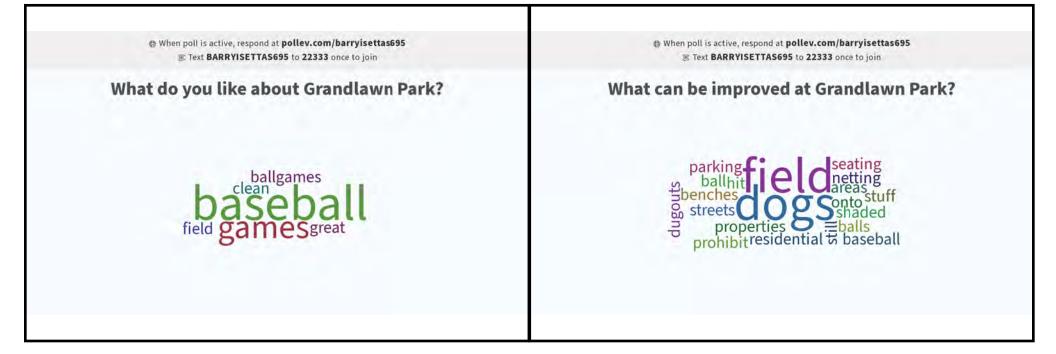

1337 N. 28th Street, Allentown, PA 18104

**2.78** acres

Playground, Picnic Table, Baseball, Basketball, Benches

**Grove Street Park** 

2329 Grove Street, Allentown, PA 18104

0.5 acre

Playground, Picnic Tables, Grill, Benches