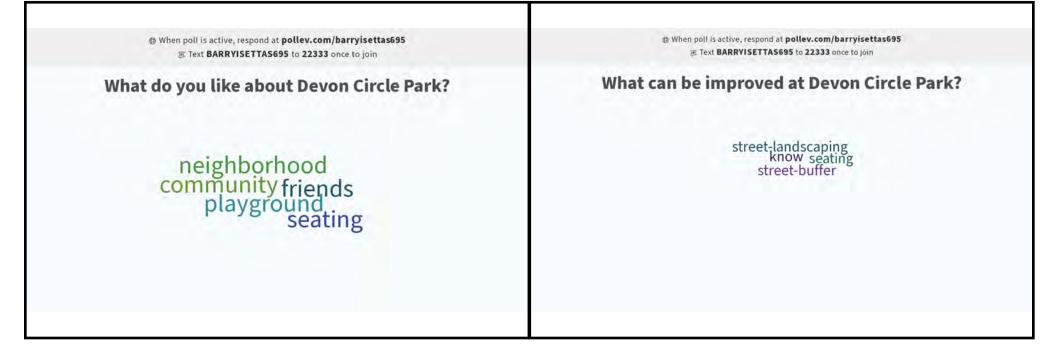

#### Pocket Parks

**Bungalow Park** 3530 Fairview Street, Allentown, PA 18104

Playground, Benches, Basketball

**Cedar Creek Farms** 

800 Parkway Road, Allentown, PA 18104

3.67 acres Soccer

1.2 acres

**Devon Circle Park** 

2.32 acres

1350 Devon Circle, Allentown, PA 18104 Playground, Benches

Fernwood Park

1900 Molinaro Drive, Allentown, PA 18104

10 acres

Playground, Benches, Basketball, Baseball, Walking Trails

Grandlawn Park