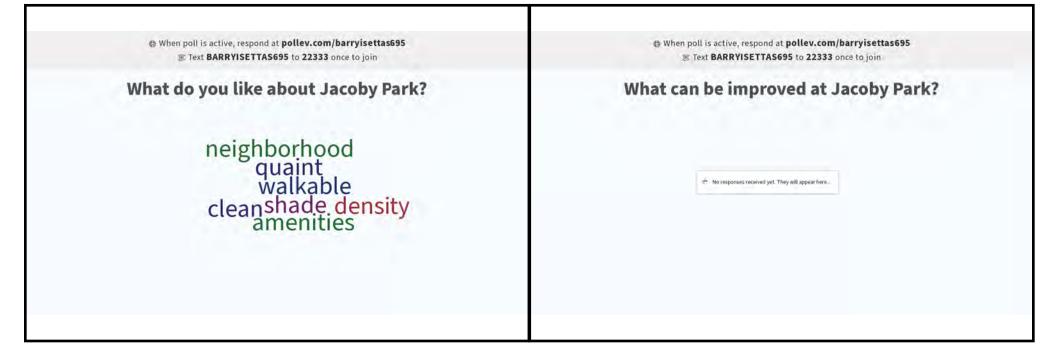

**Hampshire Court Park** 

4012 Hampshire Court, Allentown, PA 18104

1 acre

Playground, Picnic Table, Bench, 1/2 court Basketball

**Jacoby Park** 

4229 Midland Road, Allentown, PA 18104

1.4 acres

Playground, Picnic Table, Bench, Basketball