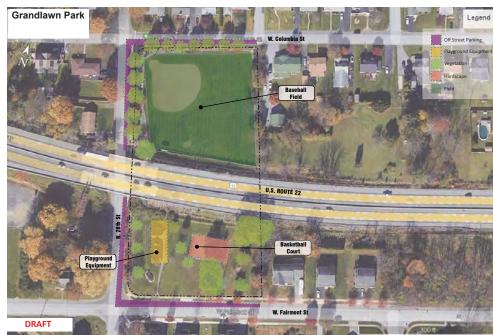

1337 N. 28th Street, Allentown, PA 18104

**2.78** acres

Playground, Picnic Table, Baseball, Basketball, Benches

**Grove Street Park** 

2329 Grove Street, Allentown, PA 18104

0.5 acre

Playground, Picnic Tables, Grill, Benches