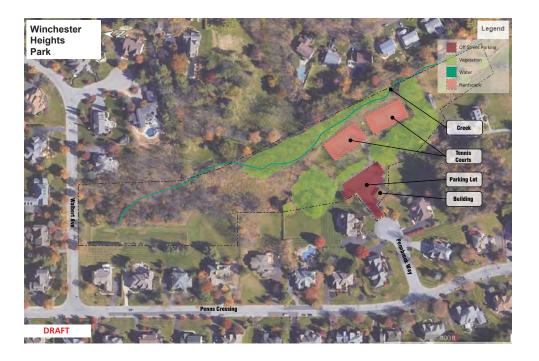

Winchester Heights Park

3765 Pennbrook Way, Allentown, PA 18104

Playground, Picnic Table, Bench

7.6313 acre

Soccer, Basketball

0.3965 acre

Playground, Bench

5 acres

Picnic Tables, Benches, Tennis