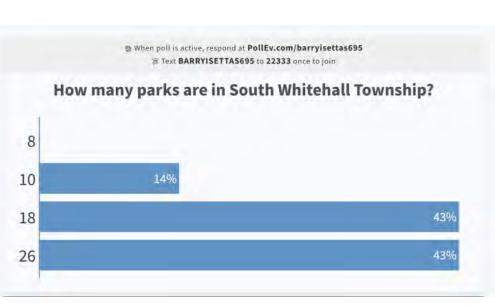

|
|                |               |               |
|                |               |               |
|                |               |               |
|                |               |               |
|                |               |               |
|                |               |               |
|                |               |               |
|                |               |               |
|                |               |               |
|                |               |               |
|                |               |               |

### SOUTH WHITEHALL TOWNSHIP PARK, RECREATION, OPEN SPACE, AND TRAIL PLAN



Popular responses:

Tennis
Walking
Historic Preservation
Picnicking
Community Gardening
Dog Walking
Biking
Playgrounds
Hiking



**Tennis** 

























What activity/park improvement do you wish was more available?

Concerts responded to you wish was more available?

Concerts rewer playground somewhere yoga courts fitness stations circuit play township tennis making walking

Popular responses:

Pickleball Dog Park







# HAMPSHIRE COURT PARK SOUTH WHITEHALL TOWNSHIP PARK, RECREATION, OPEN SPACE, AND TRAIL PLAN



### **Park Description**

The park is located in a residential area. Only on-street parallel parking is available, and there are no ADA designated spots.

Hampshire Court is located on both park edges and there are residences on the other two park edges. There are separate play stuctures which include: a half court basketball court, slides, swings, rockers, and monkey bars. None of the facilities are ADA accessibl