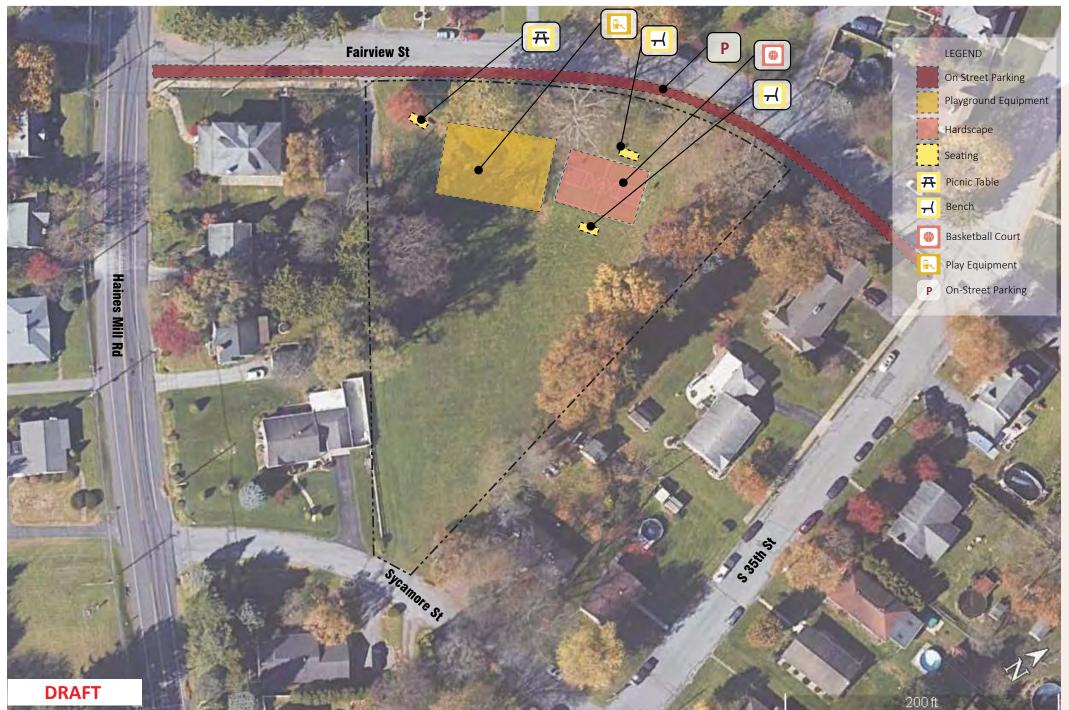

#### Pocket Parks

**Bungalow Park** 3530 Fairview Street, Allentown, PA 18104

Playground, Benches, Basketball

**Cedar Creek Farms** 

800 Parkway Road, Allentown, PA 18104

3.67 acres Soccer

1.2 acres

**Devon Circle Park** 