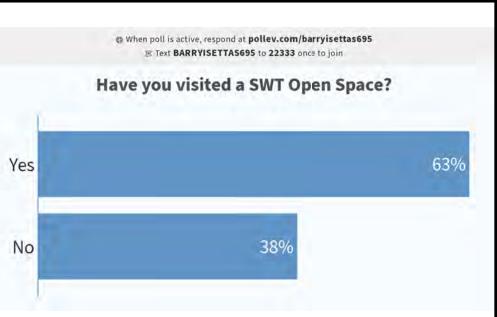

95

∞ Text BARRYISETTAS695 to 22333 once to join

What can be improved at South Whitehall Chase Park?

basin-landscaping seating

SOUTH WHITEHALL TOWNSHIP PARK, RECREATION, OPEN SPACE, AND TRAIL PLAN







SOUTH WHITEHALL TOWNSHIP PARK, RECREATION, OPEN SPACE, AND TRAIL PLAN





⊕ When poll is active, respond at pollev.com/barryisettas695
▼ Text BARRYISETTAS695 to 22333 once to join

What do you like about Spring Valley Estates Park?



What can be improved at Spring Valley Estates Park?



SOUTH WHITEHALL TOWNSHIP PARK, RECREATION, OPEN SPACE, AND TRAIL PLAN

THE VISTAS - PARK













SOUTH WHITEHALL TOWNSHIP PARK, RECREATION, OPEN SPACE, AND TRAIL PLAN







## **OPEN SPACE**

open space as is; open lawn

SOUTH WHITEHALL TOWNSHIP PARK, RECREATION, OPEN SPACE, AND TRAIL PLAN







## South Whitehall Township PROT Recreation and Event Programming- Preliminary Observations Lindsay L. Taylor, CPRP

#### Parks

- Compared to national standards through the National Recreation & Park Association's (NRPA) Park Metrics program, South Whitehall currently compares similarly to municipalities of similar size (20,000 population).
- A little ahead in terms of basketball courts, flat fields and softball / baseball fields;
- Behind in terms of tennis courts, pickleball courts and dog parks.
- These numbers will change over the next ten years with development that seeks to attract diverse residents of all ages and varying income levels, age restricted and nonage restricted.
- Several school fields used by youth sports- need to confirm actual use.
  - Do adult groups use school fa