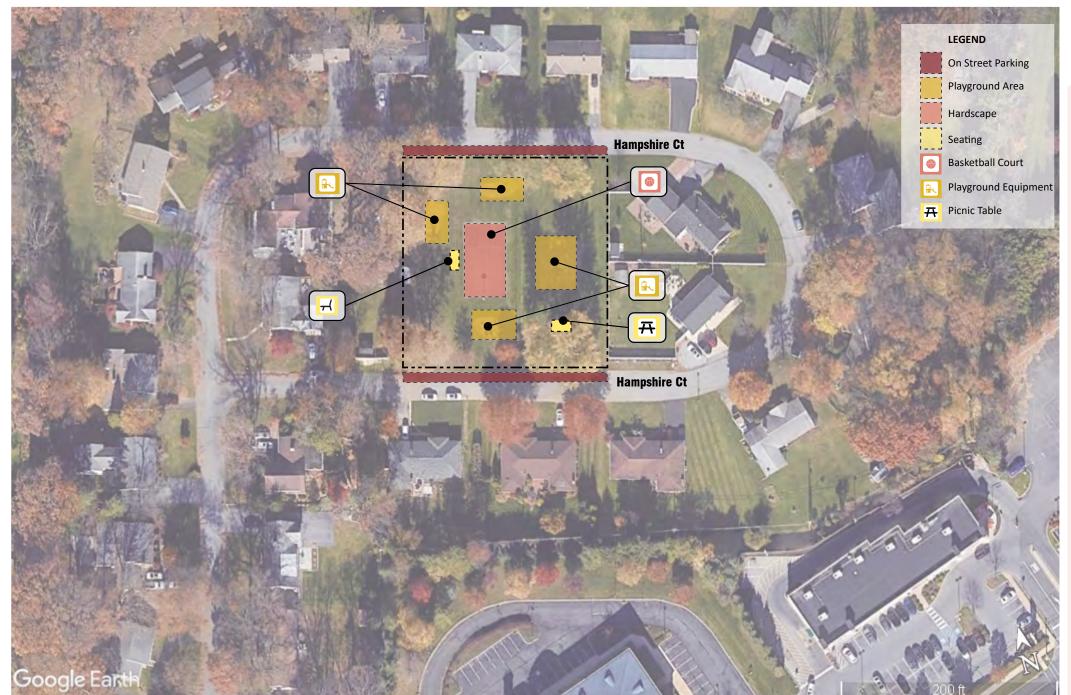

**Hampshire Court Park** 

4012 Hampshire Court, Allentown, PA 18104

1 acre

Playground, Picnic Table, Bench, 1/2 court Basketball

**Jacoby Park** 

4229 Midland Road, Allentown, PA 18104

1.4 acres

Playground, Picnic Table, Bench, Basketball