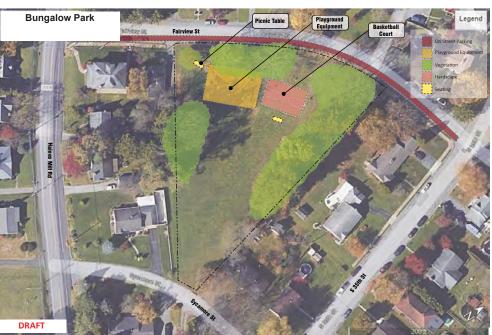

#### Pocket Parks

**Bungalow Park** 3530 Fairview Street, Allentown, PA 18104

Playground, Benches, Basketball

**Cedar Creek Farms** 

800 Parkway Road, Allentown, PA 18104

3.67 acres Soccer

1.2 acres

**Devon Circle Park** 