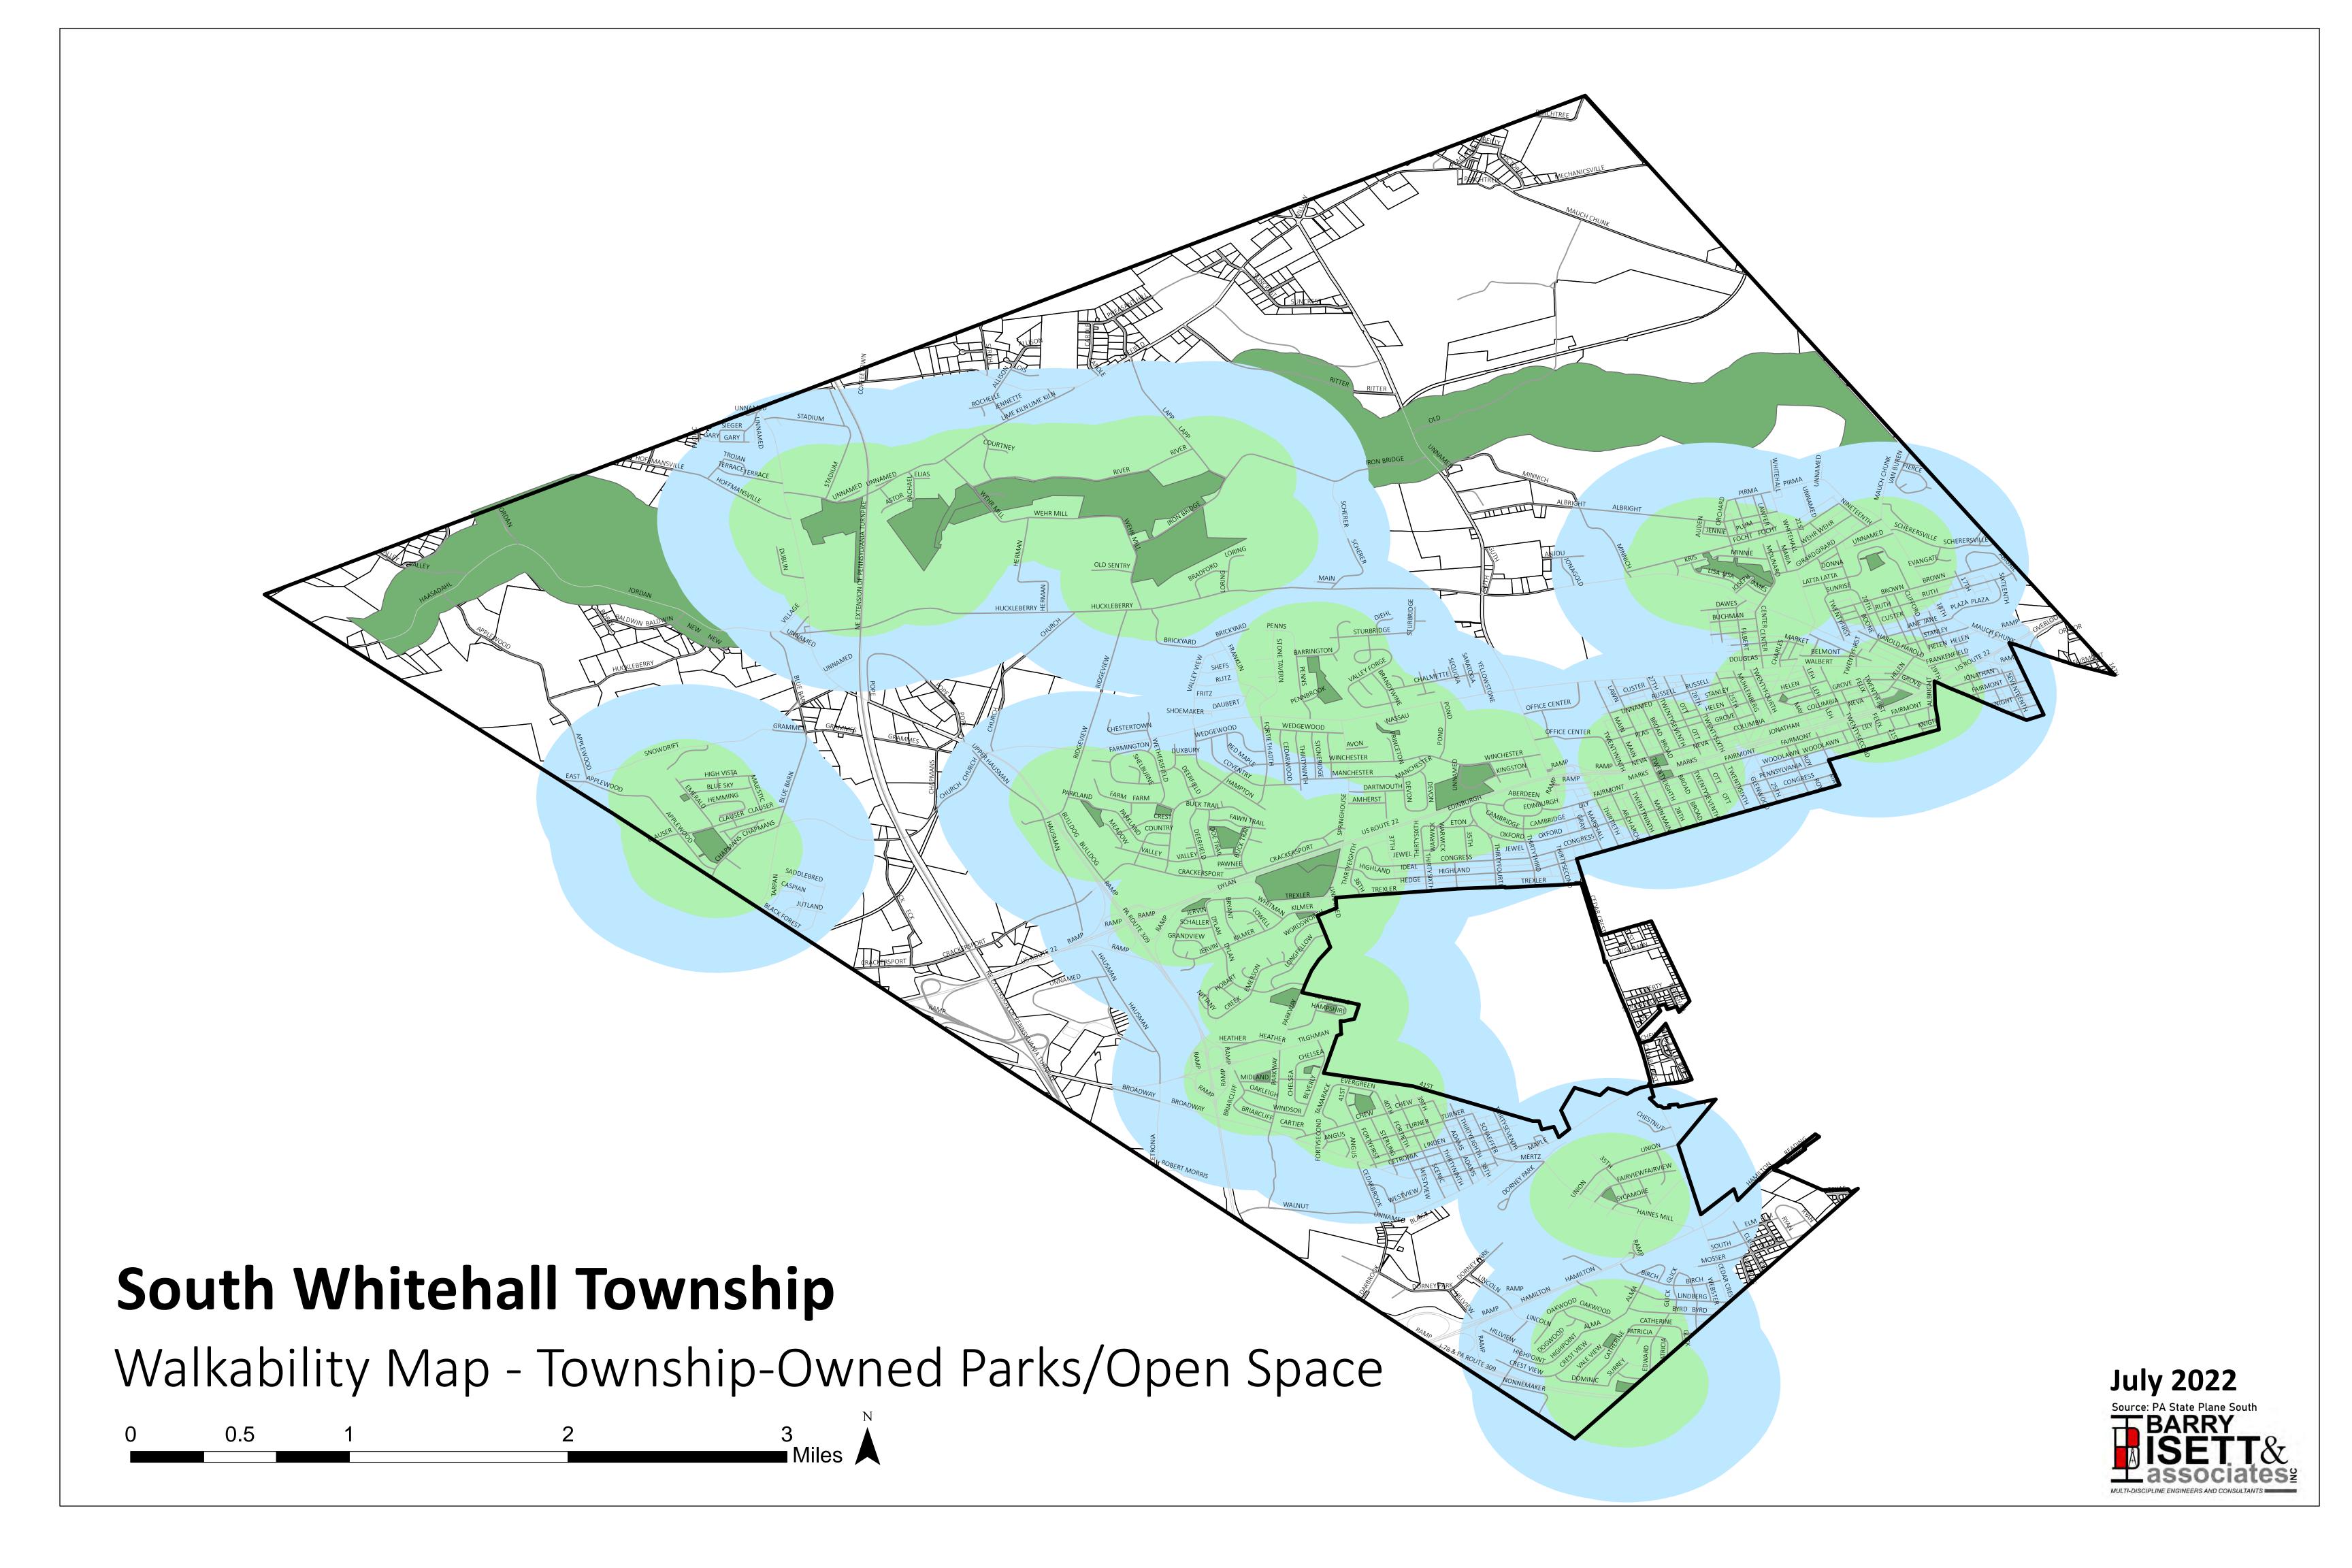

park in Ridge Farms
    - Winchester Heights
      - Only two courts provided.
      - o SWT building tennis program there.
      - o "If you build it, they will come."
- Include County parks in list of parks and open spaces.
- Develop a listing of facilities in surrounding communities, Upper Macungie,
   North Whitehall, Salisbury, Whitehall, Lowhill, Lower Macungie, Allentown that can help residents in identifying public park facilities they can visit?
  - SWT residents visit parks outside SWT.
    - Examples: Grange Park spray park (Upper Macungie),
       Camp Olympic Pump Track (Lower Macungie), Jordan
       Park Skate Park (Allentown).
- Continue development of Jordan Creek Greenway Trail.
  - Link parks where possible to the trail via a network of on-road and off road trails.









South Whitehall Township PROST 3/2/2022

| $\overline{}$ | 740/                                                              | <del></del>                                      |                                                  |     |                                                  |                                                  |                                                  | ·   |                                                  |                                                  |           |
|---------------|-------------------------------------------------------------------|--------------------------------------------------|--------------------------------------------------|-----|--------------------------------------------------|--------------------------------------------