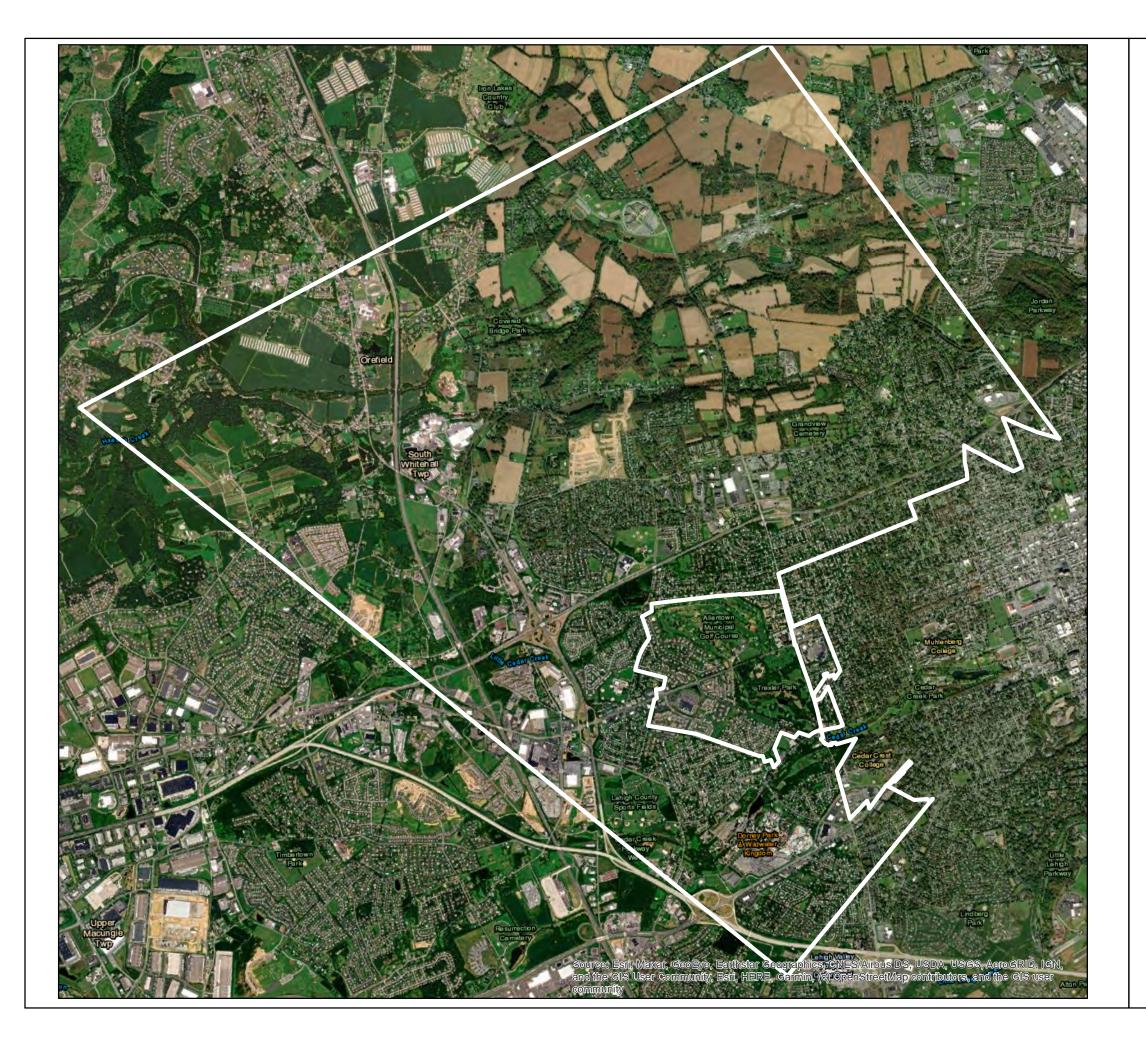

|                      |
| Teen centers                             |                     | 12,044                            |                      |
| Stadiums                                 |                     | 9,126                             |                      |
| Indoor ice rink                          |                     | 7,911                             |                      |
| Arena                                    |                     | 7,102                             |                      |
| Performance Anphitheater                 |                     | 11,000                            |                      |
| Nature Centers                           |                     | 11,704                            |                      |



## Park, Recreation, Open Space and Trail Plan Update

Sout Whitehall Township Lehigh County, Pennsylvania



#### Legend

South Whitehall Border

1 inch = 3,333 feet





South Whitehall Township PROST 3/2/2022

|              | TAOK                                                   | 1     | F.1. |     | A   | N4  | I   | 11  | A     | 0   | 0-4      |
|--------------|--------------------------------------------------------|-------|------|-----|-----|-----|-----|-----|-------|-----|----------|
| _            | TASK<br>OVERVIEW                                       | Jan   | Feb  | Mar | Apr | May | Jun | Jul | Aug   | Sep | Oct      |
| A.<br>1      | Review                                                 |       |      |     |     |     |     |     |       |     |          |
| 2