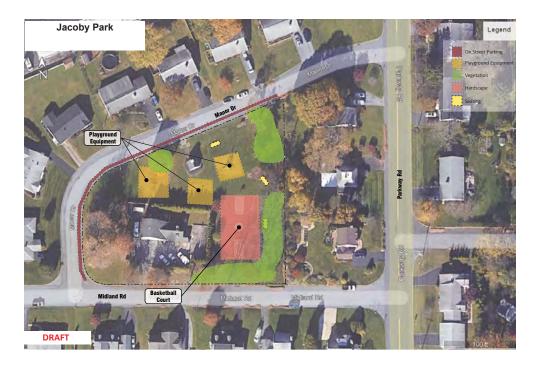

**Hampshire Court Park** 

4012 Hampshire Court, Allentown, PA 18104

1 acre

Playground, Picnic Table, Bench, 1/2 court Basketball

**Jacoby Park** 

4229 Midland Road, Allentown, PA 18104

1.4 acres

Playground, Picnic Table, Bench, Basketball