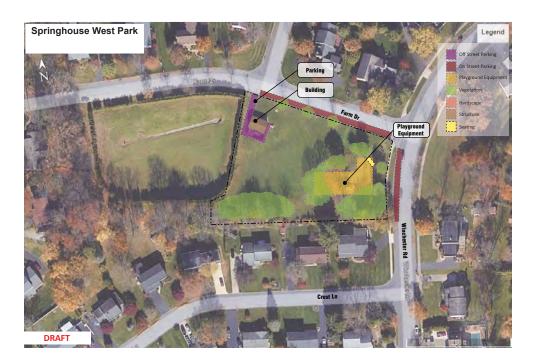

#### Pocket Parks (continued)

**Springhouse West Park** 4320 Farm Drive, Allentown, PA 18104

The Vistas Park

5320 Clauser Road, Orefield, PA 18069

**The Vistas Playground** 1872 Emerald Drive, Orefield, PA 18069