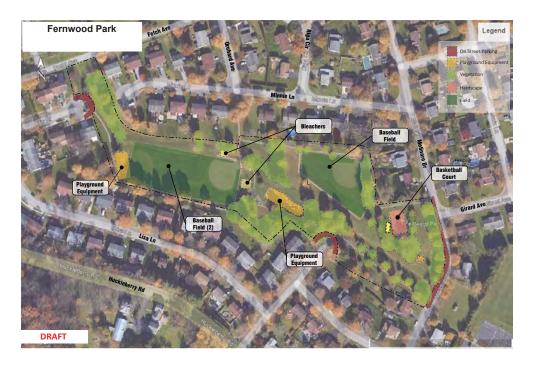

2.32 acres

1350 Devon Circle, Allentown, PA 18104 Playground, Benches

Fernwood Park

1900 Molinaro Drive, Allentown, PA 18104

10 acres

Playground, Benches, Basketball, Baseball, Walking Trails

Grandlawn Park