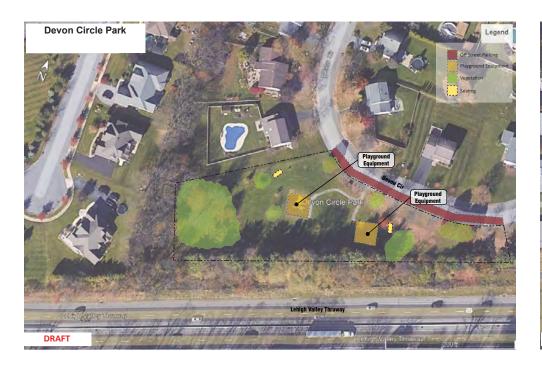

2.32 acres

1350 Devon Circle, Allentown, PA 18104 Playground, Benches

Fernwood Park

1900 Molinaro Drive, Allentown, PA 18104

10 acres

Playground, Benches, Basketball, Baseball, Walking Trails

Grandlawn Park