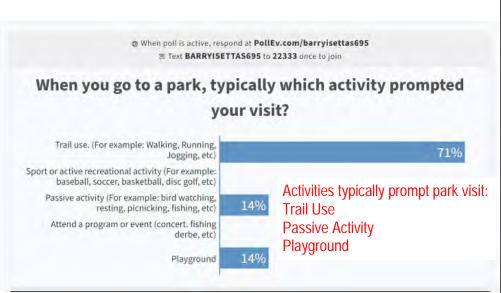

|               |               |
|                |               |               |
|                |               |               |
|                |               |               |
|                |               |               |
|                |               |               |
|                |               |               |
|                |               |               |
|                |               |               |
|                |               |               |
|                |               |               |

### SOUTH WHITEHALL TOWNSHIP PARK, RECREATION, OPEN SPACE, AND TRAIL PLAN



Popular responses:

Tennis
Walking
Historic Preservation
Picnicking
Community Gardening
Dog Walking
Biking
Playgrounds
Hiking



**Tennis** 

























What activity/park improvement do you wish was more available?

Concerts responded to you wish was more available?

Concerts rewer playground somewhere yoga courts fitness stations circuit play township tennis making walking

Popular responses:

Pickleball Dog Park







# HAMPSHIRE COURT PARK SOUTH WHITEHALL TOWNSHIP PARK, RECREATION, OPEN SPACE, AND TRAIL PLAN



### **Park Description**

The park is located in a residential area. Only on-street parallel parking is available, and there are no ADA designated spots.

Hampshire Court is located on both park edges and there are residences on the other two park edges. There are separate play stuctures which include: a half court basketball court, slides, swings, rockers, and monkey bars. None of the facilities are ADA accessible.

Hampsh