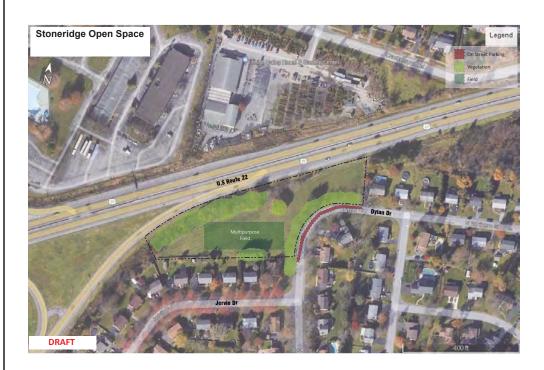

Golden Oaks 2 acres

1948 Latta Street, Allentown, PA 18104

**Parkland Drive** 

4480 Parkland Drive, Allentown, PA 18104

**Stoneridge Terrace** 1.4 acres 1160 Dylan Drive, Allentown, PA 18104

Twin Grove 2 acres 1347 N. 21st Street, Allentown, PA 18104