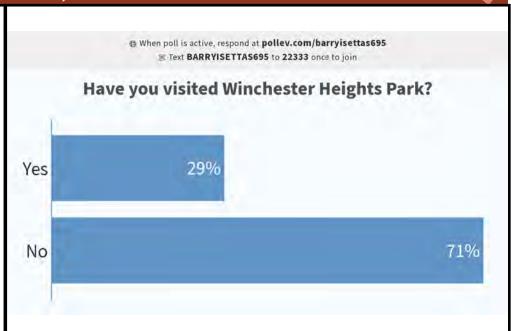

cation hamilton south walkable accessible neighborhoods neighborhood ⊕ When poll is active, respond at pollev.com/barryisettas695

∞ Text BARRYISETTAS695 to 22333 once to join

What can be improved at South Whitehall Chase Park?

basin-landscaping seating

SOUTH WHITEHALL TOWNSHIP PARK, RECREATION, OPEN SPACE, AND TRAIL PLAN







SOUTH WHITEHALL TOWNSHIP PARK, RECREATION, OPEN SPACE, AND TRAIL PLAN





⊕ When poll is active, respond at pollev.com/barryisettas695
▼ Text BARRYISETTAS695 to 22333 once to join

What do you like about Spring Valley Estates Park?



What can be improved at Spring Valley Estates Park?



SOUTH WHITEHALL TOWNSHIP PARK, RECREATION, OPEN SPACE, AND TRAIL PLAN

THE VISTAS - PARK













SOUTH WHITEHALL TOWNSHIP PARK, RECREATION, OPEN SPACE, AND TRAIL PLAN







## **OPEN SPACE**

open space as is; open lawn

SOUTH WHITEHALL TOWNSHIP PARK, RECREATION, OPEN SPACE, AND TRAIL PLAN







## South Whitehall Township PROT Recreation and Event Programming- Preliminary Observations Lindsay L. Taylor, CPRP

#### Parks

- Compared to national standards through the National Recreation & Park Association's (NRPA) Park Metrics program, South Whitehall currently compares similarly to municipalities of similar size (20,000 population).
- A little ahead in terms of basketball courts, flat fields and softball / baseball fields;
- Behind in terms of tennis courts, pickleball courts and dog parks.
- These numbers will change over the next ten years with development that seeks to attract diverse residents of all ages and varying income levels, age restricted and