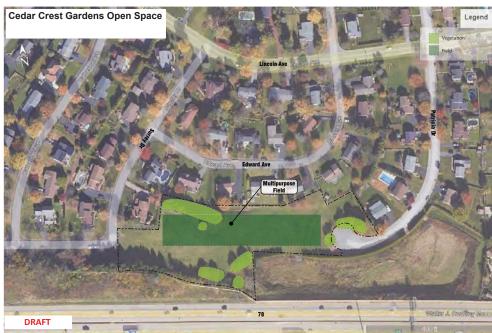

## Summary of Park Facilities & Conditions Project #\_\_\_\_\_1091421

Project # 1091421
Project Name SWT PROS
Client S. Whitehall Township
Date of Inspection
Conducted by

| barryisett.com             |       |               |                    |                   |        | _          |            |          |          |               |        |        |            |              |           |          |          |               |                     |         |               |             |                |                   | _             |          |           |           |              |                  |              | _           |        |
|----------------------------|-------|---------------|--------------------|-------------------|--------|------------|------------|----------|----------|---------------|--------|--------|------------|--------------|-----------|----------|----------|---------------|---------------------|---------|---------------|-------------|----------------|-------------------|---------------|----------|-----------|-----------|--------------|------------------|--------------|-------------|--------|
| Park                       | Acres | Year Acquired | Playground 5-12 YO | Playground 2-5 YO | Tennis | Volleyball | Basketball | Baseball | Softball | Batting cages | Soccer | Hockey | Bocce Ball | Shuffleboard | Skatepark | Dog Park | BMX Park | Walking Trail | Pavilion - open air | Benches | Picnic tables | Game tables | Cooking Grills | Trash receptacles | Water station | Lighting | Restrooms | Bike rack | Storage shed | Concession stand | Natural Area | Pond / Lake | Camera |
| POCKET PARKS (CONT'D)      |       |               |                    |                   |        |            |            |          |          |               |        |        |            |              |           |          |          |               |                     |         |               |             |                |                   |               |          |           |           |              |                  |              |             |        |
| Spring Valley Estates Park |       |               |                    |                   |        |            |            |          |          |               |        |        |            |              |           |          |          |               |                     |         |               |             |                |                   |               |          |           |           |              |                  |              |             |        |
| Springhouse West Park      |       |               |                    |                   |        |            |            |          |          |               |        |        |            |              |           |          |          |               |                     |         |               |             |                |                   |               |          |           |           |              |                  |              |             |        |
| The Vistas Park            |       |               |                    |                   |        |            |            |          |          |               |        |        |            |              |           |          |          |               |                     |         |               |             |                |                   |               |          |           |           |              |                  |              |             |        |
| The Vistas Playground      |       |               |                    |                   |        |            |            |          |          |               |        |        |            |              |           |          |          |               |                     |         |               |             |                |                   |               |          |           |           |              |                  |              |             |        |
| OPEN SPACE                 |       |               |                    |                   |        |            |            |          |          |               |        |        |            |              |           |          |          |               |                     |         |               |             |                |                   |               |          |           |           |              |                  |              |             |        |
| Beverly                    |       |               |                    |                   |        |            |            |          |          |               |        |        |            |              |           |          |          |               |                     |         |               |             |                |                   |               |          |           |           |              |                  |              |             |        |
| Cedar Crest Gardens        |       |               |                    |                   |        |            |            |          |          |               |        |        |            |              |           |          |          |               |                     |         |               |             |                |                   |               |          |           |           |              |                  |              |             |        |
| Deerfield                  |       |               |                    |                   |        |            |            |          |          |               |        |        |            |              |           |          |          |               |                     |         |               |             |                |                   |               |          |           |           |              |                  |              |             |        |
| Golden Oaks                |       |               |                    |                   |        |            |            |          |          |               |        |        |            |              |           |          |          |               |                     |         |               |             |                |                   |               |          |           |           |              |                  |              |             |        |
| Parkland Drive             |       |               |                    |                   |        |            |            |          |          |               |        |        |            |              |           |          |          |               |                     |         |               |             |                |                   |               |          |           |           |              |                  |              |             |        |
| Stoneridge Terrace         |       |               |                    |                   |        |            |            |          |          |               |        |        |            |              |           |          |          |               |                     |         |               |             |                |                   |               |          |           |           |              |                  |              |             |        |
| Twin Grove                 |       |               |                    |                   |        |            |            |          |          |               |        |        |            |              |           |          |          |               |                     |         |               |             |                |                   |               |          |           |           |              |                  |              |             |        |
| Wedgewood                  |       |               |                    |                   |        |            |            |          |          |               |        |        |            |              |           |          |          |               |                     |         |               |             |                |                   |               |          |           |           |              |                  |              |             |        |
|                            |       |               |                    |                   |        |            |            |          |          |               |        |        |            |              |           |          |          |               |                     |         |               |             |                |                   |               |          |           |           |              |                  |              |             |        |

## Open Space.

**Beverly** 0.5 acre 632 Beverly Drive, Allentown, PA 18104

**Cedar Crest Gardens 2.77** acres 1160 Patricia Drive, Allentown, PA 18104

Deerfield 4.3 acres

1365 Doe Trail Road, Allentown, PA 18104