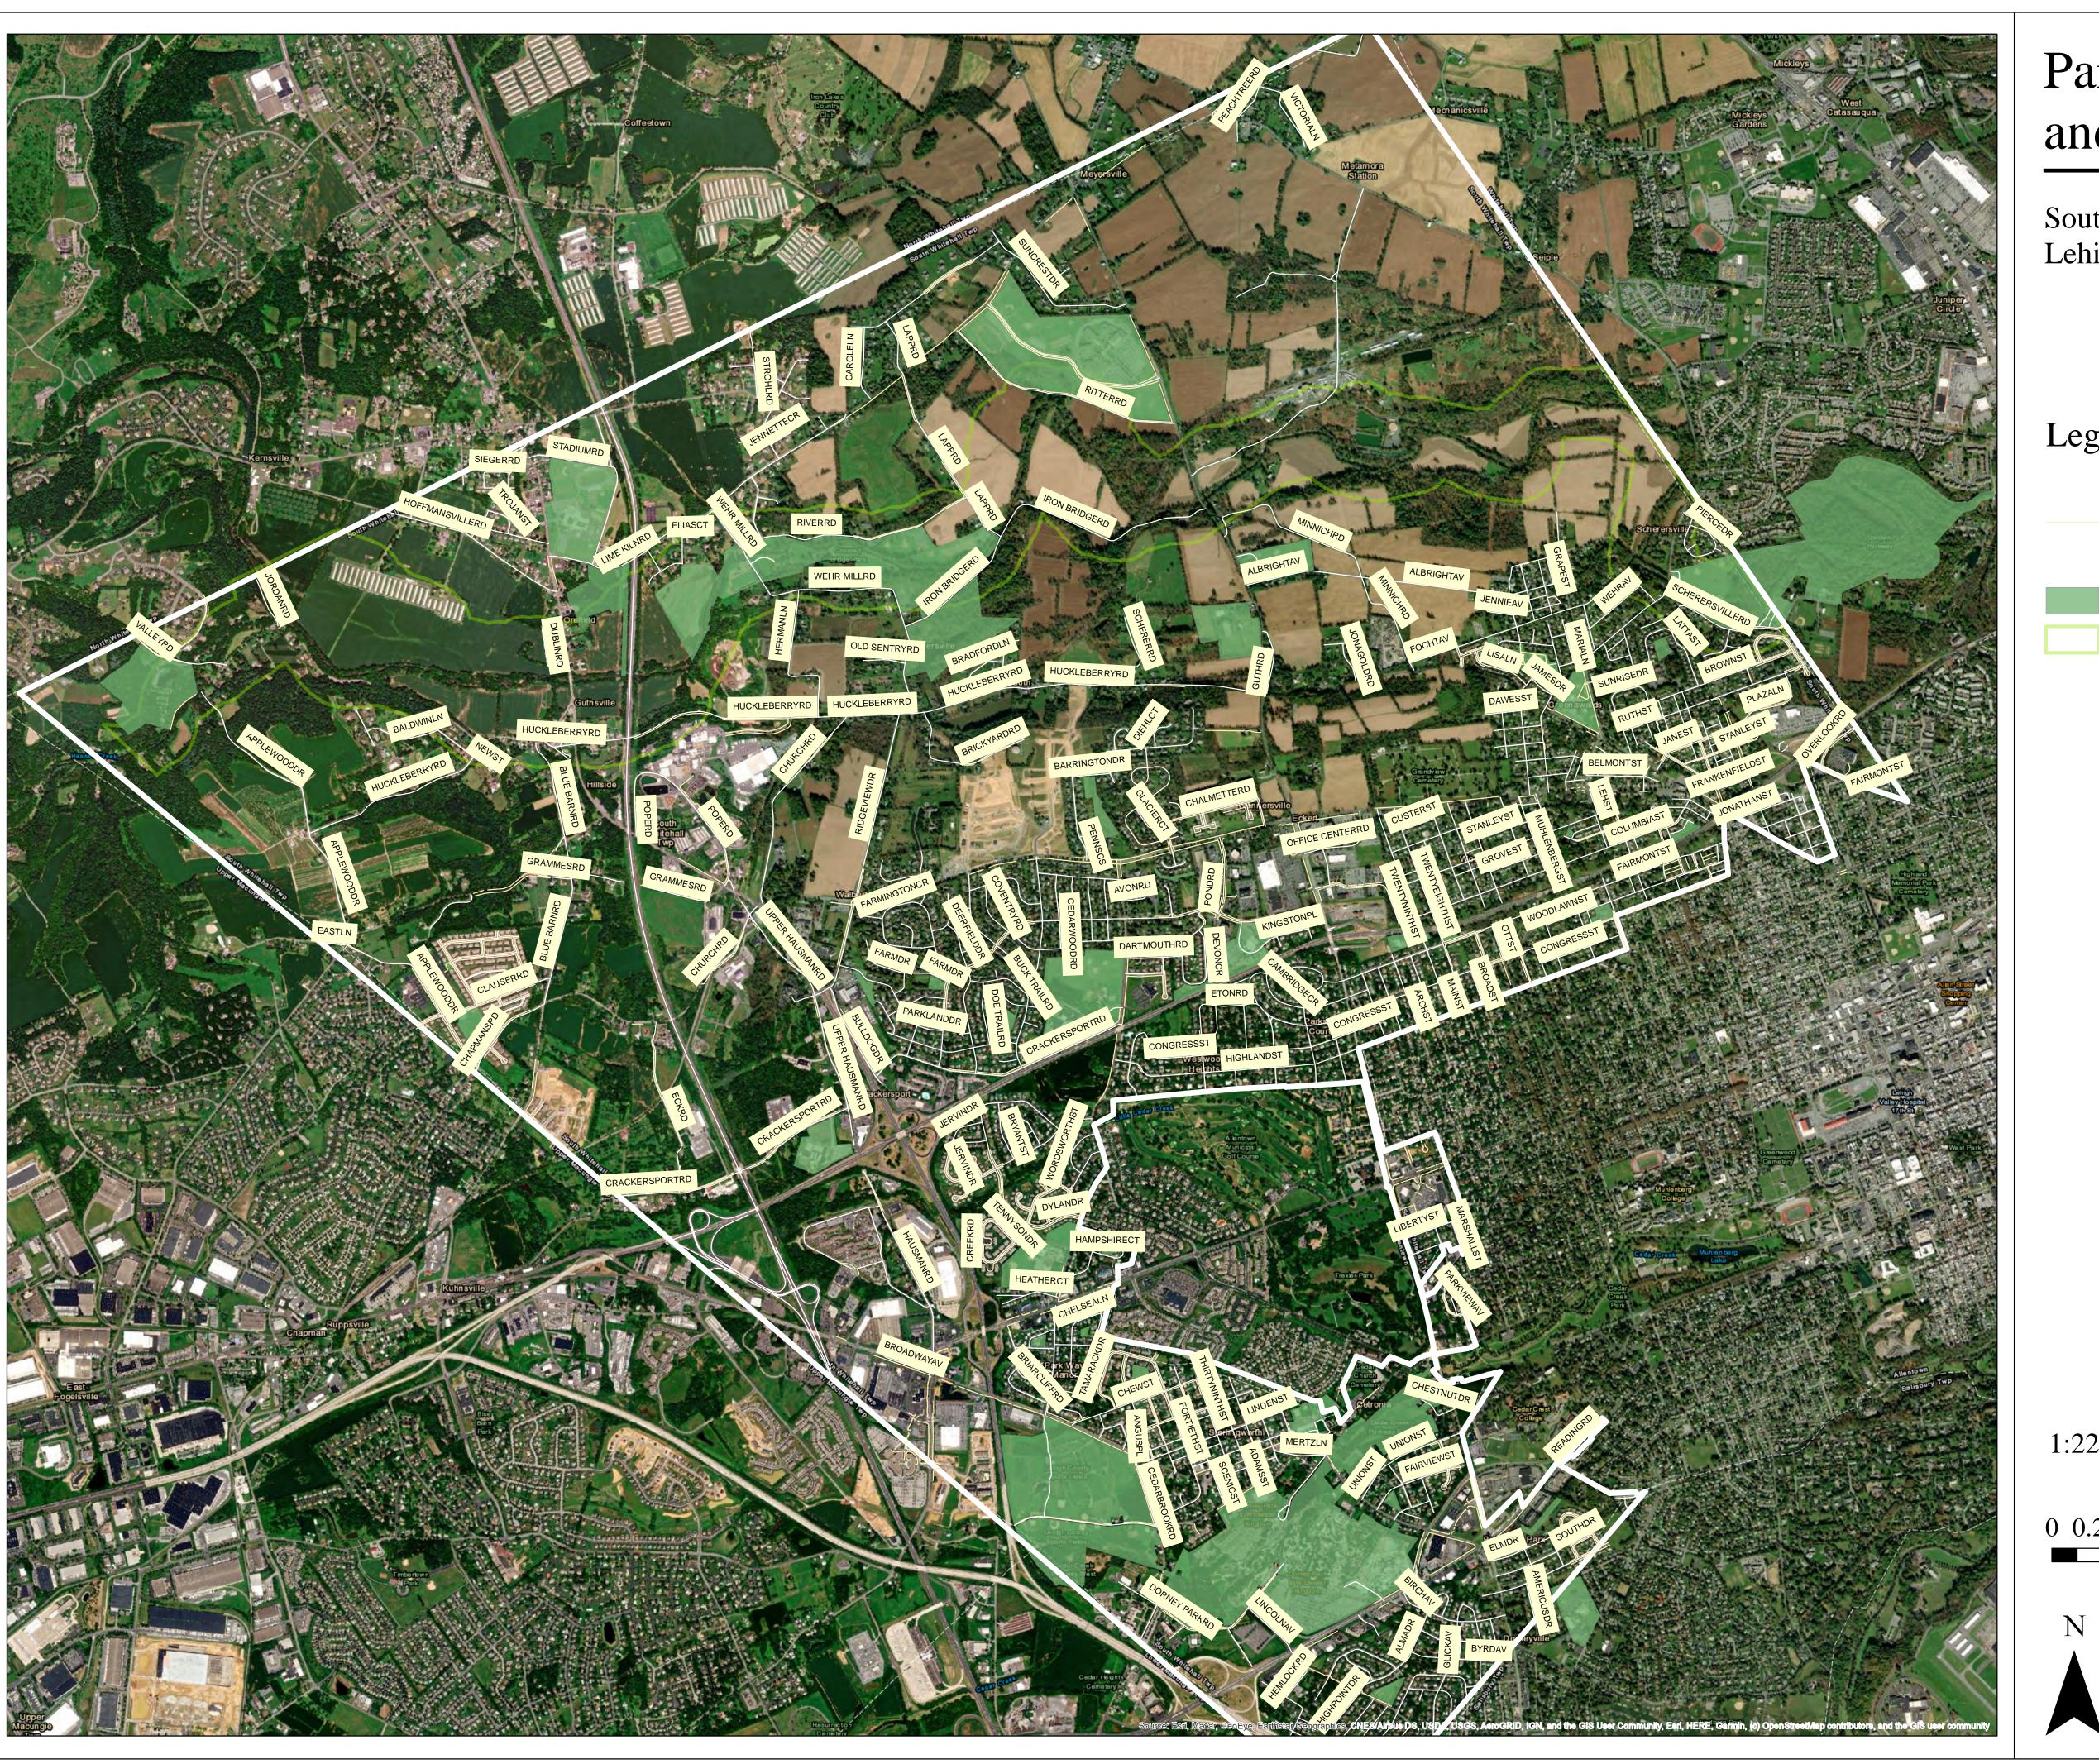

|            |        |
|                                |       |              |                   |                  |       |            |            |          |         |               |       |        |            |             |          |         |          |               |                    |         |              |            |                |                  |               |         |           |           |              |                  |              |            |        |

#### Conditions

Excellent

Good

Fair 🛑

Poor































The Vistas - Playground









Wedgewood - Open Space



Covered Bridge Park



| Jordan Creek Greenway | Kohler Ridge Park |
|-----------------------|-------------------|
|                       |                   |



## Park, Recreation, Open Space and Trail Plan Update

South Whitehall Township Lehigh County, Pennsylvania



## Legend

SWTLcIRds

sidewalks

SWTBND SPS

openspace

jordancreekgreenway

1:22,554

0 0.2250.45





### South Whitehall Township – DRAFT 4/20/22 SurveyMonkey Survey (Full Survey)

| 1. | Are you a resident of SWT?  ☐ Yes ☐ No                                                                                                                         |                                                 |
|----|----------------------------------------------------------------------------------------------------------------------------------------------------------------|-------------------------------------------------|
| 2. | What is your zip code?