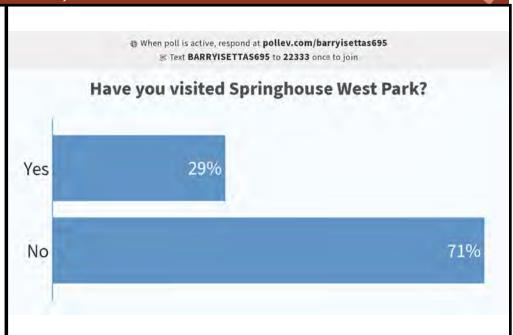

#### Pocket Parks (continued)

**Springhouse West Park** 4320 Farm Drive, Allentown, PA 18104

The Vistas Park

5320 Clauser Road, Orefield, PA 18069

**The Vistas Playground** 1872 Emerald Drive, Orefield, PA 18069