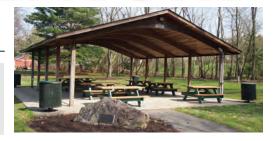

## Community Park.

**Covered Bridge Park** 

2466 Wehr Mill Road, Allentown, PA 18104 3 Pavilions, Playground, Recreation Hall, Restrooms,

165.11 acres

Picnic Tables, Grills, Benches, Volleyball, Handball, Baseball, Soccer/Football, Disc Golf Course, Walking Trails, Fishing