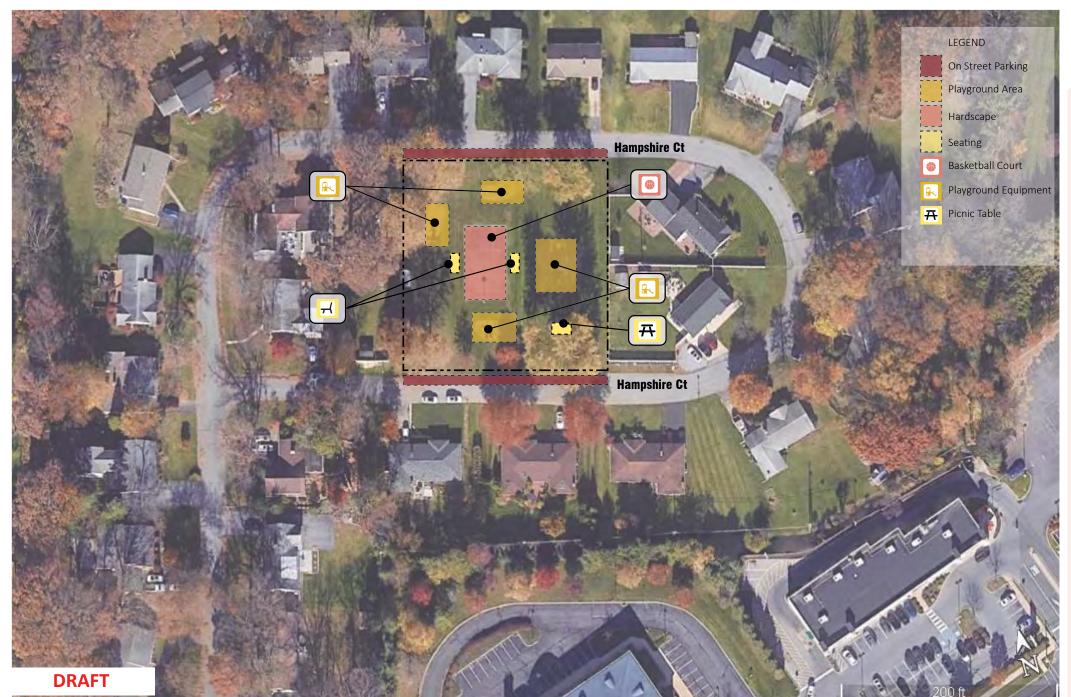

**Hampshire Court Park** 

4012 Hampshire Court, Allentown, PA 18104

1 acre

Playground, Picnic Table, Bench, 1/2 court Basketball

**Jacoby Park** 

4229 Midland Road, Allentown, PA 18104

1.4 acres

Playground, Picnic Table, Bench, Basketball