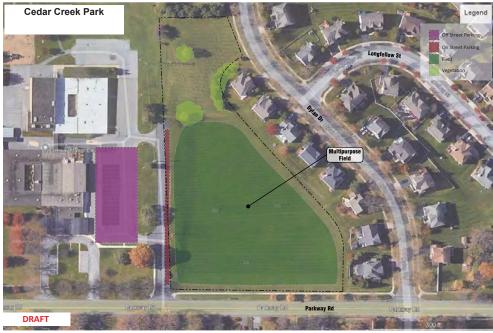

#### Pocket Parks (continued)

**Springhouse West Park** 4320 Farm Drive, Allentown, PA 18104

The Vistas Park

5320 Clauser Road, Orefield, PA 18069

**The Vistas Playground** 1872 Emerald Drive, Orefield, PA 18069