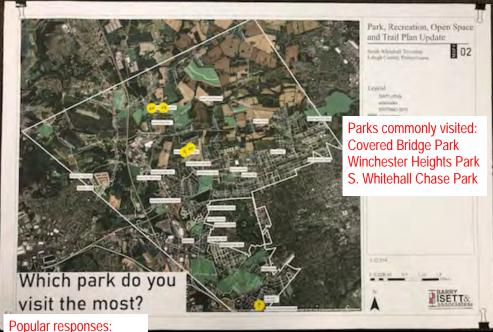

## Community Park.

**Covered Bridge Park** 

2466 Wehr Mill Road, Allentown, PA 18104 3 Pavilions, Playground, Recreation Hall, Restrooms,

165.11 acres

Picnic Tables, Grills, Benches, Volleyball, Handball, Baseball, Soccer/Football, Disc Golf Course, Walking Trails, Fishing

Winchester Heights Park

3765 Pennbrook Way, Allentown, PA 18104

Playground, Picnic Table, Bench

7.6313 acre

Soccer, Basketball

0.3965 acre

Playground, Bench

5 acres