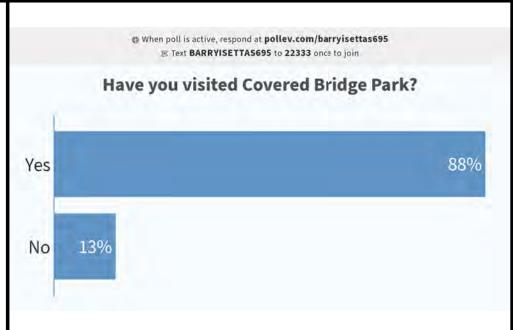

## Community Park.

**Covered Bridge Park** 

2466 Wehr Mill Road, Allentown, PA 18104 3 Pavilions, Playground, Recreation Hall, Restrooms,

165.11 acres

Picnic Tables, Grills, Benches, Volleyball, Handball, Baseball, Soccer/Football, Disc Golf Course, Walking Trails, Fishing