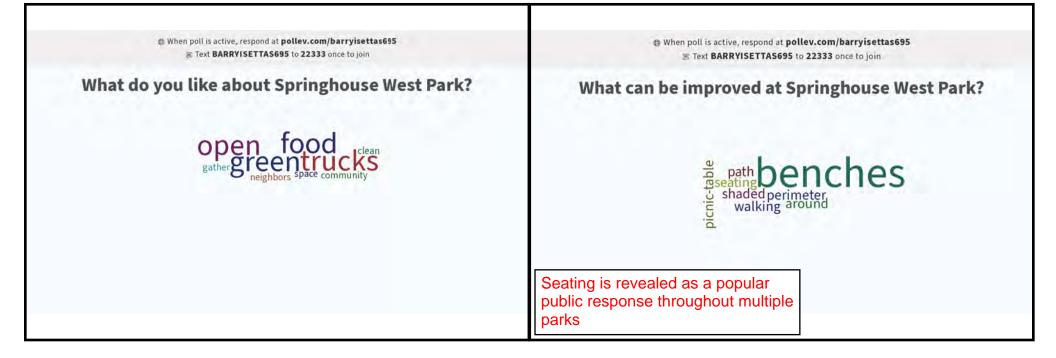

#### Pocket Parks (continued)

**Springhouse West Park** 4320 Farm Drive, Allentown, PA 18104

The Vistas Park

5320 Clauser Road, Orefield, PA 18069

**The Vistas Playground** 1872 Emerald Drive, Orefield, PA 18069