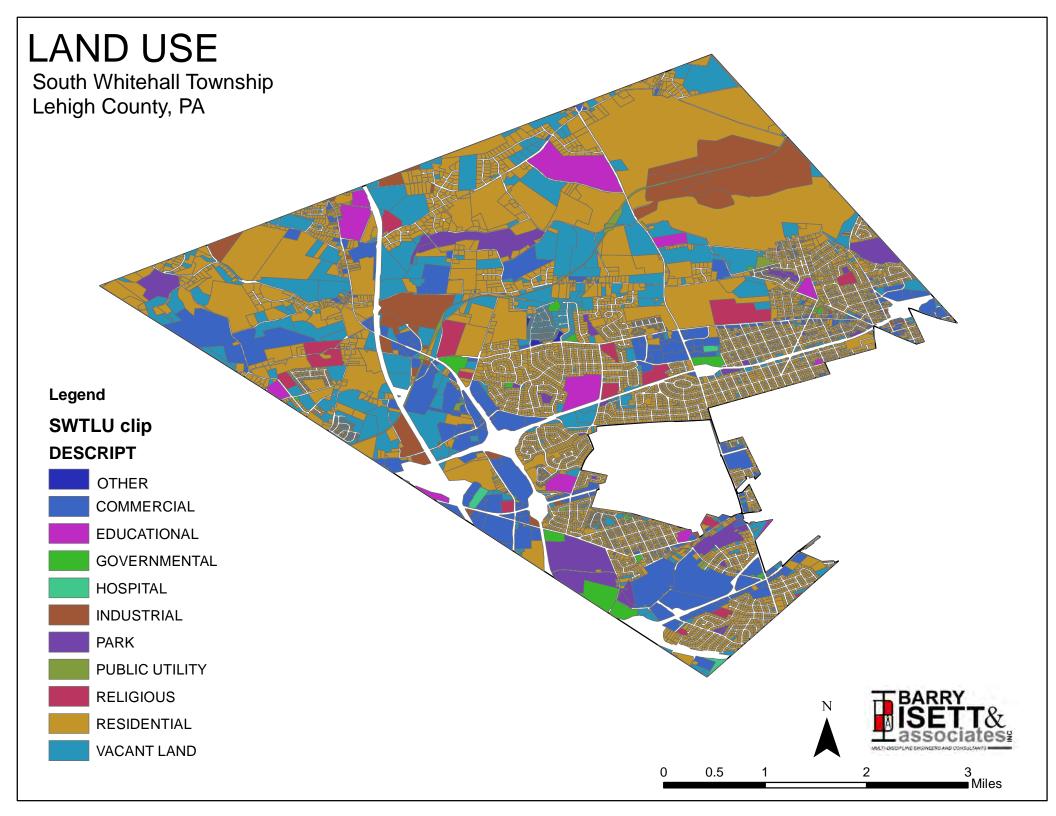

| Mon-Fri<br>Tuesdays | 26-Jul<br>10-Aug | 7-Sep                    | Winchester Heights Winchester Heights        | 4:30-7:30pm                 | Teens, Adults, Seniors                                                                 |



## South Whitehall Township NATURAL FEATURES



Natural Resource Conservation Priority Areas 2627 acres



Woodlands-Inner Woodlands 977 / 136 acres



Hydrography-Floodplains-Wetlands 124 / 882 / 39 acres



Riparian Buffers - Hydric Soils 675 / 453 acres



Steep Slopes 916 acres



Natural Heritage Inventory 175 (Core Habitat) - 299 (Support Landscape)



## South Whitehall Township GENERAL INFORMATION

#### Gender Distribution (2000 v 2019)





#### Population Demographics [2000 v. 2019]





| SWT Demographics         | 2/24/2022       | DRAFT             |                |                |
|--------------------------|-----------------|-------------------|----------------|----------------|
| Source: 2019 ACS         |                 |                   |                |