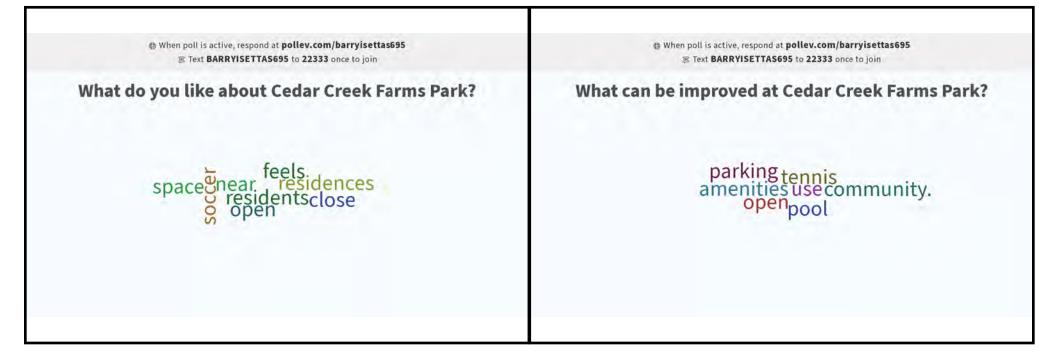

#### Pocket Parks

**Bungalow Park** 3530 Fairview Street, Allentown, PA 18104

Playground, Benches, Basketball

**Cedar Creek Farms** 

800 Parkway Road, Allentown, PA 18104

3.67 acres Soccer

1.2 acres

**Devon Circle Park** 