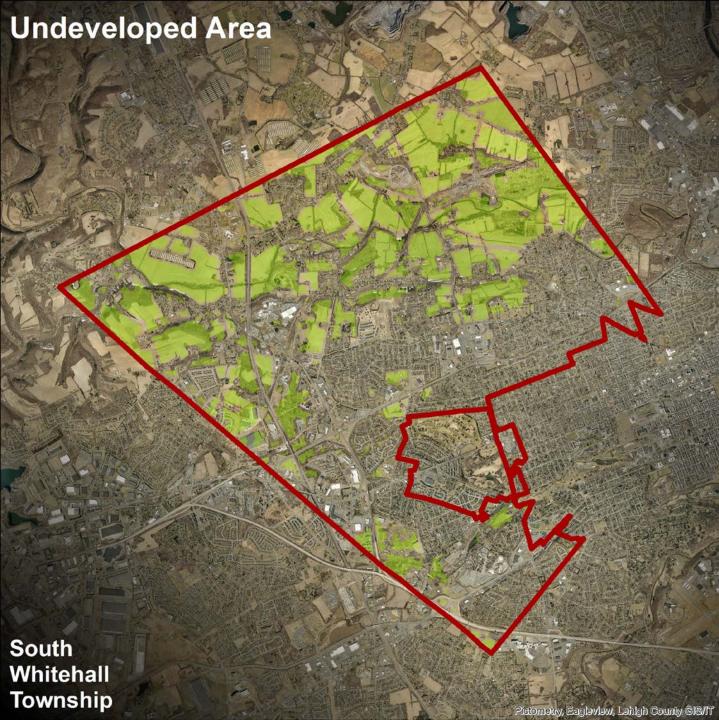

### **Resource Mapping**

Where should we protect?

Pictometry, Eagleview, Lehigh County GIS/IT

South Whitehall Township

South Whitehall Township

Pictometry, Eagleview, Lehigh County GIS/IT

| TOTALACRES  | 11,040 |
|-------------|--------|
| developed   | 7,693  |
| undeveloped | 3,346  |