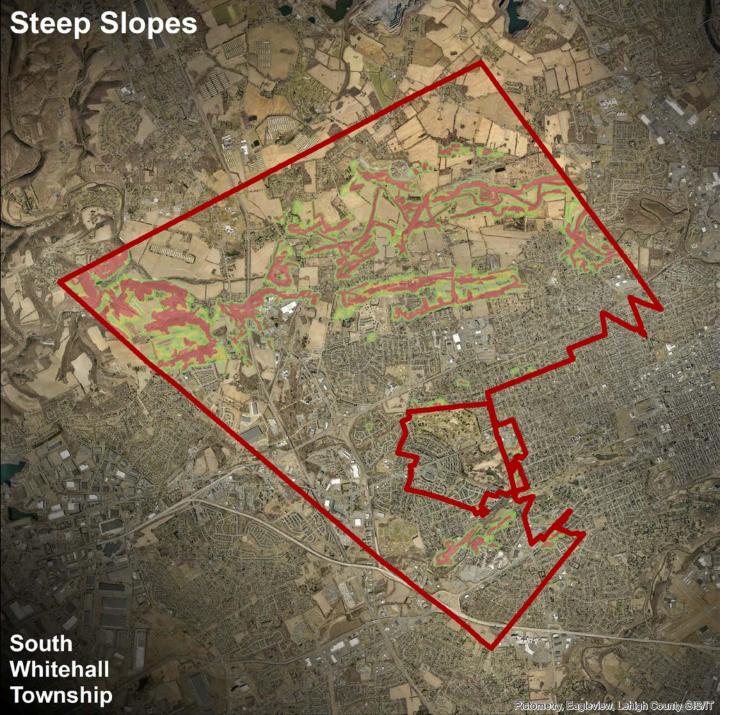

| WOODLANDS | 1,541 |
|-----------|-------|
| Edge      | 1,297 |
| Near Edge | 197   |
| Core      | 47    |

| STEEP SLOPE AREAS       | 2,433 |
|-------------------------|-------|
| 15%-25% slopes          | 334   |
| greater than 25% slopes | 1,198 |
| slope buffer area       | 900   |