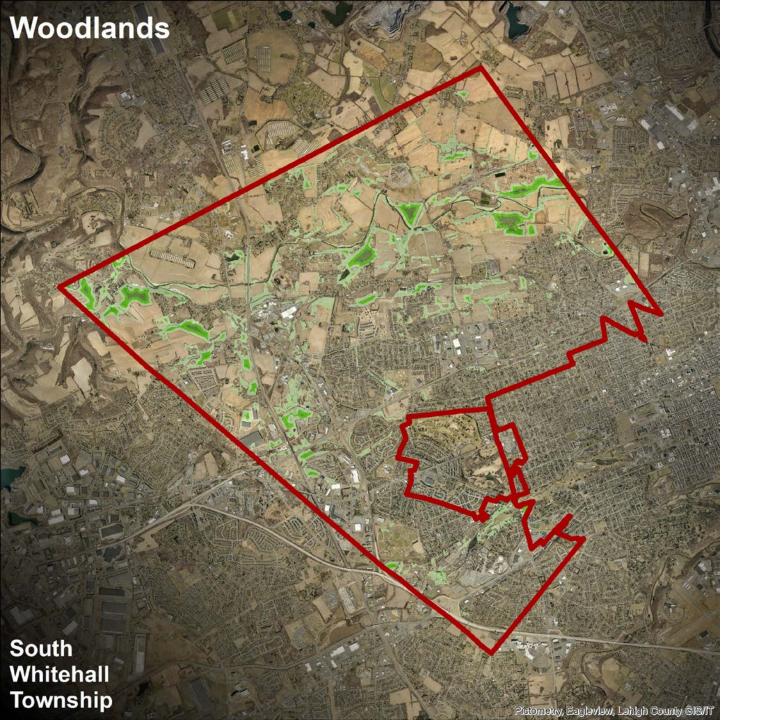

| WOODLANDS | 1,541 |
|-----------|-------|
| Edge      | 1,297 |
| Near Edge | 197   |
| Core      | 47    |

| STEEP SLOPE AREAS       | 2,433 |
|-------------------------|-------|
| 15%-25% slopes          | 334   |
| greater than 25% slopes | 1,198 |
| slope buffer area       | 900   |