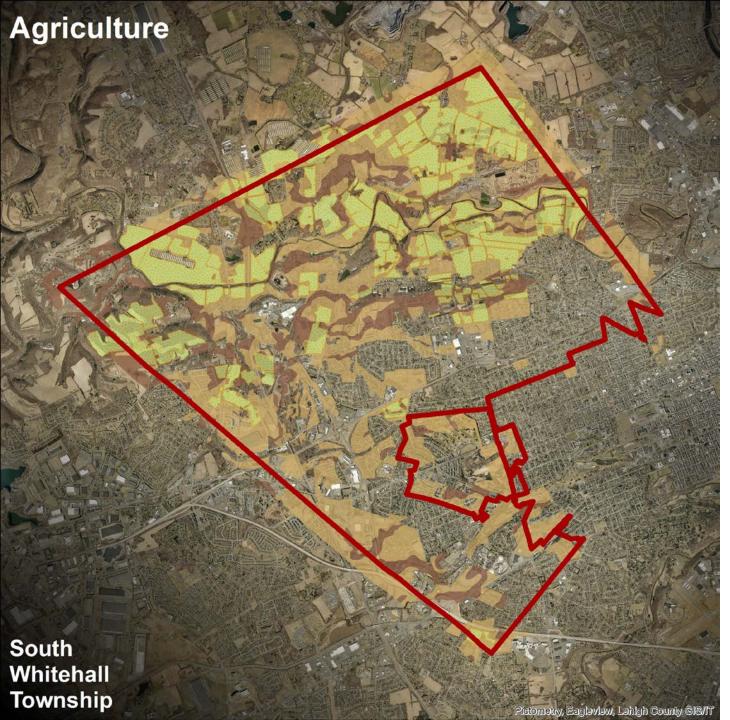

#### FARMLAND^

| Agricultural Lands                  | 2,354 |
|-------------------------------------|-------|
| Agricultural Conservation Easements | 71    |
| Agricultural Security Areas         | 79    |
| ^LVPC data                          |       |

| AG SOILS                         |       |
|----------------------------------|-------|
| All areas are prime farmland     | 4,477 |
| Farmland of statewide importance | 1,648 |