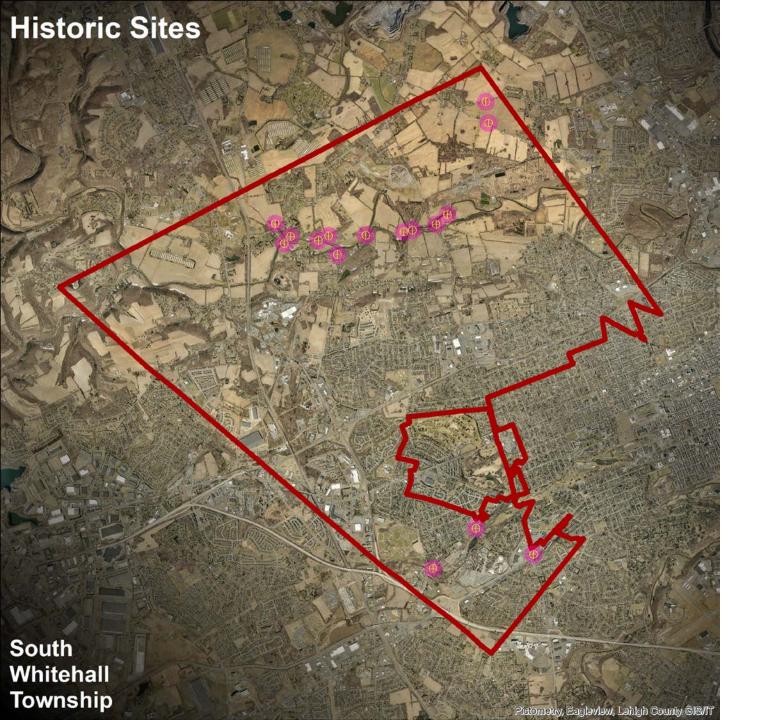

| HYDROLOGY           |     |
|---------------------|-----|
| riparian areas      | 849 |
| floodway            | 396 |
| 100-year floodplain | 486 |
| 500-year flooplain  | 171 |

| NAME                                     |
|------------------------------------------|
| Blumer House                             |
| Daniel Troxell House and Blacksmith Shop |
| Dorneyville Crossroads Settlement        |
| Guth Covered Bridge                      |
| Guth House                               |
| Haines Grist Mill                        |
| Iron Bridge                              |
| Lime Kilns                               |
| Peter Troxell House                      |
| Romig's Mill (Saeger's Mill)             |
| Wehr Covered Bridge                      |