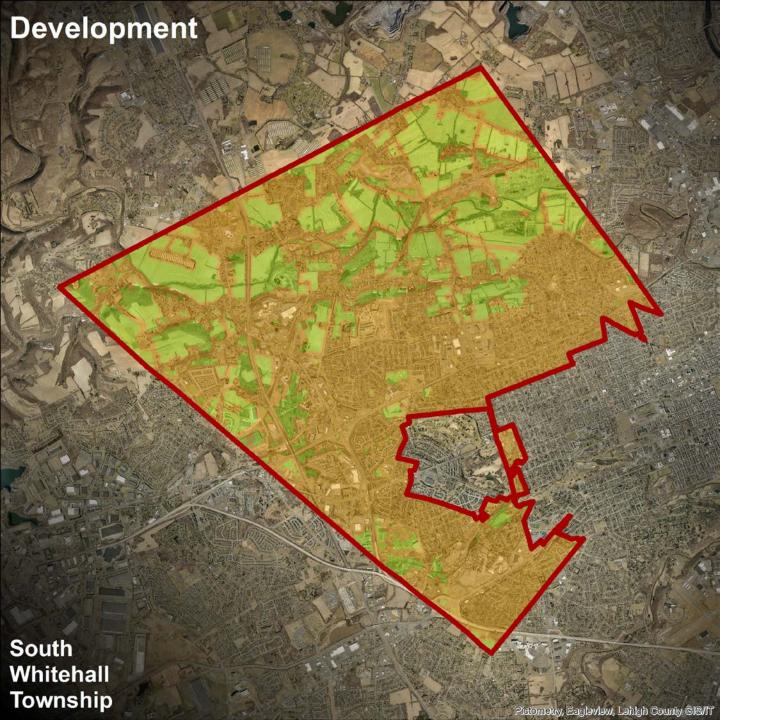

### **Resource Mapping**

Where should we protect?

Pictometry, Eagleview, Lehigh County GIS/IT

South Whitehall Township

South Whitehall Township

Pictometry, Eagleview, Lehigh County GIS/IT

| TOTALACRES  | 11,040 |
|-------------|--------|
| developed   | 7,693  |
| undeveloped | 3,346  |