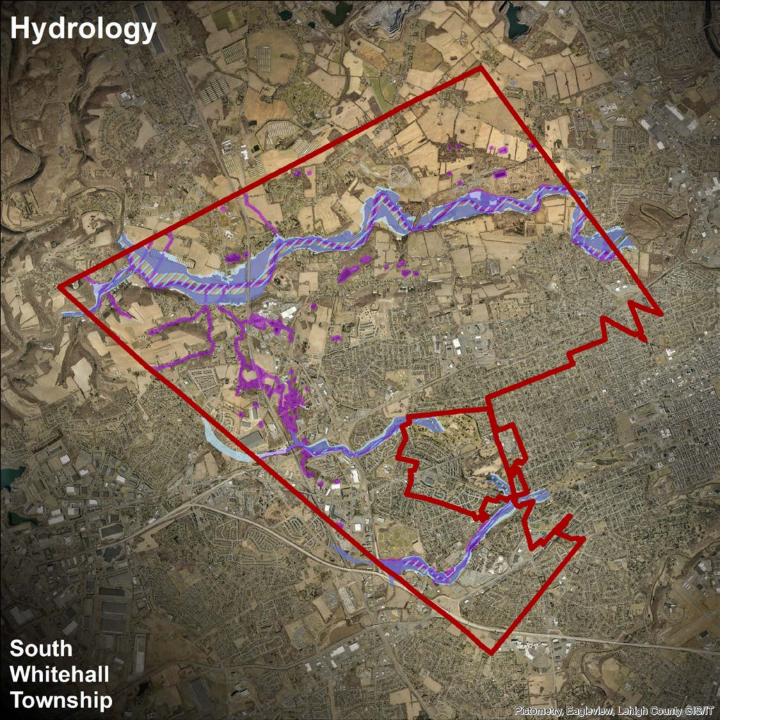

| HYDROLOGY           |     |
|---------------------|-----|
| riparian areas      | 849 |
| floodway            | 396 |
| 100-year floodplain | 486 |
| 500-year flooplain  | 171 |

| NAME                                     |
|------------------------------------------|
| Blumer House                             |
| Daniel Troxell House and Blacksmith Shop |
| Dorneyville Crossroads Settlement        |
| Guth Covered Bridge                      |
| Guth House                               |
| Haines Grist Mill                        |
| Iron Bridge                              |
| Lime Kilns                               |
| Peter Troxell House                      |
| Romig's Mill (Saeger's Mill)             |
| Wehr Covered Bridge                      |