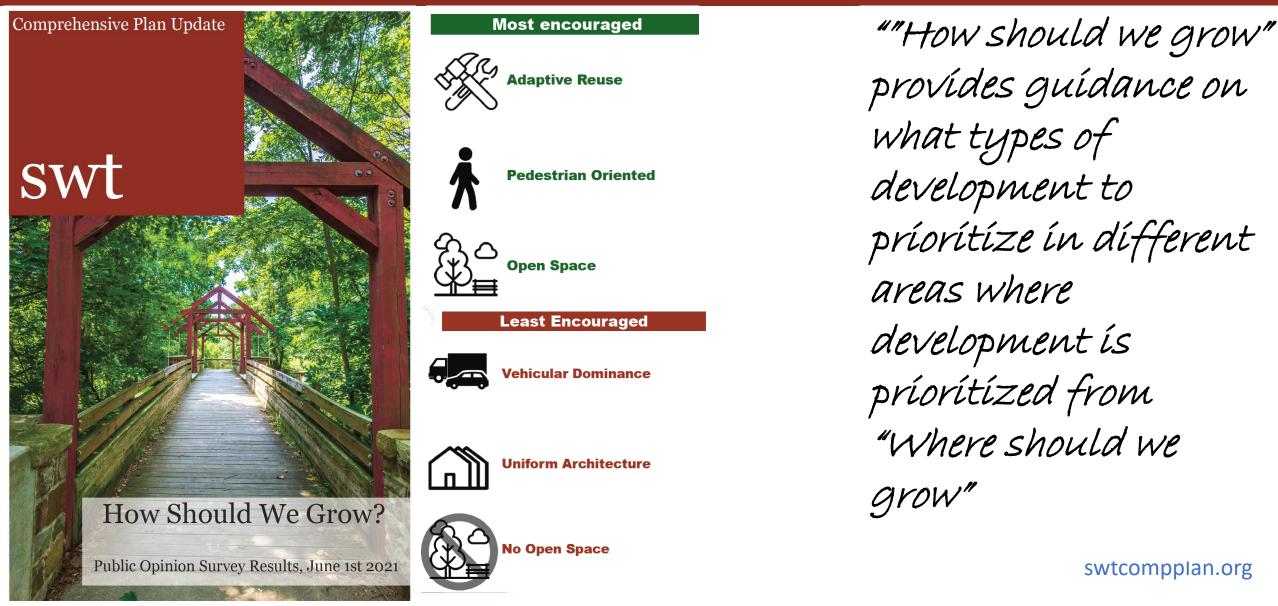

Guiding Principles form the foundation for Goals and Objectives.

ipdate

January 11, 2022

comprehensive plan update

swt

*"Where should we grow?" provídes guídance on:* 

- where to príorítíze development
- where to prioritize protection.
- *where to prioritize improvements.*