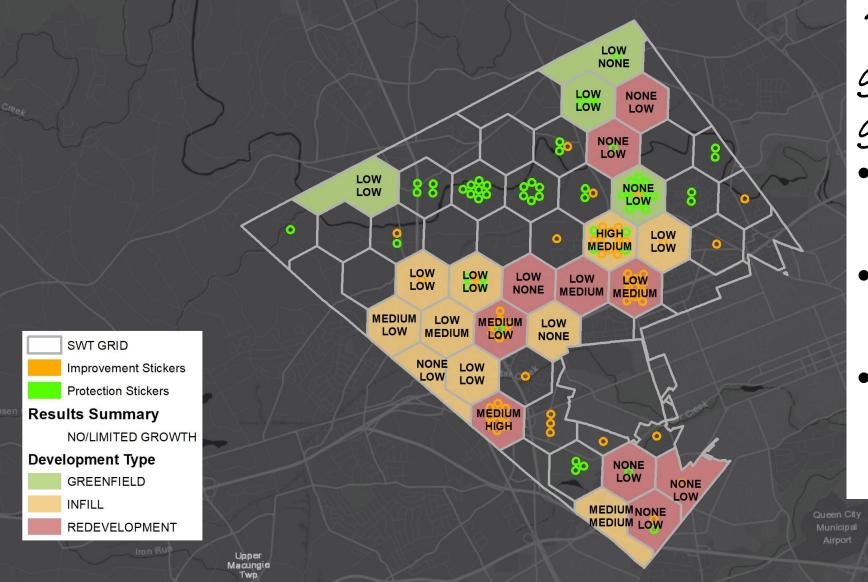

Guiding Principles form the foundation for Goals and Objectives.

ipdate

January 11, 2022

comprehensive plan update

swt

*"Where should we grow?" provídes guídance on:* 

- where to príorítíze development
- where to prioritize protection.
- *where to prioritize improvements.*